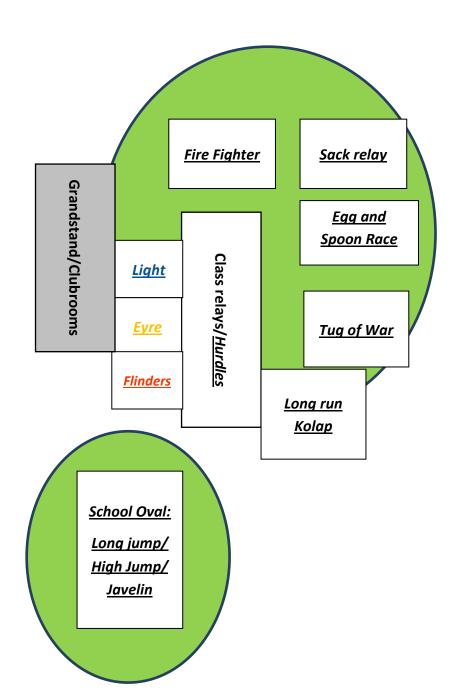

## 9:00am Start

- ⇒ Team March to Town Oval
- ⇒ Acknowledgement to Country
- ⇒ Margie declares day open
- ⇒ Team Cheers/ Health Hustle

| Time/<br>Staff | Katie<br>REC                                                              | Jaya<br>REC/1    | Kelly<br>Year 1/2 | Sam<br>Year 2/3  | Emma<br>Year 3/4 | Alex<br>Year 4/5 | Sallie<br>Year 5/6       |  |  |
|----------------|---------------------------------------------------------------------------|------------------|-------------------|------------------|------------------|------------------|--------------------------|--|--|
| 9:30           | Tug of<br>war                                                             | Egg and<br>Spoon | Sack<br>Relay     | Kolap            | Javelin          | Long run         | High<br>Jump             |  |  |
| 9:45           | Egg and<br>Spoon                                                          | Sack<br>Relay    | Fire<br>Fighter   | Hurdles          | Long<br>jump     | Class<br>relay   | High<br>Jump             |  |  |
| 10:00          | Sack<br>Relay                                                             | Fire<br>Fighter  | Kolap             | Javelin          | Long run         | High<br>Jump     | Tug of<br>War            |  |  |
| 10:15          | Fire-<br>fighter                                                          | Kolap            | Hurdles           | Long<br>Jump     | Class<br>relay   | High<br>Jump     | Egg and<br>Spoon         |  |  |
| 10:30          | Kolap                                                                     | Hurdles          | Javelin           | Long run         | High<br>Jump     | Tug of<br>war    | Sack<br>Relay            |  |  |
| 10:45          | Hurdles                                                                   | Javelin          | Long<br>Jump      | Class re-<br>lay | High<br>Jump     | Egg and<br>Spoon | Fire<br>Fighter<br>Relay |  |  |
| 11:00          | RECESS PLAY                                                               |                  |                   |                  |                  |                  |                          |  |  |
| 11:20          | EATING TIME IN CLASS. Students to return to line up area to meet teacher. |                  |                   |                  |                  |                  |                          |  |  |

| Time/<br>Staff | Katie-<br>REC                                                            | Jaya<br>REC/1  | Kelly<br>Year<br>1/2 | Sam<br>Year 2/3          | Emma<br>Year<br>3/4       | Alex<br>Year<br>4/5       | Sallie<br>Year<br>5/6 |  |  |  |
|----------------|--------------------------------------------------------------------------|----------------|----------------------|--------------------------|---------------------------|---------------------------|-----------------------|--|--|--|
| 11:30          | Javelin                                                                  | Long<br>Jump   | REST                 | High<br>Jump             | Tug of<br>war             | Sack<br>relay             | Kolap                 |  |  |  |
| 11:45          | Long<br>Jump                                                             | REST           | Class<br>relay       | High<br>Jump             | Egg<br>and<br>spoon       | Fire-<br>fighter<br>relay | Hur-<br>dles          |  |  |  |
| 12:00          | REST                                                                     | Class<br>relay | High<br>Jump         | Tug of<br>war            | Sack<br>race              | Kolap                     | Javelin               |  |  |  |
| 12:15          | Class<br>Relay                                                           | High<br>Jump   | Tug of<br>War        | Egg and spoon            | Fire-<br>fighter<br>relay | Hur-<br>dles              | Long<br>Jump          |  |  |  |
| 12:30          | High<br>Jump                                                             | Tug of<br>war  | Egg<br>and<br>Spoon  | Sack<br>relay            | Kolap                     | Javelin                   | Long<br>run           |  |  |  |
| 12:45          |                                                                          |                |                      | Fire<br>fighter<br>relay | Hur-<br>dles              | Long<br>jump              | Class<br>relay        |  |  |  |
| 1:00           | LUNCH PLAY                                                               |                |                      |                          |                           |                           |                       |  |  |  |
| 1:30           | Eating time in class—Students to return to line up area to meet teacher. |                |                      |                          |                           |                           |                       |  |  |  |
| 1:40           | Whole school sprints                                                     |                |                      |                          |                           |                           |                       |  |  |  |
| 2:10           | Year level relay                                                         |                |                      |                          |                           |                           |                       |  |  |  |
| 2:25           | Teachers vs students                                                     |                |                      |                          |                           |                           |                       |  |  |  |
| 2:40           | Team chants                                                              |                |                      |                          |                           |                           |                       |  |  |  |
| 2:45           | End of Day Results announcement                                          |                |                      |                          |                           |                           |                       |  |  |  |