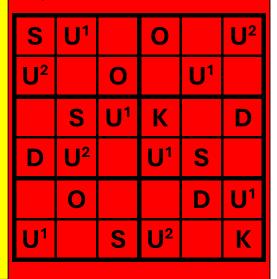

**WORD SUDOKU:** Fill in this Word Sudoku so that there is only one of every letter for '**SU**<sup>1</sup>**DOKU**<sup>2</sup>' in each row, column and box.

WORD SUDOKU:

| S              | U <sup>1</sup> | D              | 0              | Κ              | U <sup>2</sup> |
|----------------|----------------|----------------|----------------|----------------|----------------|
| U <sup>2</sup> | Κ              | 0              | D              | U <sup>1</sup> | S              |
| 0              | S              | U1             | Κ              | U <sup>2</sup> | D              |
| D              | U <sup>2</sup> | Κ              | U <sup>1</sup> | S              | 0              |
| К              | 0              | U <sup>2</sup> | S              | D              | U <sup>1</sup> |
| U1             | D              | S              | U <sup>2</sup> | 0              | Κ              |