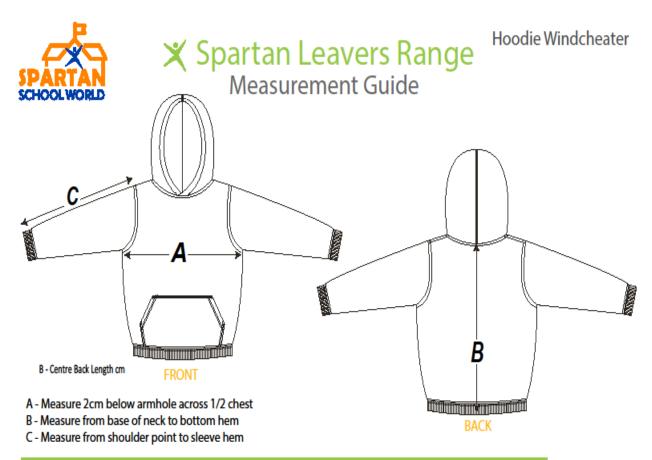

Orders are strictly due by Friday 22<sup>nd</sup> October. NO late orders will be accepted for Hoodies.

| WCH03TCP - Unisex Hooded Windcheater |    |    |    |    |    |    |    |    |      |    |      |     |      |
|--------------------------------------|----|----|----|----|----|----|----|----|------|----|------|-----|------|
| SIZE                                 | 2  | 4  | 6  | 8  | 10 | 12 | 14 | 5  | М    | L  | XL   | 2XL | 3XL  |
| A - Across Front cm                  | 39 | 41 | 43 | 45 | 48 | 51 | 54 | 57 | 59.5 | 62 | 64.5 | 67  | 69.5 |
| B - Centreback Length cm             | 39 | 43 | 47 | 51 | 55 | 59 | 63 | 66 | 68   | 70 | 72   | 74  | 75   |
| C - Sleeve Length cm                 | 34 | 37 | 43 | 46 | 50 | 55 | 58 | 60 | 62   | 64 | 66   | 67  | 68   |

Listed are garment measurements, not body measurements. When using the size chart, please measure an equivalent garment to determine the students size.