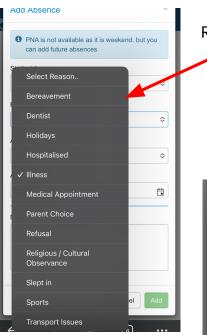

## Parent Notified Absence - Phone



https://pam.sjfootscray.catholic.edu.au/Login/

Parent Access Module Login

Please logis with your crederitals, as supplied by your section.

Email Address
Pattors:

Report Pattors:

Sign In

Enter your email address and password

You can inform the school of any absences through your PAM account.







Previous Absences (last 12 months)



Partial

Multi-day (max of 14)

Cancel

Your will need to fill in all areas to complete the absence.



## Parent Notified Absence - Computer



https://pam.sjfootscray.catholic.edu.au/Login/



Enter your email address and password

You can inform the school of any absences through your PAM account.



Click "Parent Notified Absences"

## **Parent Notified Absence**