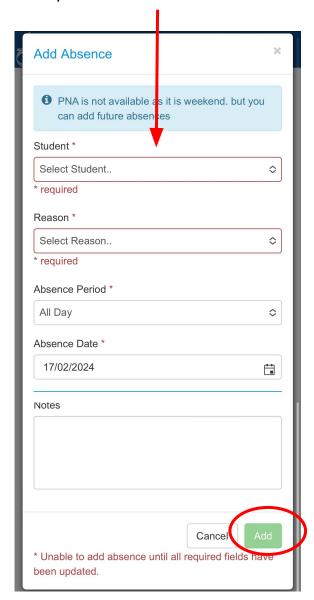

## Parent Notified Absence - Phone



https://pam.sjfootscray.catholic.edu.au/Login/

Parent Access Module Login

Please logis with your crederitals, as supplied by your section.

Email Address
Pattors:

Report Pattors:

Sign In

Enter your email address and password

You can inform the school of any absences through your PAM account.







Previous Absences (last 12 months)



Partial

Multi-day (max of 14)

Cancel

Your will need to fill in all areas to complete the absence.



## Parent Notified Absence - Computer



https://pam.sjfootscray.catholic.edu.au/Login/



Enter your email address and password

You can inform the school of any absences through your PAM account.



Click "Parent Notified Absences"

## **Parent Notified Absence**