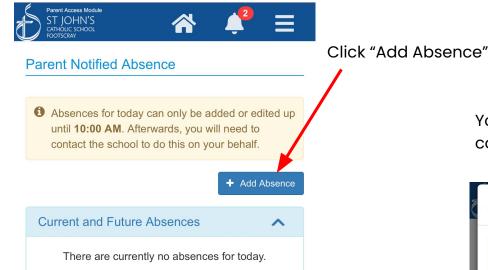

## Parent Notified Absence - Phone



https://pam.sjfootscray.catholic.edu.au/Login/

Parent Access Module Login

Please logis with your crederitals, as supplied by your section.

Email Address
Pattors:

Report Pattors:

Sign In

Enter your email address and password

You can inform the school of any absences through your PAM account.







Previous Absences (last 12 months)



Partial

Multi-day (max of 14)

Cancel

Your will need to fill in all areas to complete the absence.



## Parent Notified Absence - Computer



https://pam.sjfootscray.catholic.edu.au/Login/



Enter your email address and password

You can inform the school of any absences through your PAM account.



Click "Parent Notified Absences"

## **Parent Notified Absence**