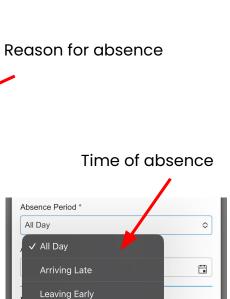

## Parent Notified Absence - Phone



https://pam.sjfootscray.catholic.edu.au/Login/

Parent Access Module Login

Please logis with your crederitals, as supplied by your section.

Email Address
Pattors:

Report Pattors:

Sign In

Enter your email address and password

You can inform the school of any absences through your PAM account.







Previous Absences (last 12 months)



Partial

Multi-day (max of 14)

Cancel

Your will need to fill in all areas to complete the absence.



## Parent Notified Absence - Computer



https://pam.sjfootscray.catholic.edu.au/Login/



Enter your email address and password

You can inform the school of any absences through your PAM account.



Click "Parent Notified Absences"

## **Parent Notified Absence**