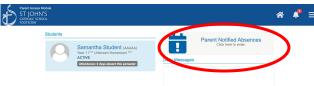

## Parent Notified Absence - Computer

https://pam.sjfootscray.catholic.edu.au/Login/

Enter your email address and password

You can inform the school of any absences through your PAM account.

Click "Parent Notified Absences"