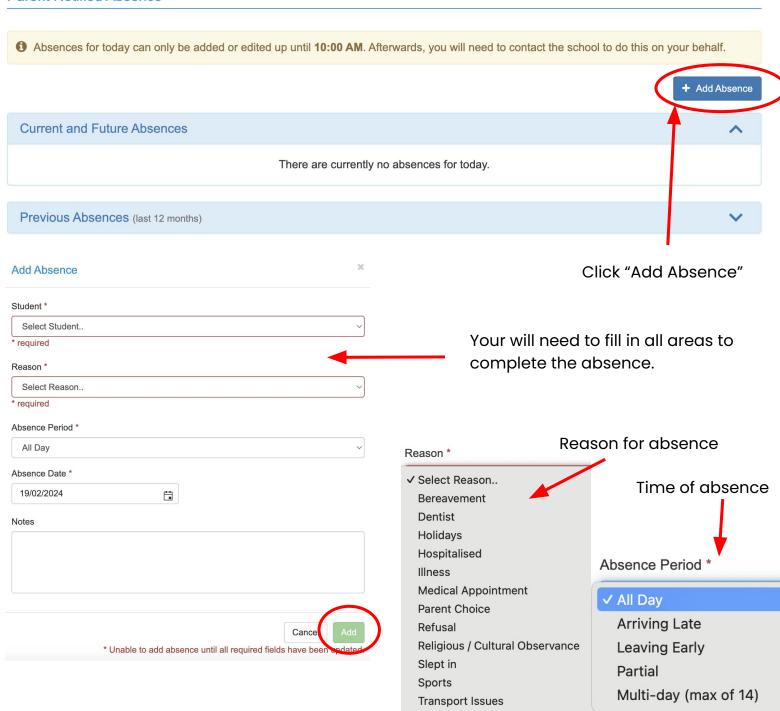

Sign In

Enter your email address and password

You can inform the school of any absences through your PAM account.

Previous Absences (last 12 months)

Partial

Multi-day (max of 14)

Cancel

Your will need to fill in all areas to complete the absence.