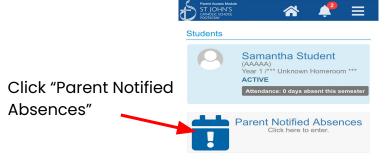

## Parent Notified Absence - Computer

https://pam.sjfootscray.catholic.edu.au/Login/

Enter your email address and password

You can inform the school of any absences through your PAM account.

Click "Parent Notified Absences"