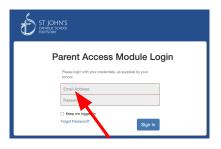

## Parent Notified Absence - Phone

https://pam.sjfootscray.catholic.edu.au/Login/

Parent Access Module Login

Please logis with your crederitals, as supplied by your section.

Email Address
Pattors:

Report Pattors:

Sign In

Enter your email address and password

You can inform the school of any absences through your PAM account.

Previous Absences (last 12 months)

Partial

Multi-day (max of 14)

Cancel

Your will need to fill in all areas to complete the absence.