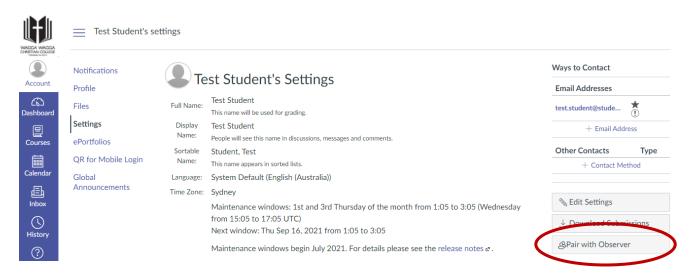

### Recent Activity in Mike\_Sandbox

1 Assignment Notification

Then choose 'Settings' from the list of available options.

Click on 'Pair with Observer' on the right hand side of the screen.

Write down the pairing code and continue to Step 2.