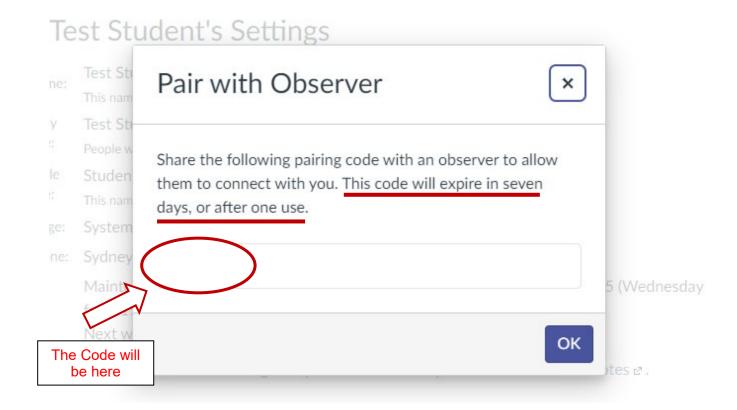

### Recent Activity in Mike\_Sandbox

1 Assignment Notification

Then choose 'Settings' from the list of available options.

Click on 'Pair with Observer' on the right hand side of the screen.

Write down the pairing code and continue to Step 2.

Enter the Student Pairing Code obtained in Step 1

Once you have entered your child's pairing code, click 'start participating' to observe your child's progress.