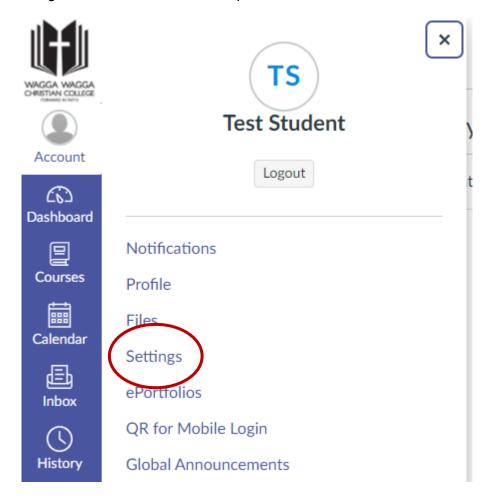

#### Step 1 – Obtaining your child's 'Pairing Code'

This step will need to be performed with your child. Have your child log in and access their Canvas account. From the menu on the left, choose 'Account'.

### Recent Activity in Mike\_Sandbox

1 Assignment Notification

Then choose 'Settings' from the list of available options.

Click on 'Pair with Observer' on the right hand side of the screen.

Write down the pairing code and continue to Step 2.