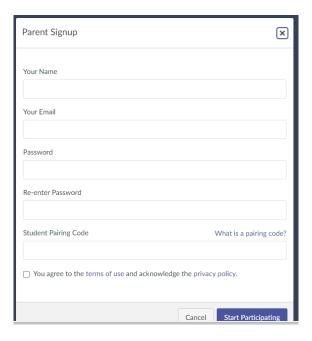

## Step 2 - Create a Parent Login

In your web browser while online, open the following link

https://waggachristian.instructure.com/login/canvas

Then click the "Click Here for an Account"

Fill in your details (Name, e-mail address, and choose a password)

Enter the Student Pairing Code obtained in Step 1

Once you have entered your child's pairing code, click 'start participating' to observe your child's progress.