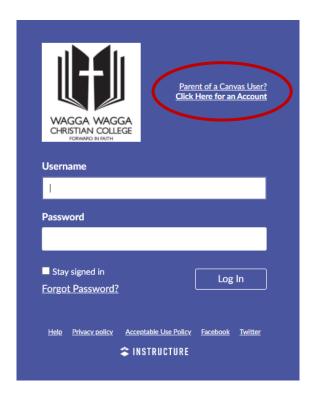

## Step 2 - Create a Parent Login

In your web browser while online, open the following link

https://waggachristian.instructure.com/login/canvas

Then click the "Click Here for an Account"

Fill in your details (Name, e-mail address, and choose a password)