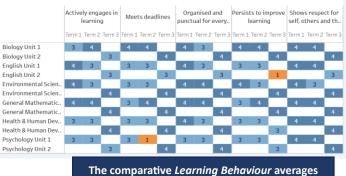

VCE performance in Assessment Tasks during Semester 1 – Hover over the grade for more information.

The comparative *Learning Behaviour* averages recorded by teachers for each subject.