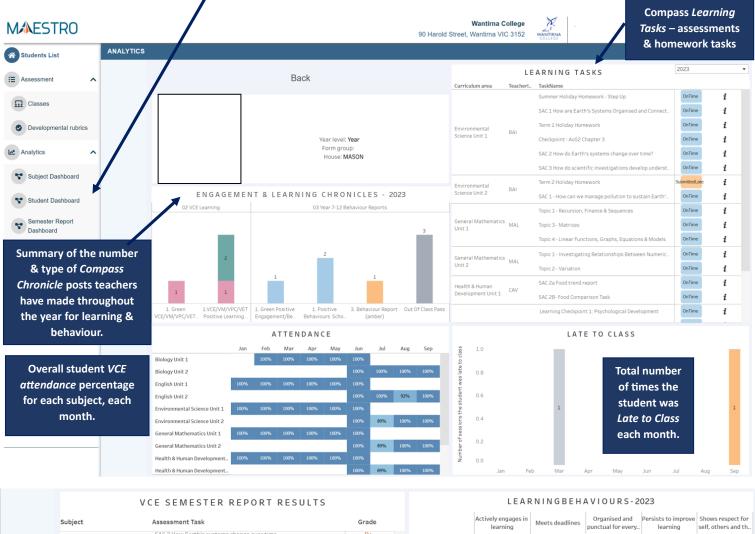

VCE performance in Assessment Tasks during Semester 1 – Hover over the grade for more information.

The comparative *Learning Behaviour* averages recorded by teachers for each subject.