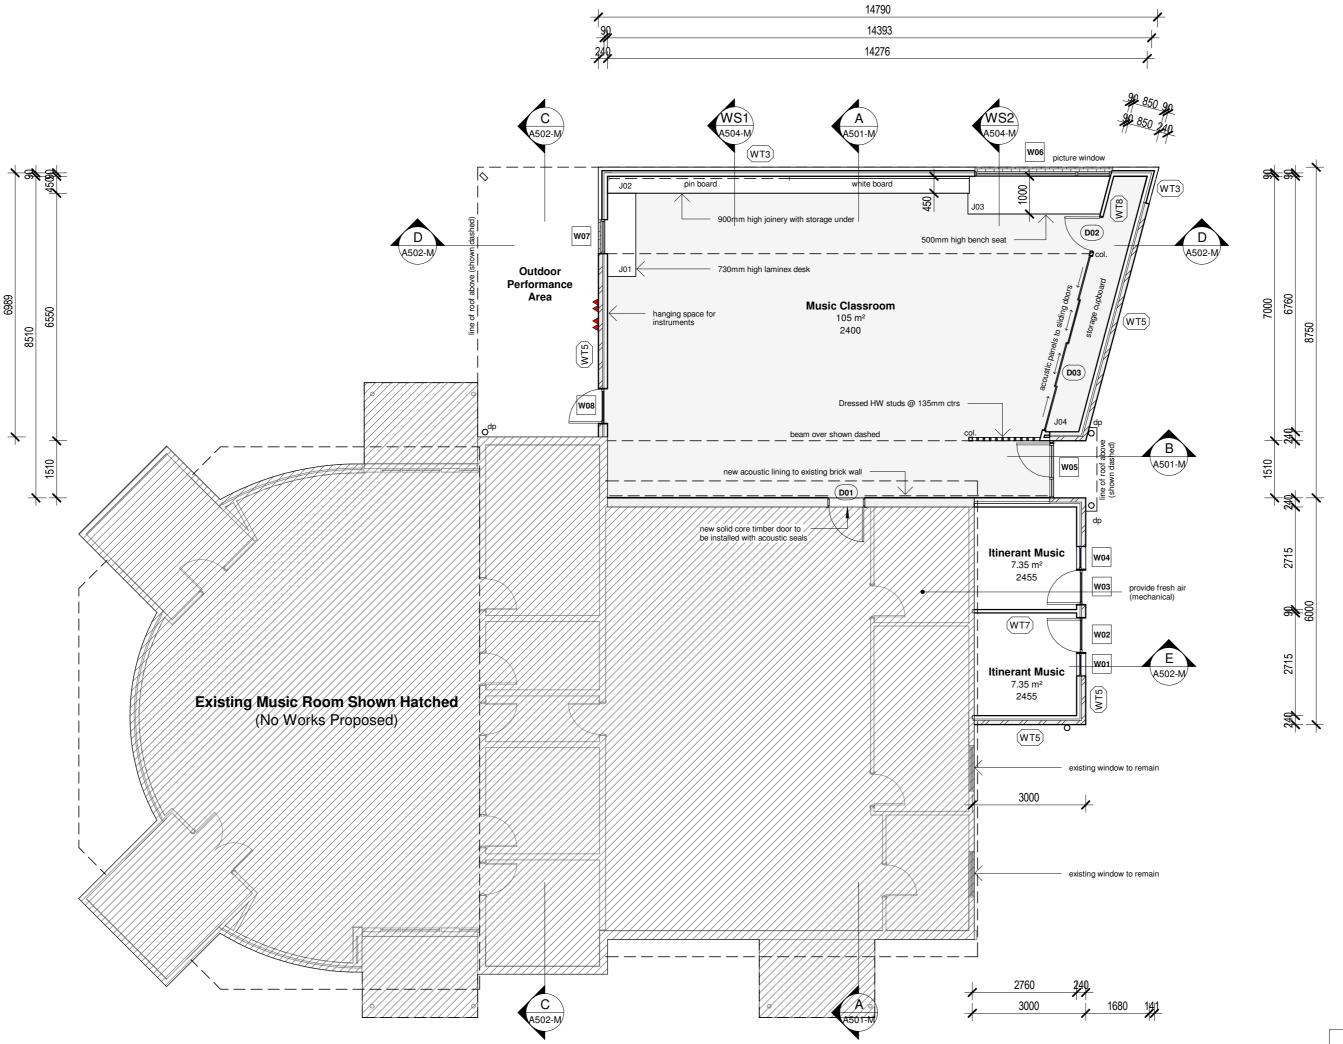

| Area Schedule                     |                       |  |  |  |  |  |  |  |
|-----------------------------------|-----------------------|--|--|--|--|--|--|--|
| Area                              | m2                    |  |  |  |  |  |  |  |
| Itinerant Music                   | 18.00 m <sup>2</sup>  |  |  |  |  |  |  |  |
| Existing Music Building           | 279.66 m <sup>2</sup> |  |  |  |  |  |  |  |
| Proposed Music Room Extension     | 116.00 m <sup>2</sup> |  |  |  |  |  |  |  |
| Proposed Outdoor Performance Area | 22.47 m <sup>2</sup>  |  |  |  |  |  |  |  |
| Grand total                       | 436.13 m <sup>2</sup> |  |  |  |  |  |  |  |

## **BUILDING APPLICATION WIP**

|    |                | PROJECT LE                  | arning                          | POD 8                    |         | REVISION SIC EX   | tension       | DESCRIPTION                                 |                  | PROJECT#                      | J006114           |  |
|----|----------------|-----------------------------|---------------------------------|--------------------------|---------|-------------------|---------------|---------------------------------------------|------------------|-------------------------------|-------------------|--|
| 5. |                | Launceston Christian School |                                 |                          |         |                   |               | DATE #                                      | 30-01-2020       | 30-01-2020 DWG# <b>A301-M</b> |                   |  |
|    | Chase. Wonder. | Floor Plan - Music Room     |                                 |                          |         |                   |               | DRAWN SP CHKD ACCREDITED DESIGNER CC 5618 U |                  |                               | ESIGNER CC 5618 U |  |
|    |                | S. Gro                      | <b>up</b> © Copy<br>271 Launces | right 2016<br>ston TAS 7 | 250 Aus | tralia <b>T</b> : | 03 63 111 403 | E: info@                                    | ww.sgroup.com.au |                               |                   |  |