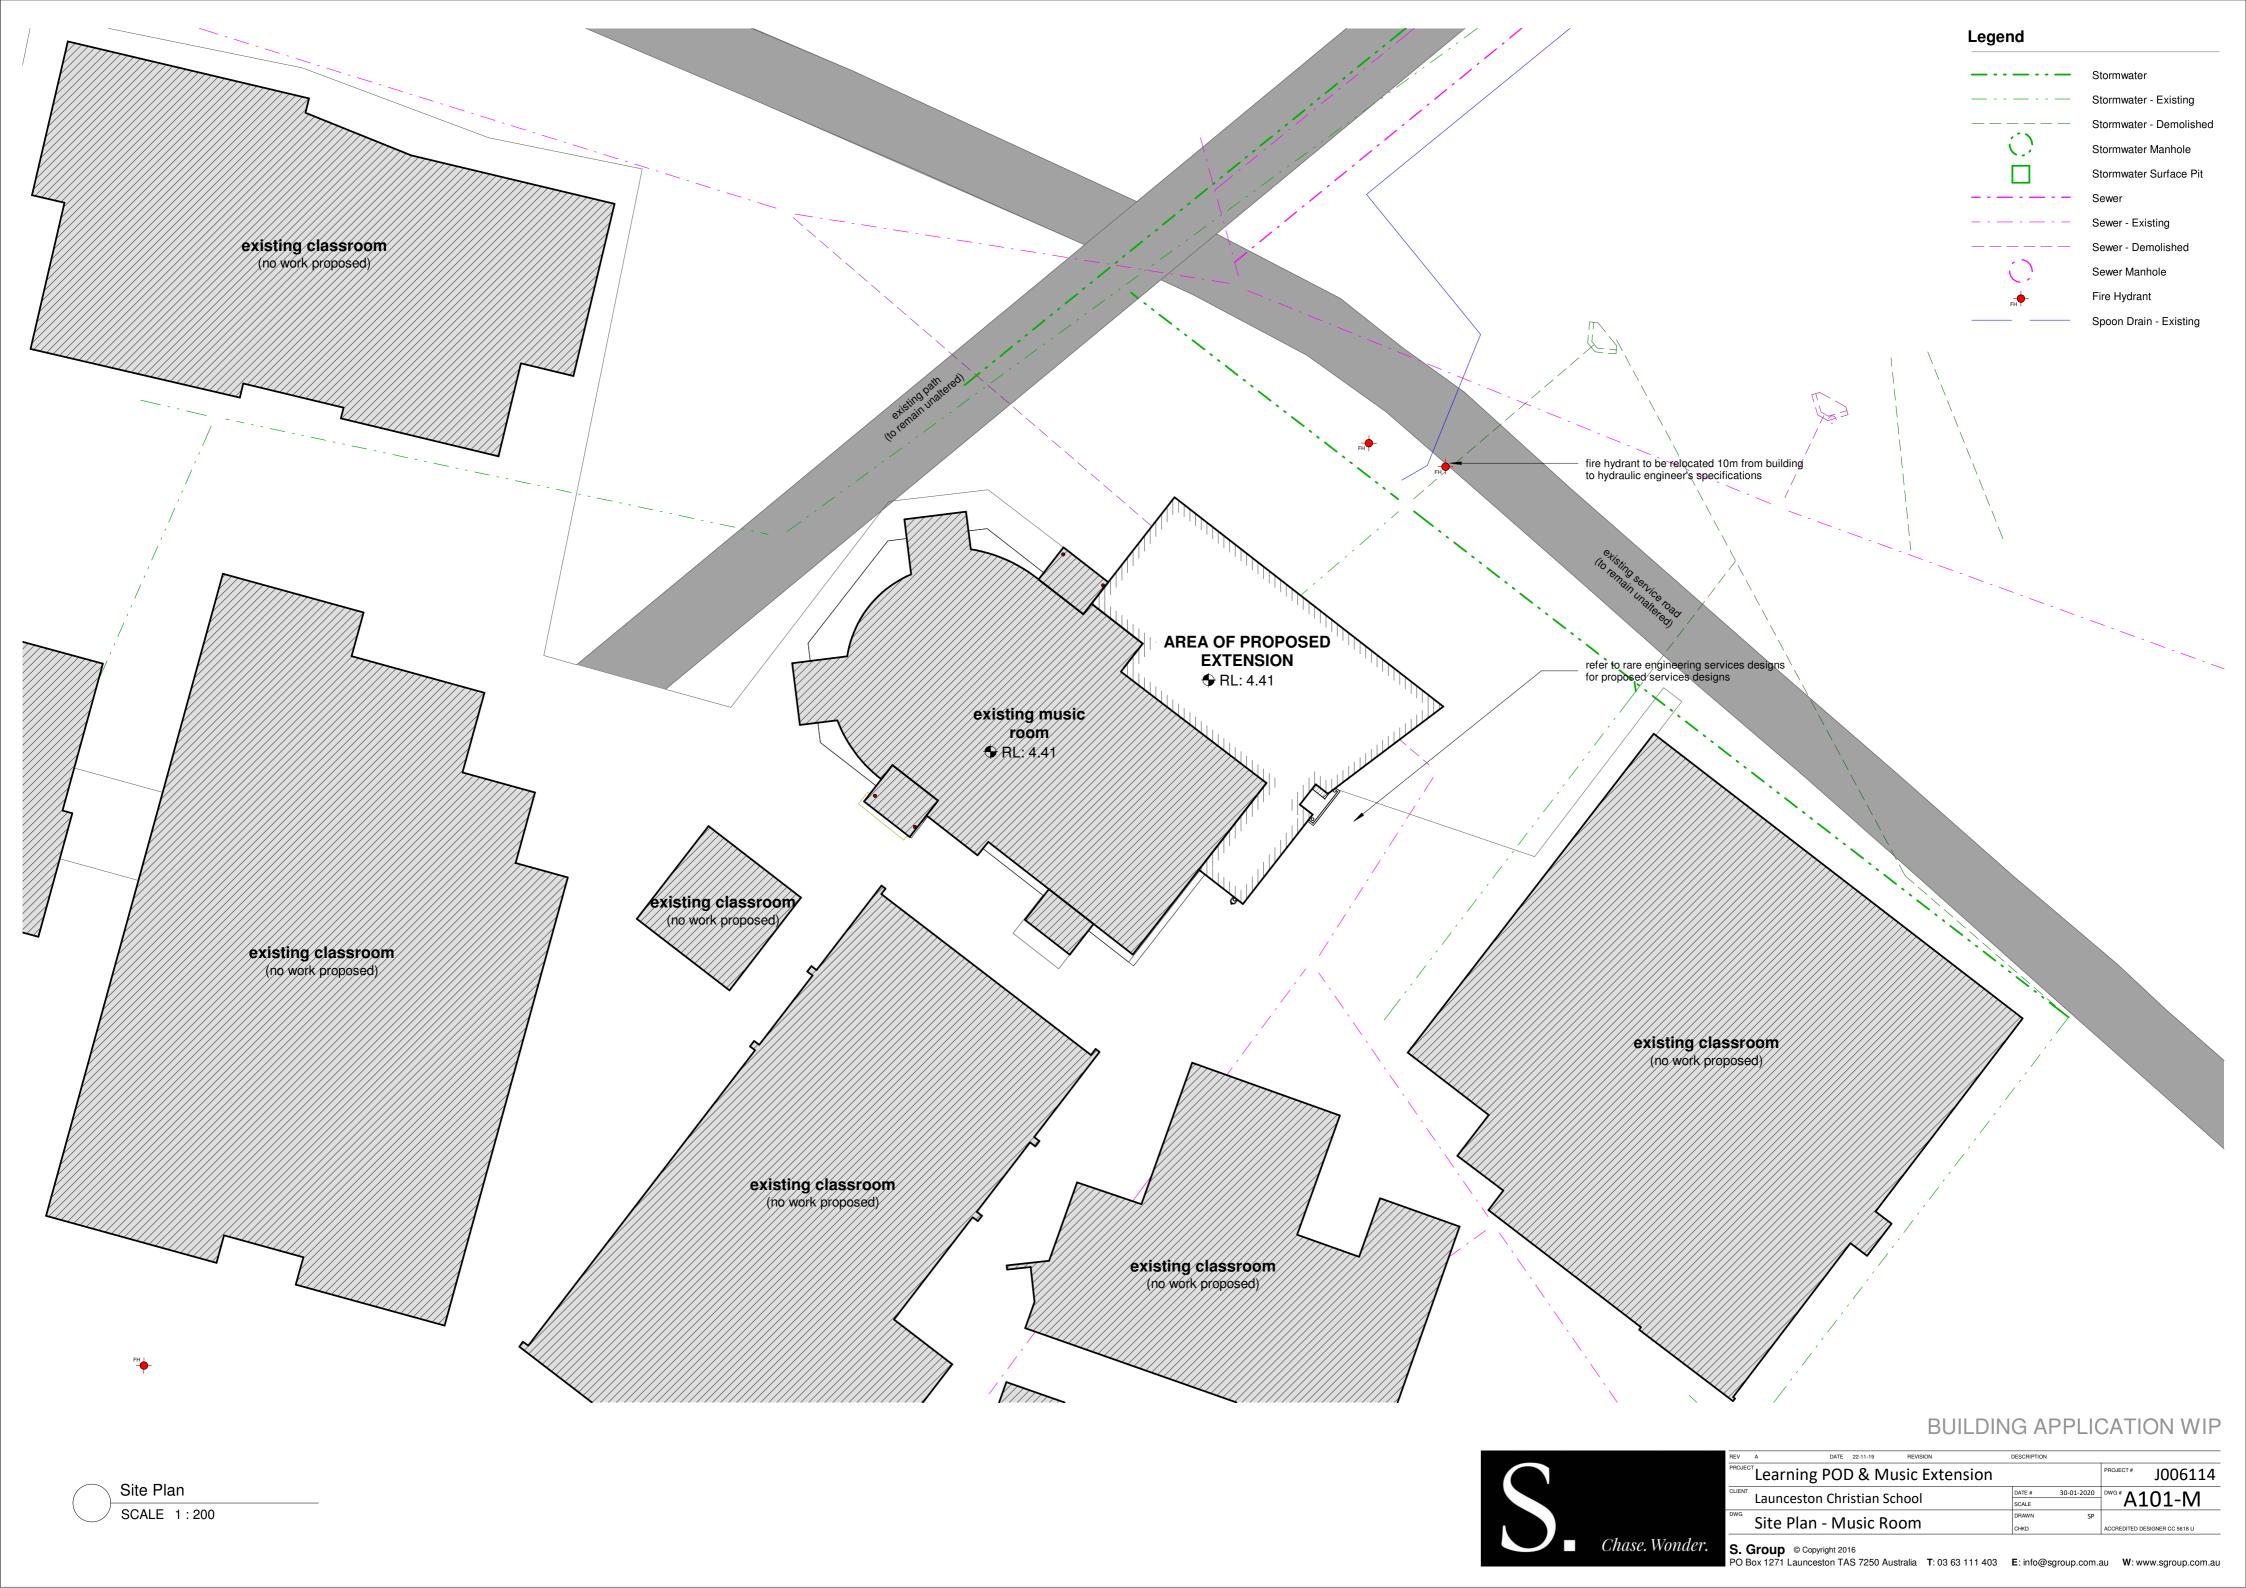

| Area Schedule                     |                       |  |  |  |  |  |  |  |
|-----------------------------------|-----------------------|--|--|--|--|--|--|--|
| Area                              | m2                    |  |  |  |  |  |  |  |
| Itinerant Music                   | 18.00 m <sup>2</sup>  |  |  |  |  |  |  |  |
| Existing Music Building           | 279.66 m <sup>2</sup> |  |  |  |  |  |  |  |
| Proposed Music Room Extension     | 116.00 m <sup>2</sup> |  |  |  |  |  |  |  |
| Proposed Outdoor Performance Area | 22.47 m <sup>2</sup>  |  |  |  |  |  |  |  |
| Grand total                       | 436.13 m <sup>2</sup> |  |  |  |  |  |  |  |

## **BUILDING APPLICATION WIP**





|    |                | PROJECT LE                  | arning                          | POD