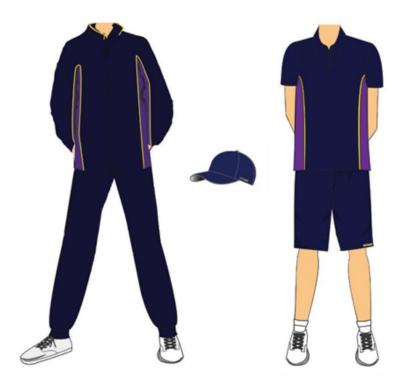

# Phys Ed uniform: quick guide

The expectation for wearing and changing in to Phys Ed uniform depends on when your class runs. If you have a practical Phys Ed or Sport class at these times, you should...

## PERIODS 1-3 (PRE-LUNCH)

Wear correct Phys Ed uniform to school. Change to academic uniform after your class

## PERIODS 4-5 (AFTER LUNCH)

Wear academic uniform to school. Change to correct Phys Ed uniform at lunchtime: you may wear it home.

## Wear correct Phys Ed uniform to school. You may wear it all day.