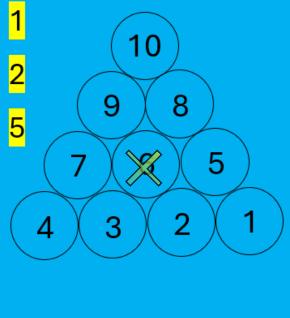

# MATHS AND PUZZLES WITH VIDHULA

**9X9:** Complete the Sudoku so that there is only one of each number from 1 to 9 in each row, column and box.

MATHS BOWLING: Using the numbers in yellow, calculate each of the numbers from 1 to 10 and cross them out. See if you can calculate them all! E.g. 5+1=6

#### **MATHS BOWLING:**

| Numbers: 1, 2, 5 |         |  |  |  |
|------------------|---------|--|--|--|
| 2-1=1            | 5+1=6   |  |  |  |
| 2X1=2            | 5+2=7   |  |  |  |
| 2+1=3            | 5+2+1=8 |  |  |  |
| 5-1=4            | 5X2-1=9 |  |  |  |
| 5x1=5            | 5X2=10  |  |  |  |