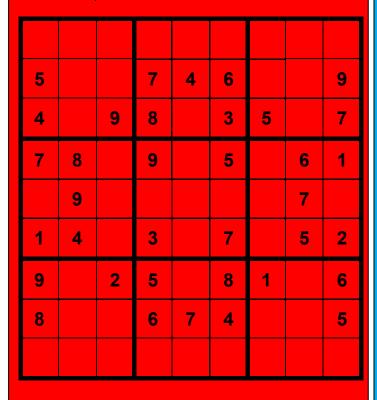

# MATHS AND PUZZLES WITH VIDHULA

**9X9:** Complete the Sudoku so that there is only one of each number from 1 to 9 in each row, column and box.

MATHS BOWLING: Using the numbers in yellow, calculate each of the numbers from 1 to 10 and cross them out. See if you can calculate them all! E.g. 5+1=6

#### 9X9 SUDOKU:

| 3 | 1 | 7 | 2 | 5 | 9 | 6 | 8 | 4 |
|---|---|---|---|---|---|---|---|---|
| 5 | 2 | 8 | 7 | 4 | 6 | 3 | 1 | 9 |
| 4 | 6 | 9 | 8 | 1 | 3 | 5 | 2 | 7 |
| 7 | 8 | 3 | 9 | 2 | 5 | 4 | 6 | 1 |
| 2 | 9 | 5 | 4 | 6 | 1 | 8 | 7 | 3 |
| 1 | 4 | 6 | 3 | 8 | 7 | 9 | 5 | 2 |
| 9 | 7 | 2 | 5 | 3 | 8 | 1 | 4 | 6 |
| 8 | 3 | 1 | 6 | 7 | 4 | 2 | 9 | 5 |
| 6 | 5 | 4 | 1 | 9 | 2 | 7 | 3 | 8 |