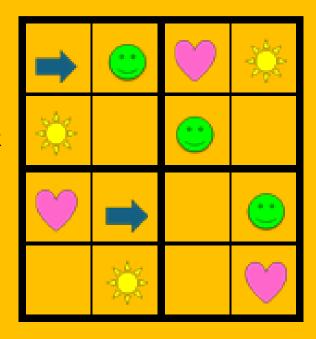

## **SHAPE SUDOKU:**

Complete the shape Sudok so that there is only one of each shape in each row, column and box.