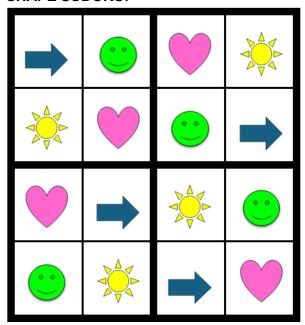

is only one of each shape in each row, column and box.



## **SOLUTIONS**

#### 9X9 SUDOKU:

| 3 | 1 | 7 | 2 | 5 | 9 | 6 | 8 | 4 |
|---|---|---|---|---|---|---|---|---|
| 5 | 2 | 8 | 7 | 4 | 6 | 3 | 1 | 9 |
| 4 | 6 | 9 | 8 | 1 | 3 | 5 | 2 | 7 |
| 7 | 8 | 3 | 9 | 2 | 5 | 4 | 6 | 1 |
| 2 | 9 | 5 | 4 | 6 | 1 | 8 | 7 | 3 |
| 1 | 4 | 6 | 3 | 8 | 7 | 9 | 5 | 2 |
| 9 | 7 | 2 | 5 | 3 | 8 | 1 | 4 | 6 |
| 8 | 3 | 1 | 6 | 7 | 4 | 2 | 9 | 5 |
| 6 | 5 | 4 | 1 | 9 | 2 | 7 | 3 | 8 |

#### **MATHS BOWLING:**

| Numbers: 1, 2, 5 |         |  |  |  |
|------------------|---------|--|--|--|
| 2-1=1            | 5+1=6   |  |  |  |
| 2X1=2            | 5+2=7   |  |  |  |
| 2+1=3            | 5+2+1=8 |  |  |  |
| 5-1=4            | 5X2-1=9 |  |  |  |
| 5x1=5            | 5X2=10  |  |  |  |

### SHAPE SUDOKU: