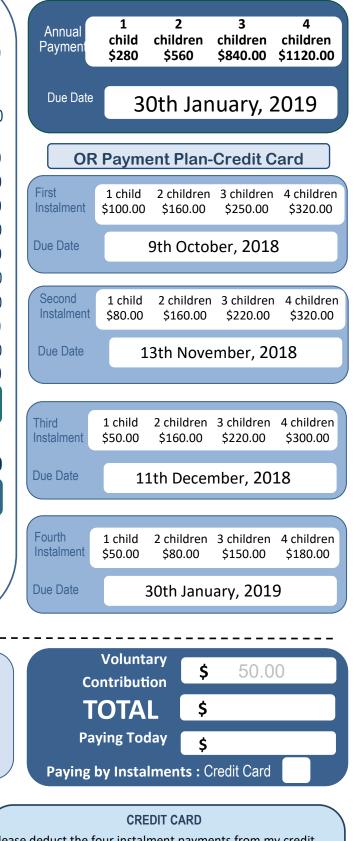

## **Voluntary Contribution** — ONCE PER FAMILY

| Please deduct the four instalment paymer               | nts from my credit |  |
|--------------------------------------------------------|--------------------|--|
| card on the dates listed above for my child's payments |                    |  |
| CARD HOLDERS NAME:                                     | CCV:               |  |