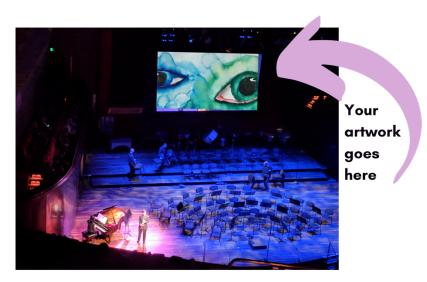

## Call for student artwork submissions for inclusion in the program and on the stage screen between musical items.

In 2024, the North-Eastern Victoria Region will host a concert at Hamer Hall on Wednesday May 29 at 7pm to celebrate music making in government schools across the NEVR. We would like to highlight quality student artworks from the region in the program and on the stage screen for this concert and are now calling for submissions of Artworks.

The NEVR Music Coordinators will notify schools in Term 2 of successful applicants and their artworks will be featured in the program pages and/or on the stage screen between musical items.