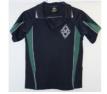

### ST MARY'S SCHOOL UNIFORM CODE

**Summer Boys Uniform:** School Polo shirt, Grey Shorts, Navy Windcheater (with logo), School Navy Bucket hat (with logo), Black shoes (totally black runners accepted) & grey socks (no brands).

**Summer Girls Uniforms:** School Summer Dress, School Polo Shirt, Grey Skort or Grey Unisex Shorts, Navy Windcheater (with logo), School Navy Bucket hat (with logo), Black shoes (totally black runners accepted) & plain white socks (no brands).

Navy Polo - short Grey Shorts or long sleeve

Navy Bucket Hat

Plain Grey Sock No brand names

Black School Shoe OR Plain Black Runner