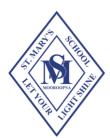

**Summer Girls Uniforms:** School Summer Dress, School Polo Shirt, Grey Skort or Grey Unisex Shorts, Navy Windcheater (with logo), School Navy Bucket hat (with logo), Black shoes (totally black runners accepted) & plain white socks (no brands).

# **Girls Summer Uniform**

Summer Dress

Navy Polo - long or short sleeve

Grey Skort or **Bucket Hat** unisex grey shorts

White Socks No brand names

Black Shoes OR Plain black runner