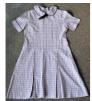

**Summer Sports Uniform:** School Polo Shirt, Black unisex Sport shorts (needs to be longer than student's t-shirt), **no leggings or bike shorts**, Runners & plain white socks (no brands), School Navy Bucket hat (with logo).

# **Sports Uniform**

Navy Polo - short or long sleeve

Summer - Plain Black short

White Socks

Navy Bucket Hat

Winter - Plain Black Sports Pants or shorts

Long sleeve polo

Winter jacket