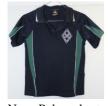

### ST MARY'S SCHOOL UNIFORM CODE

**Summer Boys Uniform:** School Polo shirt, Grey Shorts, Navy Windcheater (with logo), School Navy Bucket hat (with logo), Black shoes (totally black runners accepted) & grey socks (no brands).

Navy Polo - short Grey Shorts or long sleeve

Navy Bucket Hat

Plain Grey Sock No brand names

Black School Shoe OR Plain Black Runner