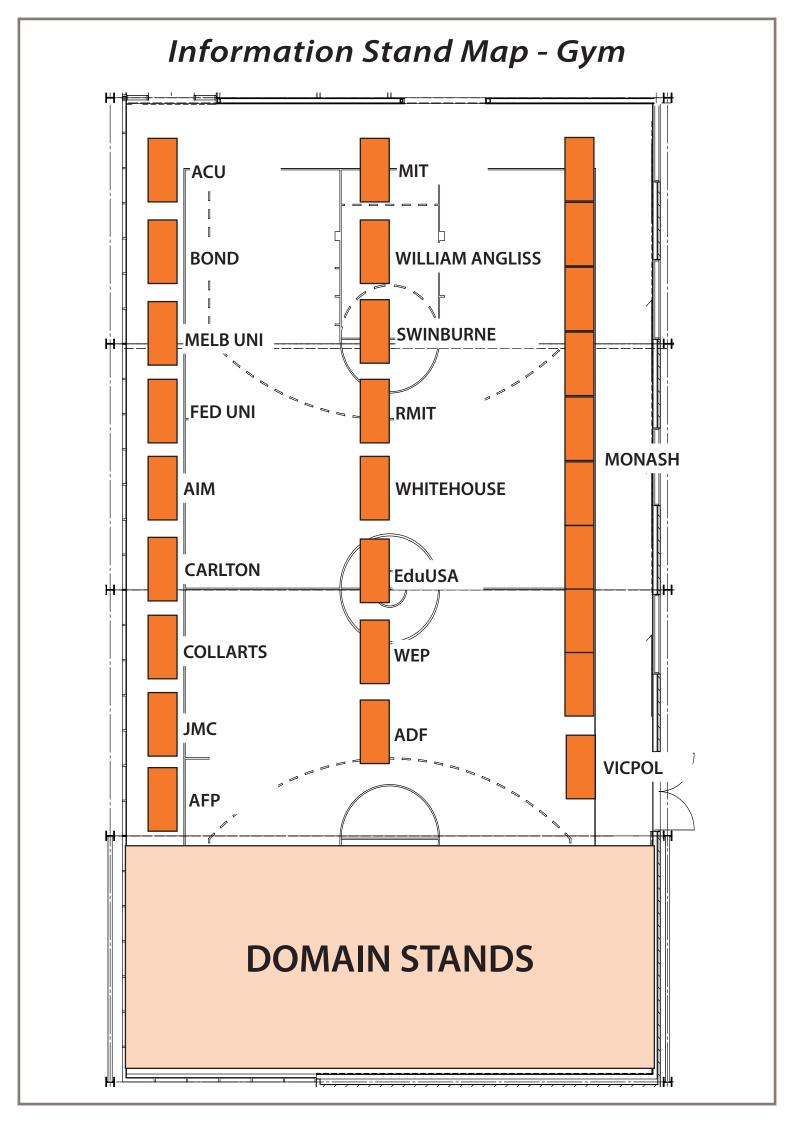

## Careers and Pathways

| Time   | Speaker/Panel Discussion                                                                               | Location   |
|--------|--------------------------------------------------------------------------------------------------------|------------|
| 4.00pm | What to do when plans change<br>Chance Logan (Class of 2018)                                           | Room 1.2   |
|        | Transitioning to University and the value of networking Samuel Balazs (Class of 2018)                  | Room 1.3   |
|        | Using a law degree for a non legal job<br>Ruhi Sadhwani (Class of 2016)                                | Room 2.2   |
|        | The World is Your Oyster - Becoming a Marketeer Janith Samarakoon (Class of 2014)                      | Room LAN1  |
|        | An Overview of Entering, Studying and Pathways into Law Malinthi Mallawa (Class of 2017)               | Room LAN2  |
|        | Applying for post graduate Medicine and Dentistry Kevin Ma (Class of 2017)                             | Room 1.5/6 |
|        | Career opportunities in International Affairs Sheridan Ward (Class of 2017)                            | Room 2.5/6 |
|        | Arts and Life: Balancing Academic Commitments with Personal Endeavours Chaya Wajntraub (Class of 2019) | Room 3DA   |
| 4.40pm | Changing degrees after starting University  Joseline Anthonisamy (Class of 2013)                       | Room 1.2   |
|        | Internships and interview skills Yalini Srithar (Class of 2016)                                        | Room 1.3   |
|        | The benefits of joining University Student Teams Sarah Yin & Savith Suraweera (Class of 2016)          | Room 2.2   |
|        | Working in Japan Bobby Nguyen (Class of 2015)                                                          | Room LAN1  |
|        | The Defence Force as a career Phillip Nguyen (Class of 2017)                                           | Room 1.5/6 |
|        | Insight as a working doctor & going interstate for university Fazle Hoque (Class of 2013)              | Room 2.5/6 |
|        | Pathways other than university Nethmini Kotalawala (Class of 2018)                                     | Room 2.3   |
|        | Education & Professional Development in Performing Arts Flick (Class of 2014)                          | Room 3DA   |
|        | Applying for universities in the USA Education USA                                                     | Room LAN2  |