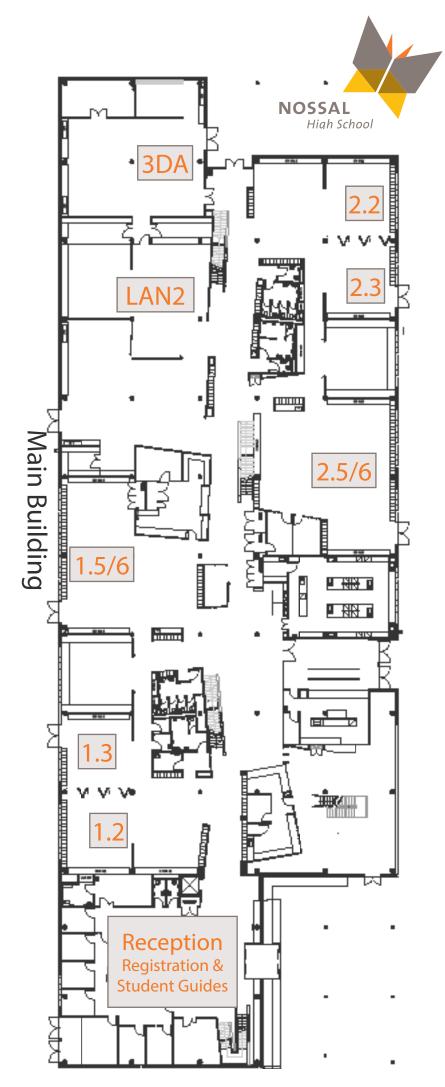

## **Expo Guest Speakers**

| Time   | Speaker/Panel Discussion                                                                                                                                                                     | Location            |
|--------|----------------------------------------------------------------------------------------------------------------------------------------------------------------------------------------------|---------------------|
| 5.20pm | Careers and Pathways in Business, IT and Commerce Panel Members Alumni: Shea McNaughton, Trehan Silva, Tom Do, Anubhav Singla, Ikya Thearam, Alicia Lam Universities: Monash & MIT           | MU1                 |
|        | Careers and Pathways in Health and Biological Sciences Panel Members Alumni: Esha Vaishist, Emma Regester, Dhruti Parikh, Rithvik Suresh, Hudson Smith                                       | Meath<br>Auditorium |
| 6.15pm | Careers and Pathways in Arts and Humanities Alumni: Nethmini Kotalawala, Chaya Wajntraub, Gabrielle Poh, Chance Logan, Flick, Sheridan Ward Universities: Monash                             | MU1                 |
|        | Careers and Pathways in Engineering, Physical Science and Maths Panel Members Alumni: Careers and Pathways in Engineering, Physical Science and Maths Universities: Monash                   | Meath<br>Auditorium |
| 7.10pm | Careers and Pathways in Law Panel Members Alumni: Sam Balazs, Leo Crnogorcevic, Hiral Sethi, Burnet Wang, Ruhi Sadhwani, Malinthi Mallawa                                                    | MU1                 |
|        | Careers and Pathways in Medical Sciences Panel Members Alumni: Nam Nguyen, Pranathi Katneni, Ashmetha Ashok Kumar, Fazle Hoque, Pasindu Rajapakse, Kevin Ma, Ellina Kim Universities: Monash | Meath<br>Auditorium |

Note: All sessions are subject to change / cancellations if presenters are unavailable due to illness.

Sport and Performing Arts Building