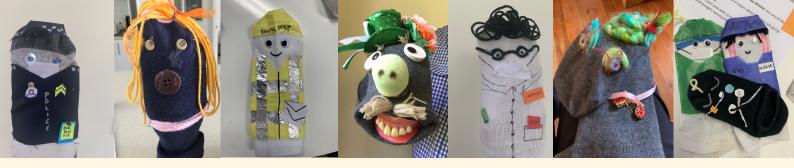

#### **Option 3:**

Get your home group to make a special sock line

Prizes available!