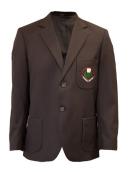

#### **SUMMER UNIFORM**

Blazer

Dress

Short Sleeve Shirt

Short Sleeve Blouse

Trouser Pleat front Grey

Pants Tailored Grey

Senior Shorts Belt Loop