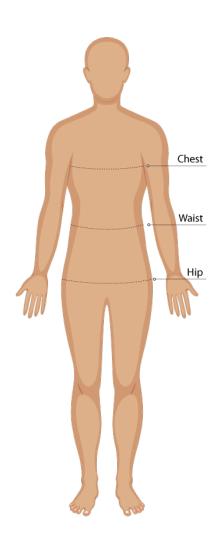

#### SIZE GUIDE

## **BODY MEASUREMENT TIPS**

- When measuring yourself keep the tape firm but not tight
- Measure over undergarments for more accurate measurements
- If you don't have a measuring tape, use a piece of string and measure it using a ruler

### **CHEST**

Measure around the fullest part of your chest. This is the key measurement for shirts/blouses & dresses. Make sure the measuring tape sits horizontally across your body.

## WAIST

Measure around the natural waistline which is the narrowest part of your waist. This is an important measurement for trousers/pants/shorts & skirts

### HIP

Measure around the fullest part of the hips

- Our Size Charts are in Finished Garment Measurements.
- Size Charts are located on each individual garment on the website, under the SIZE CHART tab.
- To determine the size you need to ADD to your Body Measurements the following:
- BLAZERS, DRESSES, TUNICS, SHIRTS, BLOUSES, POLOS and other upper body garments ADD 10 - 12 cm
- TROUSERS, SHORTS, SKIRTS & TUNICS ADD 5 8 cm in the waist. These garments are often adjustable in the waist to allow for extra growth.
- A good way to check is to measure & compare a similar garment that is a comfortable fit.