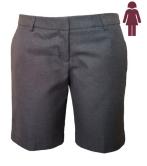

#### **SUMMER UNIFORM**

Blazer

Dress

Short Sleeve Shirt

Short Sleeve Blouse

Trouser Pleat front Grey

Pants Tailored Grey

Senior Shorts Belt Loop

Shorts Tailored

Pullover

Sock Navy 3 Pkt

Sock Grey 3 Pkt

Tie

Leather Belt