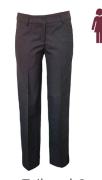

#### **SUMMER UNIFORM**

Blazer

Dress

Short Sleeve Shirt

Short Sleeve Blouse

Trouser Pleat front Grey

Pants Tailored Grey

Senior Shorts Belt Loop

Shorts Tailored

Pullover

Sock Navy 3 Pkt

Sock Grey 3 Pkt

Tie

Leather Belt