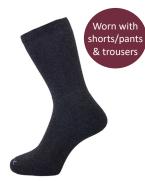

Shorts Tailored

Pullover

Sock Navy 3 Pkt

Sock Grey 3 Pkt

Tie

Leather Belt

Trouser Pleat front Grey

Pullover

Tie

Sock Grey 3 Pkt

Leather Belt

**Tights** 

Sock Navy 3 Pkt

Opaque / Bamboo Navy For current prices, please refer to www.bobstewart.com.au