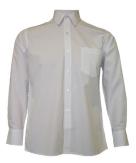

#### **WINTER UNIFORM**

Blazer

Winter Skirt

Blouse Long Sleeve

Shirt Long Sleeve

Shorts Tailored

Senior Shorts Belt Loop

Pants Tailored Grey

Trouser Pleat front Grey

Pullover

Tie

Sock Grey 3 Pkt

Leather Belt

**Tights** 

Sock Navy 3 Pkt

Opaque / Bamboo Navy For current prices, please refer to www.bobstewart.com.au