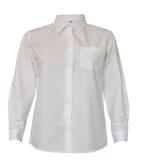

#### **SUMMER UNIFORM**

Blazer

Dress

Short Sleeve Shirt

Short Sleeve Blouse

Trouser Pleat front Grey

Pants Tailored Grey

Senior Shorts Belt Loop

#### **WINTER UNIFORM**

Blazer

Winter Skirt

Blouse Long Sleeve

Shirt Long Sleeve

Shorts Tailored

Senior Shorts Belt Loop

Pants Tailored Grey