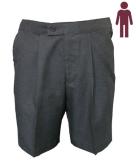

#### **SUMMER UNIFORM**

Blazer

Dress

Short Sleeve Shirt

Short Sleeve Blouse

Trouser Pleat front Grey

Pants Tailored Grey

Senior Shorts Belt Loop

Shorts Tailored

Pullover

Sock Navy 3 Pkt

Sock Grey 3 Pkt

Tie

Leather Belt