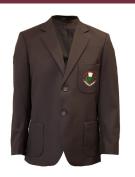

#### **SUMMER UNIFORM**

Blazer

Dress

Short Sleeve Shirt

Short Sleeve Blouse

Trouser Pleat front Grey

Pants Tailored Grey

Senior Shorts Belt Loop

#### **WINTER UNIFORM**

Blazer

Winter Skirt

Blouse Long Sleeve

Shirt Long Sleeve

Shorts Tailored

Senior Shorts Belt Loop

Pants Tailored Grey