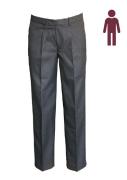

#### **SUMMER UNIFORM**

Blazer

Dress

Short Sleeve Shirt

Short Sleeve Blouse

Trouser Pleat front Grey

Pants Tailored Grey

Senior Shorts Belt Loop

Shorts Tailored

Pullover

Sock Navy 3 Pkt

Sock Grey 3 Pkt

Tie

Leather Belt