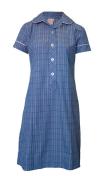

#### **SUMMER UNIFORM**

Blazer

Dress

Short Sleeve Shirt

Short Sleeve Blouse

Trouser Pleat front Grey

Pants Tailored Grey

Senior Shorts Belt Loop