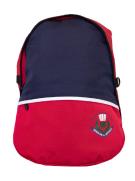

#### **SUMMER UNIFORM**

Blazer

Dress

Short Sleeve Shirt

Short Sleeve Blouse

Trouser Pleat front Grey

Pants Tailored Grey

Senior Shorts Belt Loop

Shorts Tailored

Pullover

Sock Navy 3 Pkt

Sock Grey 3 Pkt

Tie

Leather Belt