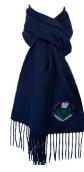

#### **SCHOOL BAG & ACCESSORES**

School Bag

Sports Bag

Scarf

#### UNIFORM GUIDELINES

- College blazer must be worn to & from school during Terms 2 & 3. During Terms 1 & 4, the blazer is optional.
- The Blazer is the only outer garment to be worn to and from school
- The Pullover is optional and not to be worn as the outer garment to and from school
- Navy socks with dress. Navy tights or navy socks with winter skirt. Grey socks to be worn shorts, trousers and pants. No branding or logo on the socks
- Crested sports cap this is only to be worn during outdoor PE/Sport and in the yard during breaks, especially in Terms 1&4; a plain navy wide-brimmed hat is the only other hat that is acceptable.
- Black leather lace-up school shoes low heels, no buckles and not 'runner/sneaker' type
- College sports jacket with School logo to be worn only with PE/sport uniform
- College school bag all students must use the approved McKinnon Secondary College bag.
- Scarves must be plain navy blue with the College logo. Scarves can only be worn in Terms 2 & 3. Students wearing a scarf must also be wearing their jumper and/or blazer.