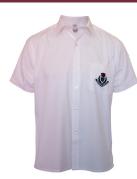

#### **SUMMER UNIFORM**

Blazer

Dress

Short Sleeve Shirt

Short Sleeve Blouse

Trouser Pleat front Grey

Pants Tailored Grey

Senior Shorts Belt Loop