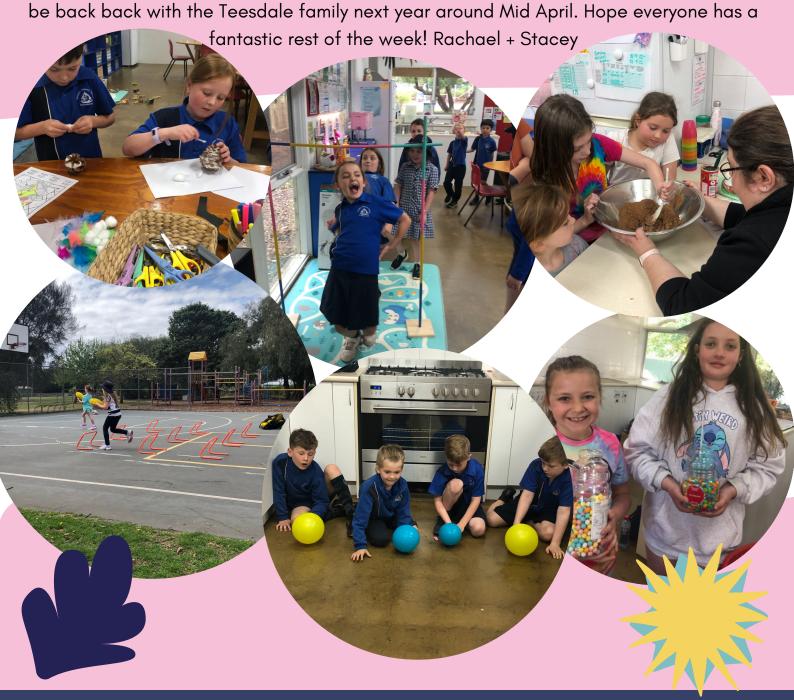

## COMMUNITYOSH NEWSLETTER TEESDALE PS

Communityosh

Hello Teesdale OSHC Families. Hope everyone has settled back well into a new term!

CommunityOSH Kids had a great time on our holiday program with various incursions and excursions. It was great to see such involvement from our children and they have settled right back into the new term for OSHC. Last week we played some of our favourite games such as 'How low can you go?" and the ever popular bobs and statues. Children also enjoyed creating their own craft with clay and some fun owl pine cone craft! A friendly reminder to all families, that it will be my last day on Thursday 19th of Oct as I officially go on maternity leave. I hope to