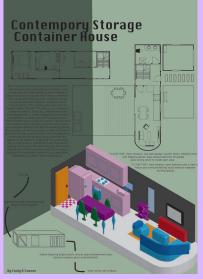

### Visual Communication & Design Award **Brookhill** The Dreamy Hillside Residence

A modern and chic abode designed for those craving a home for peace and luxury. With a spacious open floor plan, utilising two shipping containers placed next to one another, the living room, dining and kitchen all open up to eachother and are connected.

G

Containing large open spaces and bi-fold doors to make the house feel connected to the outdoors, the modern dwelling is also sustainable and low-cost as it uses shipping containers, perfect for small families with no children.

> A design that sustains the rustic and industrial exterior look to a shipping container with black textured walls with steel framed windows and also incorporates curved shapes

Divine views of the hillside the home is built around. creates a comfortbale working environment in the private study As the home incorporates large windows, for extra comfort This residence excels during cold seasons. in maintaing a large of double glaze office study suitable for a provides sec working from home set-up. The incorporated extra roof space also serves as a spacious rooftop balcony. Beautiful views can be viewed from the stylish office on the second floor through the wide curved glass, as well from the large deck-