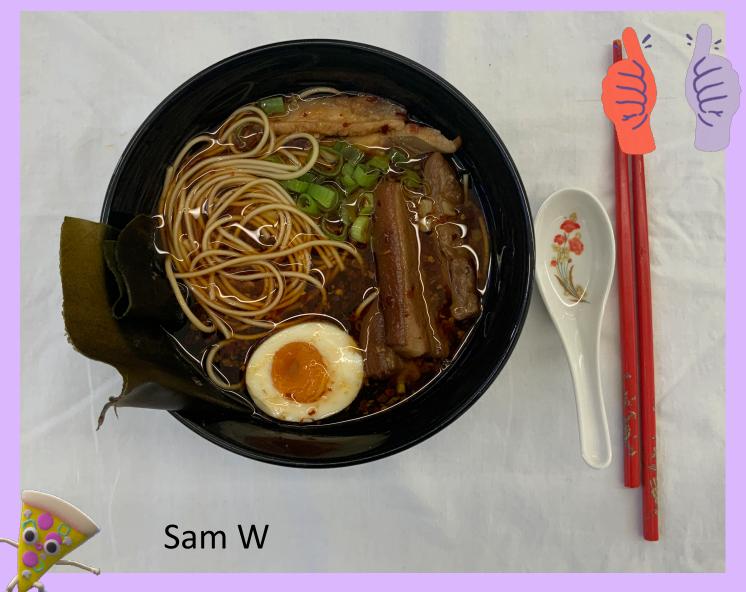

textured walls with steel framed windows and also incorporates curved shapes

Divine views of the hillside the home is built around. creates a comfortbale working environment in the private study As the home incorporates large windows, for extra comfort This residence excels during cold seasons. in maintaing a large of double glaze office study suitable for a provides sec working from home set-up. The incorporated extra roof space also serves as a spacious rooftop balcony. Beautiful views can be viewed from the stylish office on the second floor through the wide curved glass, as well from the large deck-

ing area in the front.

Evie P **Highly Commended** 

Trenessa G



### Photography Award



Highly Commended

Stacie D



# Thasara B

### Food Technology Faculty Award

### Brookhill





# Head of School Award Brookhill



Olivia S Highly Commended





### Principal's Award Highly Commended



### Keeley M