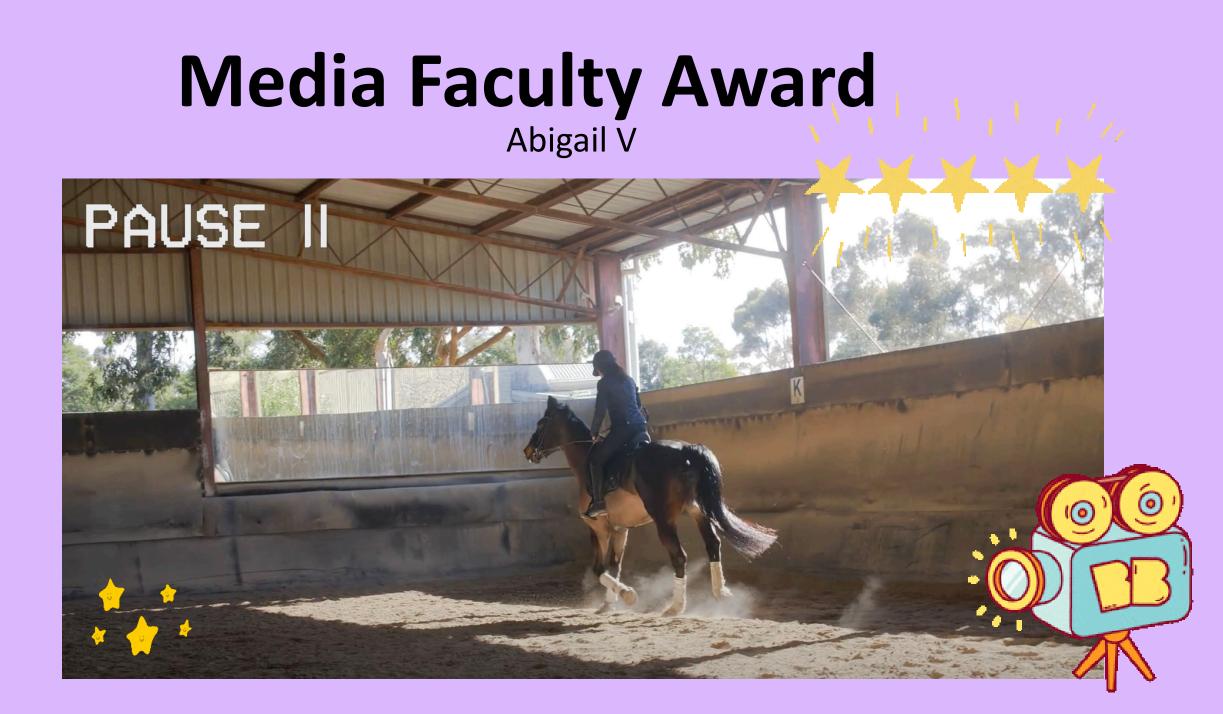

extured walls with steel framed windows and also incorporates curved shapes

Divine views of the hillside the home is built around. creates a comfortbale working environment in the private study As the home incorporates large windows, for extra comfort This residence excels during cold seasons. in maintaing a large of double glaze office study suitable for a provides sec working from home set-up. The incorporated extra roof space also serves as a spacious rooftop balcony. Beautiful views can be viewed from the stylish office on the second floor through the wide curved glass, as well from the large deck-

ing area in the front.

Evie P **Highly Commended** 

Trenessa G



### Photography Award



Highly Commended

Stacie D



# Thasara B

### Food Technology Faculty Award

### Brookhill





# Head of School Award Brookhill



Olivia S Highly Commended





### Principal's Award Highly Commended



### Keeley M