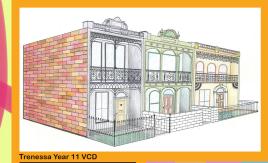

### Visual Communication & Design Award **Brookhill** The Dreamy Hillside Residence

A modern and chic abode designed for those craving a home for peace and luxury. With a spacious open floor plan, utilising two shipping containers placed next to one another, the living room, dining and kitchen all open up to eachother and are connected.

G

Containing large open spaces and bi-fold doors to make the house feel connected to the outdoors, the modern dwelling is also sustainable and low-cost as it uses shipping containers, perfect for small families with no children.

> A design that sustains the rustic and industrial exterior look to a shipping container with black textured walls with steel framed windows and also incorporates curved shapes

Divine views of the hillside the home is built around. creates a comfortbale working environment in the private study As the home incorporates large windows, for extra comfort This residence excels during cold seasons. in maintaing a large of double glaze office study suitable for a provides sec working from home set-up. The incorporated extra roof space also serves as a spacious rooftop balcony. Beautiful views can be viewed from the stylish office on the second floor through the wide curved glass, as well from the large deck-

ing area in the front.

Evie P **Highly Commended** 

Trenessa G