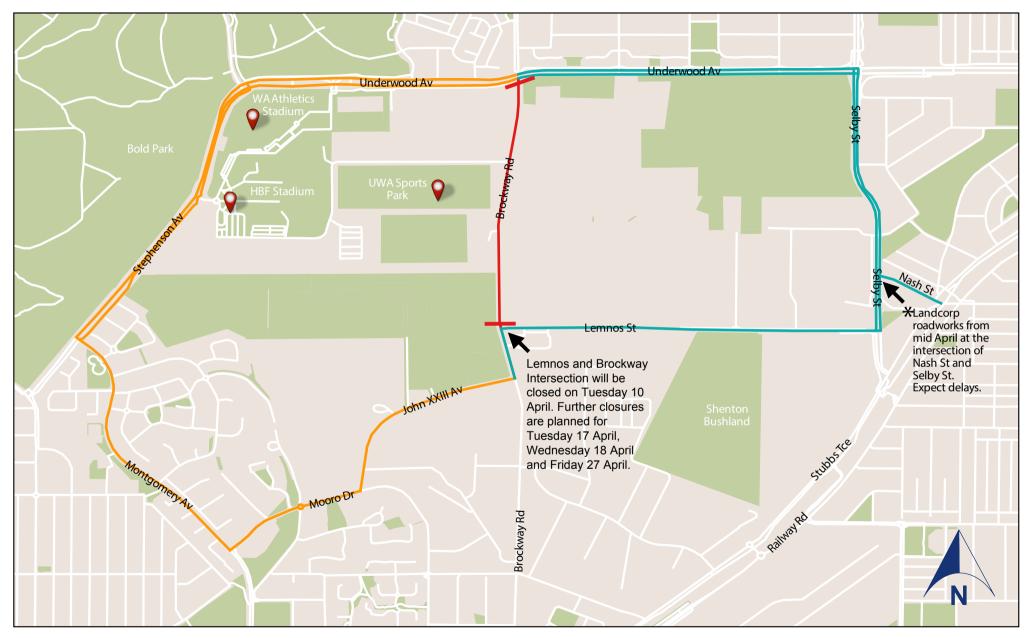

## Brockway Road: Lemnos Street to Underwood Avenue Road Closure Diversion Route

## Map Key

Road Closed Route 1 - Preferred Route Route 2 - See Note \*

## Notes

Brockway Road will be closed between Lemnos Street and Underwood Avenue.
Signage will be in place and traffic controllers will assist traffic and pedestrians accordingly.

Scale 1:10,000 @ A4 Created By: Ashley Trant Date Created: 21.03.2018 COP/RG-IT THECONCEPTSAND INFORMATION CONTINUED ON THE DOCUMENTARE THE REGINN OF THE CITY OF INEL AND SAND SHALL INFORMATION WHOLE CRIRARI WITHOUT THE WITTINIT REMOSCION OF THE CITY OF NED AND SAND WITHOUT THE WITTINIT NED AND SAND USE OF THE CITY OF THE INFORMATION OF COP/RG-IT.