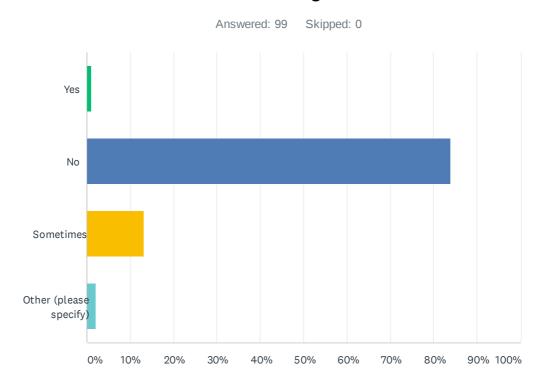

## Q8 Are you or your child experiencing difficulty accessing the required information from Google Classroom?

| ANSWER CHOICES         | RESPONSES |    |
|------------------------|-----------|----|
| Yes                    | 1.01%     | 1  |
| No                     | 83.84%    | 83 |
| Sometimes              | 13.13%    | 13 |
| Other (please specify) | 2.02%     | 2  |
| TOTAL                  |           | 99 |