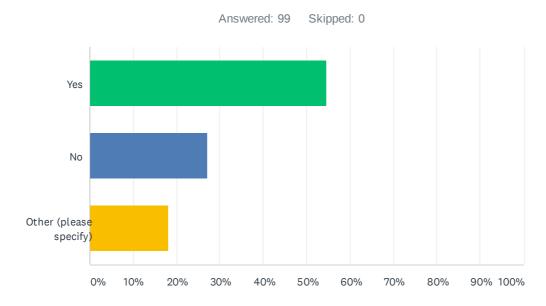

#### Q4 Are you and/or your partner working full time from home?

| ANSWER CHOICES         | RESPONSES |    |
|------------------------|-----------|----|
| Yes                    | 54.55%    | 54 |
| No                     | 27.27%    | 27 |
| Other (please specify) | 18.18%    | 18 |
| TOTAL                  |           | 99 |