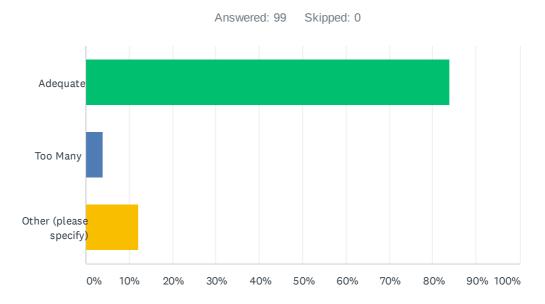

### Q7 Is the upload of two daily tasks each day adequate or too many?

| ANSWER CHOICES         | RESPONSES |    |
|------------------------|-----------|----|
| Adequate               | 83.84%    | 83 |
| Too Many               | 4.04%     | 4  |
| Other (please specify) | 12.12%    | 12 |
| TOTAL                  |           | 99 |