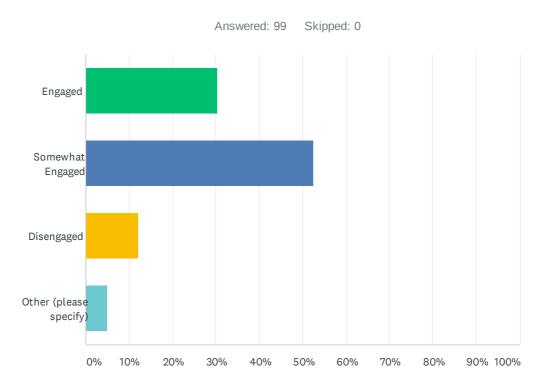

### Q3 How engaged is your child in their daily activities and classwork online?

| ANSWER CHOICES         | RESPONSES |    |
|------------------------|-----------|----|
| Engaged                | 30.30%    | 30 |
| Somewhat Engaged       | 52.53%    | 52 |
| Disengaged             | 12.12%    | 12 |
| Other (please specify) | 5.05%     | 5  |
| TOTAL                  |           | 99 |