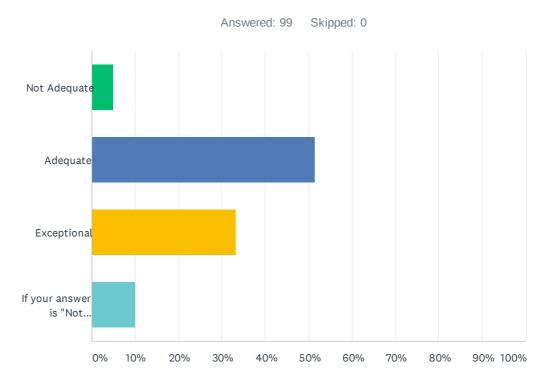

# Q10 Please indicate your perception of the school's processes and procedures currently in place for remote online learning to meet the learning needs of your children.

| ANSWER CHOICES                                                                                      | RESPONS | ES |
|-----------------------------------------------------------------------------------------------------|---------|----|
| Not Adequate                                                                                        | 5.05%   | 5  |
| Adequate                                                                                            | 51.52%  | 51 |
| Exceptional                                                                                         | 33.33%  | 33 |
| If your answer is "Not Adequate" then please give us feedback as to how you think we could improve. | 10.10%  | 10 |
| TOTAL                                                                                               |         | 99 |