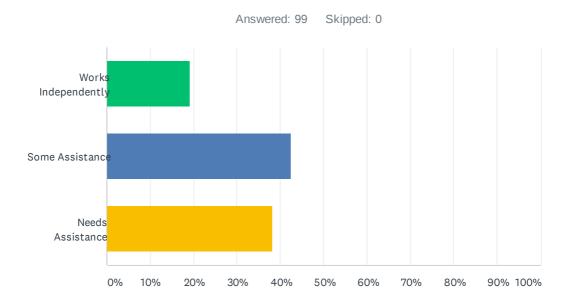

### Q6 Does your child complete daily tasks independently or need assistance?

| ANSWER CHOICES      | RESPONSES |    |
|---------------------|-----------|----|
| Works Independently | 19.19%    | 19 |
| Some Assistance     | 42.42%    | 42 |
| Needs Assistance    | 38.38%    | 38 |
| TOTAL               |           | 99 |