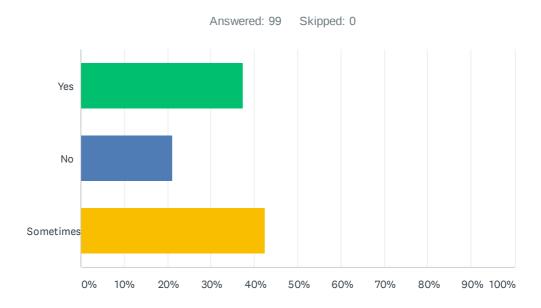

### Q5 Do you feel you are able to give your child the required support they need?

| ANSWER CHOICES        | RESPONSES |    |
|-----------------------|-----------|----|
| Yes                   | 37.37%    | 37 |
| No                    | 21.21%    | 21 |
| Sometimes             | 42.42%    | 42 |
| Total Respondents: 99 |           |    |