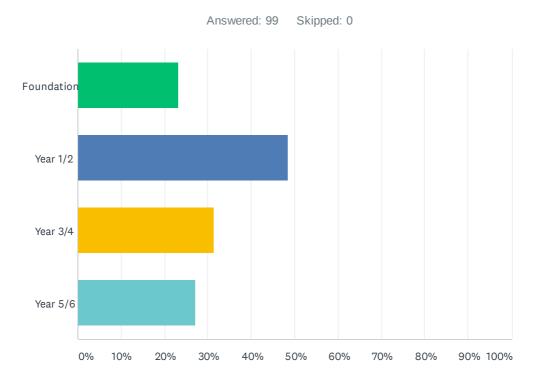

#### Q1 Please indicate the year level/s of your children at St Raphael's

| ANSWER CHOICES        | RESPONSES |    |
|-----------------------|-----------|----|
| Foundation            | 23.23%    | 23 |
| Year 1/2              | 48.48%    | 48 |
| Year 3/4              | 31.31%    | 31 |
| Year 5/6              | 27.27%    | 27 |
| Total Respondents: 99 |           |    |