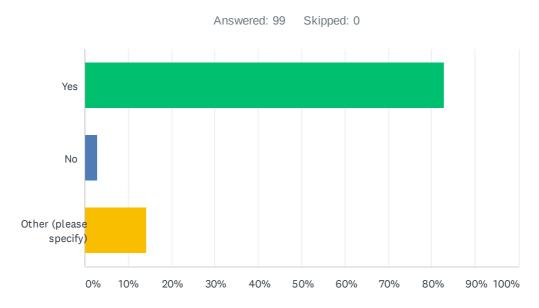

#### Q9 Do your children enjoy Wellbeing Wednesday?

| ANSWER CHOICES         | RESPONSES |    |
|------------------------|-----------|----|
| Yes                    | 82.83%    | 82 |
| No                     | 3.03%     | 3  |
| Other (please specify) | 14.14%    | 14 |
| TOTAL                  |           | 99 |