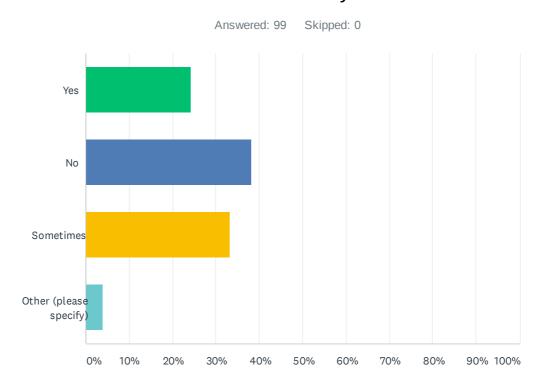

# Q2 Are you experiencing difficulty getting your child motivated to be online each day?

| ANSWER CHOICES         | RESPONSES |    |
|------------------------|-----------|----|
| Yes                    | 24.24%    | 24 |
| No                     | 38.38%    | 38 |
| Sometimes              | 33.33%    | 33 |
| Other (please specify) | 4.04%     | 4  |
| TOTAL                  |           | 99 |