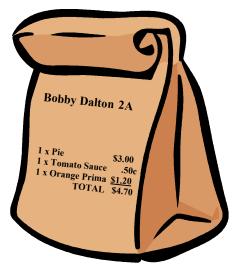

#### Orders must be placed in a <u>BROWN PAPER BAG</u> <u>ONLY</u>

with your child's name, grade and the total amount owing written clearly.