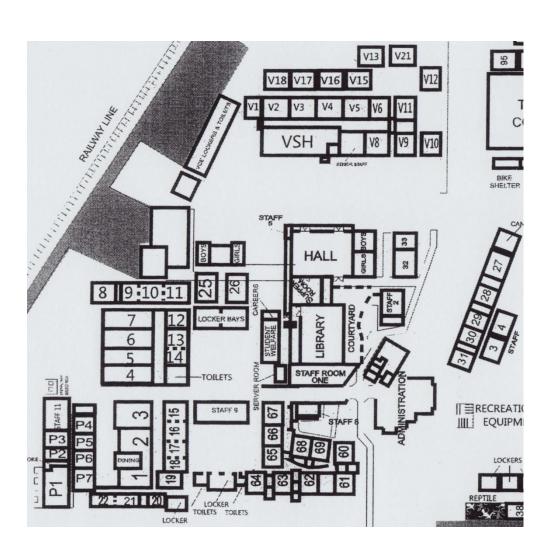

Please find included a list of Three Way Conference teacher rooms and a copy of the school map for your convenience.

If you have any queries relating to your sign in codes or these conferences please contact the relevant sub school assistant.