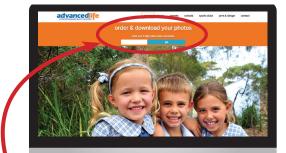

# HOW TO ORDER

Online payment options include Visa, Mastercard and PayPal.

Go to *www.advancedlife.com.au* on your computer, phone or tablet.

in the 'order & download' box.

This will take you to the secure online ordering site for your school.

Click on 'Order Photos' and complete your details and choose your package, then follow the payment process. During this process you can place orders for additional children at your school and sibling photos, if available.