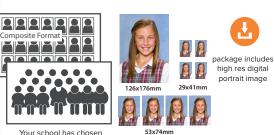

82x127r

Your school has chosen either the composite, traditional or virtual group format for your packages

126x176mm

126x176mm

38x135mm

portrait image

۲

۲

29x41mm

R PACK

VALUE

VALUE PACKAGE \$59

Your school has chosen either the composite, traditional or virtual group format for your packages

53x74mm

package includes

high res digital

portrait image

126x176mm

29x41mm

**REGULAR PACKAGE \$54** 

traditional or virtual group format for your packages

**BASIC PACKAGE \$50** 