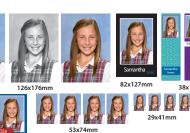

82x127r

Your school has chosen either the composite, traditional or virtual group format for your packages

126x176mm

126x176mm

38x135mm

portrait image

۲

۲

29x41mm

R PACK

VALUE

VALUE PACKAGE \$59

Your school has chosen either the composite, traditional or virtual group format for your packages

53x74mm

package includes

high res digital

portrait image

126x176mm

29x41mm

**REGULAR PACKAGE \$54** 

traditional or virtual group format for your packages

**BASIC PACKAGE \$50** 