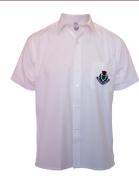

#### **SUMMER UNIFORM**

Blazer

Dress

Short Sleeve Shirt

Short Sleeve Blouse

Trouser Pleat front Grey

Pants Tailored Grey

Senior Shorts Belt Loop

#### **WINTER UNIFORM**

Blazer

Winter Skirt

Blouse Long Sleeve

Shirt Long Sleeve

Shorts Tailored

Senior Shorts Belt Loop

Pants Tailored Grey