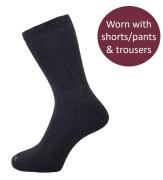

Shorts Tailored

Pullover

Sock Navy 3 Pkt

Sock Grey 3 Pkt

Tie

Leather Belt

Hat Hybrid Navy

Our family serving you since 1925

Trouser Pleat front Grey

Pullover

Tie

Sock Grey 3 Pkt

Leather Belt

**Tights** 

Sock Navy 3 Pkt

Beanie

#### UNIFORM GUIDELINES

- College blazer must be worn to & from school during Terms 2 & 3. During Terms 1 & 4, the blazer is optional.
- The Blazer is the only outer garment to be worn to and from school
- The Pullover is optional and not to be worn as the outer garment to and from school
- Navy socks with dress. Navy tights or navy socks with winter skirt. Grey socks to be worn shorts, trousers and pants. No branding or logo on the socks
- Crested sports cap this is only to be worn during outdoor PE/Sport and in the yard during breaks, especially in Terms 1&4; a plain navy wide-brimmed hat is the only other hat that is acceptable.
- Black leather lace-up school shoes low heels, no buckles and not 'runner/sneaker' type
- College sports jacket with School logo to be worn only with PE/sport uniform
- College school bag all students must use the approved McKinnon Secondary College bag.
- Scarves must be plain navy blue with the College logo. Scarves can only be worn in Terms 2 & 3. Students wearing
  a scarf must also be wearing their jumper and/or blazer.