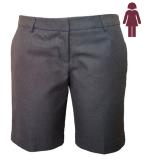

#### **SUMMER UNIFORM**

Blazer

Dress

Short Sleeve Shirt

Short Sleeve Blouse

Trouser Pleat front Grey

Pants Tailored Grey

Senior Shorts Belt Loop

#### **WINTER UNIFORM**

Blazer

Winter Skirt

Blouse Long Sleeve

Shirt Long Sleeve

Shorts Tailored

Senior Shorts Belt Loop

Pants Tailored Grey