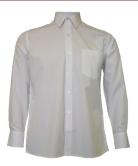

#### **SUMMER UNIFORM**

Blazer

Dress

Short Sleeve Shirt

Short Sleeve Blouse

Trouser Pleat front Grey

Pants Tailored Grey

Senior Shorts Belt Loop

#### **WINTER UNIFORM**

Blazer

Winter Skirt

Blouse Long Sleeve

Shirt Long Sleeve

Shorts Tailored

Senior Shorts Belt Loop

Pants Tailored Grey