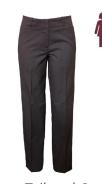

#### **SUMMER UNIFORM**

Blazer

Dress

Short Sleeve Shirt

Short Sleeve Blouse

Trouser Pleat front Grey

Pants Tailored Grey

Senior Shorts Belt Loop

#### **WINTER UNIFORM**

Blazer

Winter Skirt

Blouse Long Sleeve

Shirt Long Sleeve

Shorts Tailored

Senior Shorts Belt Loop

Pants Tailored Grey

Trouser Pleat front Grey

Pullover

Tie

Sock Grey 3 Pkt

Leather Belt

**Tights** 

Sock Navy 3 Pkt

Beanie