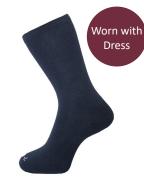

Shorts Tailored

Pullover

Sock Navy 3 Pkt

Sock Grey 3 Pkt

Tie

Leather Belt

Hat Hybrid Navy

Our family serving you since 1925

Trouser Pleat front Grey

Pullover

Tie

Sock Grey 3 Pkt

Leather Belt

**Tights** 

Sock Navy 3 Pkt

Beanie

#### UNIFORM GUIDELINES

- College blazer must be worn to & from school during Terms 2 & 3. During Terms 1 & 4, the blazer is optional.
- The Blazer is the only outer garment to be worn to and from school
- The Pullover is optional and not to be worn as the outer garment to and from school
- Navy socks with dress. Navy tights or navy socks with winter skirt. Grey socks to be worn shorts, trousers and pants. No branding or logo on the socks
- Crested sports cap this is only to be worn during outdoor PE/Sport and in the yard during breaks, especially in Terms 1&4; a plain navy wide-brimmed hat is the only other hat that is acceptable.
- Black leather lace-up school shoes low heels, no buckles and not 'runner/sneaker' type
- College sports jacket with School logo to be worn only with PE/sport uniform
- College school bag all students must use the approved McKinnon Secondary College bag.
- Scarves must be plain navy blue with the College logo. Scarves can only be worn in Terms 2 & 3. Students wearing
  a scarf must also be wearing their jumper and/or blazer.