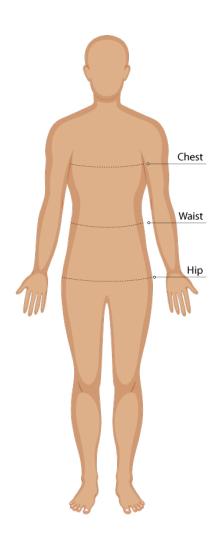

#### **SIZE GUIDE**

### **BODY MEASUREMENT TIPS**

- When measuring yourself keep the tape firm but not tight
- Measure over undergarments for more accurate measurements
- If you don't have a measuring tape, use a piece of string and measure it using a ruler

### **CHEST**

Measure around the fullest part of your chest. This is the key measurement for shirts/blouses & dresses. Make sure the measuring tape sits horizontally across your body.

## WAIST

Measure around the natural waistline which is the narrowest part of your waist. This is an important measurement for trousers/pants/shorts & skirts

## HIP

Measure around the fullest part of the hips

- Our Size Charts are in Finished Garment Measurements.
- Size Charts are located on each individual garment on the website, under the SIZE CHART tab.
- To determine the size you need to ADD to your Body Measurements the following:
- BLAZERS, DRESSES, TUNICS, SHIRTS, BLOUSES, POLOS and other upper body garments ADD 10 - 12 cm
- TROUSERS, SHORTS, SKIRTS & TUNICS ADD 5 8 cm in the waist. These garments are often adjustable in the waist to allow for extra growth.
- A good way to check is to measure & compare a similar garment that is a comfortable fit.