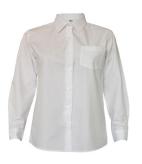

#### **WINTER UNIFORM**

Blazer

Winter Skirt

Blouse Long Sleeve

Shirt Long Sleeve

Shorts Tailored

Senior Shorts Belt Loop

Pants Tailored Grey