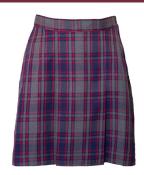

#### **WINTER UNIFORM**

Blazer

Winter Skirt

Blouse Long Sleeve

Shirt Long Sleeve

Shorts Tailored

Senior Shorts Belt Loop

Pants Tailored Grey

Trouser Pleat front Grey

Pullover

Tie

Sock Grey 3 Pkt

Leather Belt

**Tights** 

Sock Navy 3 Pkt

Beanie