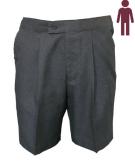

#### **SUMMER UNIFORM**

Blazer

Dress

Short Sleeve Shirt

Short Sleeve Blouse

Trouser Pleat front Grey

Pants Tailored Grey

Senior Shorts Belt Loop

Shorts Tailored

Pullover

Sock Navy 3 Pkt

Sock Grey 3 Pkt

Tie

Leather Belt

Hat Hybrid Navy

Our family serving you since 1925

#### **WINTER UNIFORM**

Blazer

Winter Skirt

Blouse Long Sleeve

Shirt Long Sleeve

Shorts Tailored

Senior Shorts Belt Loop

Pants Tailored Grey