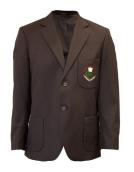

#### **SUMMER UNIFORM**

Blazer

Dress

Short Sleeve Shirt

Short Sleeve Blouse

Trouser Pleat front Grey

Pants Tailored Grey

Senior Shorts Belt Loop

#### **WINTER UNIFORM**

Blazer

Winter Skirt

Blouse Long Sleeve

Shirt Long Sleeve

Shorts Tailored

Senior Shorts Belt Loop

Pants Tailored Grey

#### UNIFORM GUIDELINES

- College blazer must be worn to & from school during Terms 2 & 3. During Terms 1 & 4, the blazer is optional.
- The Blazer is the only outer garment to be worn to and from school
- The Pullover is optional and not to be worn as the outer garment to and from school
- Navy socks with dress. Navy tights or navy socks with winter skirt. Grey socks to be worn shorts, trousers and pants. No branding or logo on the socks
- Crested sports cap this is only to be worn during outdoor PE/Sport and in the yard during breaks, especially in Terms 1&4; a plain navy wide-brimmed hat is the only other hat that is acceptable.
- Black leather lace-up school shoes low heels, no buckles and not 'runner/sneaker' type
- College sports jacket with School logo to be worn only with PE/sport uniform
- College school bag all students must use the approved McKinnon Secondary College bag.
- Scarves must be plain navy blue with the College logo. Scarves can only be worn in Terms 2 & 3. Students wearing
  a scarf must also be wearing their jumper and/or blazer.