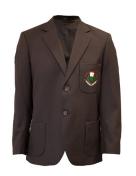

#### **SUMMER UNIFORM**

Blazer

Dress

Short Sleeve Shirt

Short Sleeve Blouse

Trouser Pleat front Grey

Pants Tailored Grey

Senior Shorts Belt Loop

#### UNIFORM GUIDELINES

- College blazer must be worn to & from school during Terms 2 & 3. During Terms 1 & 4, the blazer is optional.
- The Blazer is the only outer garment to be worn to and from school
- The Pullover is optional and not to be worn as the outer garment to and from school
- Navy socks with dress. Navy tights or navy socks with winter skirt. Grey socks to be worn shorts, trousers and pants. No branding or logo on the socks
- Crested sports cap this is only to be worn during outdoor PE/Sport and in the yard during breaks, especially in Terms 1&4; a plain navy wide-brimmed hat is the only other hat that is acceptable.
- Black leather lace-up school shoes low heels, no buckles and not 'runner/sneaker' type
- College sports jacket with School logo to be worn only with PE/sport uniform
- College school bag all students must use the approved McKinnon Secondary College bag.
- Scarves must be plain navy blue with the College logo. Scarves can only be worn in Terms 2 & 3. Students wearing
  a scarf must also be wearing their jumper and/or blazer.