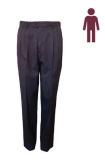

#### **COLLEGE UNIFORM**

Blouse Long Sleeve

Shirt Long Sleeve

Short Sleeve Shirt

Short Sleeve Blouse

Trouser Pleat front Grey

Pants Tailored Grey

Senior Shorts Belt Loop