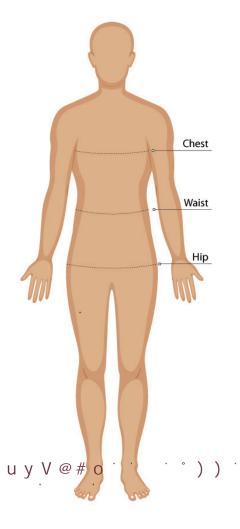

#### SIZE GUIDE

#### **BODY MEASUREMENT TIPS**

- 1
- Measure over undergarments for more accurate measurements
- If you don't have a measuring tape, use a piece of string and measure it using a ruler

### **CHEST**

Measure around the fullest part of your chest. This is the key

### WAIST

Measure around the natural waistline which is the narrowest part of your waist. This is an important measurement for

### HIP

Measure around the fullest part of the hips

- Our Size Charts are in Finished Garment Measurements.
- O #

$$0 @ - - ` # = ` k u$$

- To determine the size you need to ADD to your Body Measurements the following:
- BLAZERS, DRESSES, TUNICS, SHIRTS, BLOUSES, POLOS and other
  ADD 10 12 cm
- u k \ y o k o o = \ k u o o M@ k in the for extra growth.