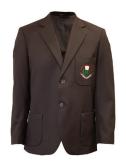

#### **COLLEGE UNIFORM**

Blouse Long Sleeve

Shirt Long Sleeve

Short Sleeve Shirt

Short Sleeve Blouse

Trouser Pleat front Grey

Pants Tailored Grey

Senior Shorts Belt Loop

Shorts Tailored

Blazer

Pullover

Dress

Skirt

Tie

Sock Grey 3 Pkt

Sock Navy 3 Pkt