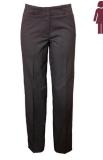

#### **COLLEGE UNIFORM**

Blouse Long Sleeve

Shirt Long Sleeve

Short Sleeve Shirt

Short Sleeve Blouse

Trouser Pleat front Grey

Pants Tailored Grey

Senior Shorts Belt Loop