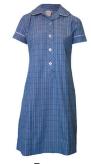

#### **COLLEGE UNIFORM**

Blouse Long Sleeve

Shirt Long Sleeve

Short Sleeve Shirt

Short Sleeve Blouse

Trouser Pleat front Grey

Pants Tailored Grey

Senior Shorts Belt Loop

Shorts Tailored

Blazer

Pullover

Dress

Skirt

Tie

Sock Grey 3 Pkt

Sock Navy 3 Pkt