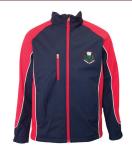

#### **COLLEGE UNIFORM**

Blouse Long Sleeve

Shirt Long Sleeve

Short Sleeve Shirt

Short Sleeve Blouse

Trouser Pleat front Grey

Pants Tailored Grey

Senior Shorts Belt Loop

Shorts Tailored

Blazer

Pullover

Dress

Skirt

Tie

Sock Grey 3 Pkt

Sock Navy 3 Pkt