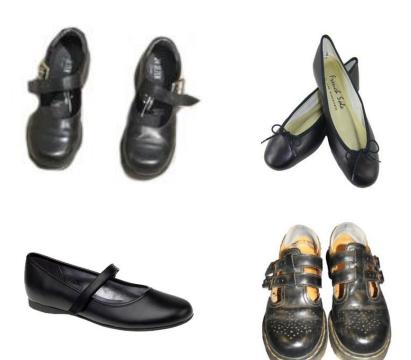

# **Not Acceptable**

- Skate style shoes
- Ballet type shoes
- Doc Martens
- Black leather sports shoes e.g Lynx, Reebok, Nike etc.
- Boots or high heels