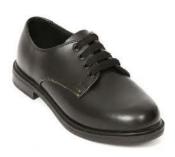

n nature. A discrete nose piercing is permitted (stud only; rings are not permitted). Other visible body piercing or tattooing is not permitted.
- Minimal makeup.
- Hair is to be natural in colour and an appropriate style; adornments are to be appropriate and in College colours.

All students are required to wear correct uniform items at all times. If a student has a uniform irregularity he or she must carry a one-day only note explaining the problem. This note will be counter-signed by the Mentor Teacher. Continued infringements will result in parents being contacted and students placed on detention or sent home. If there is difficulty with providing uniforms please contact the Leader of Student Care.

# **Guidelines for School Shoes**

# Acceptable

• Black leather lace-up school shoes



# **Not Acceptable**

- Skate style shoes
- Ballet type shoes
- Doc Martens
- Black leather sports shoes e.g Lynx, Reebok, Nike etc.
- Boots or high heels