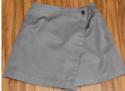

**Summer Girls Uniforms:** School Summer Dress, School Polo Shirt, Grey Skort or Grey Unisex Shorts, Navy Windcheater (with logo), School Navy Bucket hat (with logo), Black shoes (totally black runners accepted) & plain white socks (no brands).

#### **Girls Summer Uniform**

Grey Skort

Navy Polo Shirt

White Socks

Bucket Hat

Black Shoes