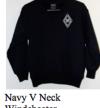

#### **Girls Winter Uniform**

**Boys Summer Uniform** 

Grey Bootleg Pants

Navy V Neck Windcheater

Pinafore with Navy Navy Tights Long Sleeve Polo or Skivvy

Black School Shoe OR Plain Black Runner

Grey Shorts