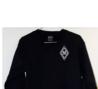

#### ST MARY'S SCHOOL UNIFORM CODE

**Summer Boys Uniform:** School Polo shirt, Grey Shorts, Navy Windcheater (with logo), School Navy Bucket hat (with logo), Black shoes (totally black runners accepted) & grey socks (no brands).

**Winter Boys Uniform:** School Polo shirt, Grey pants, Navy Windcheater (with logo), Black shoes (totally black runners accepted) & grey socks. Blue beanies and winter jackets are permissible on cold days outside in the yard.

A printout of photo's depicting appropriate School Uniform is attached.