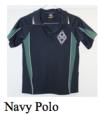

#### ST MARY'S SCHOOL UNIFORM CODE

**Summer Boys Uniform:** School Polo shirt, Grey Shorts, Navy Windcheater (with logo), School Navy Bucket hat (with logo), Black shoes (totally black runners accepted) & grey socks (no brands).

Navy Polo

ST. MARY

Plain Grey Socks

**Boys Sports Uniform** 

White Socks

Bucket Hat

Winter Sports Pant

Navy Polo Shirt