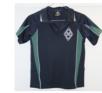

#### ST MARY'S SCHOOL UNIFORM CODE

**Summer Boys Uniform:** School Polo shirt, Grey Shorts, Navy Windcheater (with logo), School Navy Bucket hat (with logo), Black shoes (totally black runners accepted) & grey socks (no brands).

**Winter Boys Uniform:** School Polo shirt, Grey pants, Navy Windcheater (with logo), Black shoes (totally black runners accepted) & grey socks. Blue beanies and winter jackets are permissible on cold days outside in the yard.