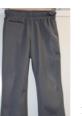

**Winter Boys Uniform:** School Polo shirt, Grey pants, Navy Windcheater (with logo), Black shoes (totally black runners accepted) & grey socks. Blue beanies and winter jackets are permissible on cold days outside in the yard.

Plain Black Basketball short

Navy V Neck Windcheater

Grey Socks

Grey Pants