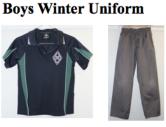

**Winter Boys Uniform:** School Polo shirt, Grey pants, Navy Windcheater (with logo), Black shoes (totally black runners accepted) & grey socks. Blue beanies and winter jackets are permissible on cold days outside in the yard.

#### **Girls Winter Uniform**

**Boys Summer Uniform** 

Grey Bootleg Pants

Navy V Neck Windcheater

Pinafore with Navy Navy Tights Long Sleeve Polo or Skivvy

Black School Shoe OR Plain Black Runner

Grey Shorts