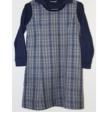

**Winter Girls Uniforms:** School Pinafore with long sleeve blue polo/skivvy & navy tights or School Polo Shirt & Grey pants, Navy Windcheater (with logo), Black shoes (totally black runners accepted) & plain white socks (no brands). Blue beanies and winter jackets are permissible on cold days outside in the yard.

#### **Girls Winter Uniform**

**Boys Summer Uniform** 

Grey Bootleg Pants

Navy V Neck Windcheater

Pinafore with Navy Navy Tights Long Sleeve Polo or Skivvy

Black School Shoe OR Plain Black Runner

Grey Shorts