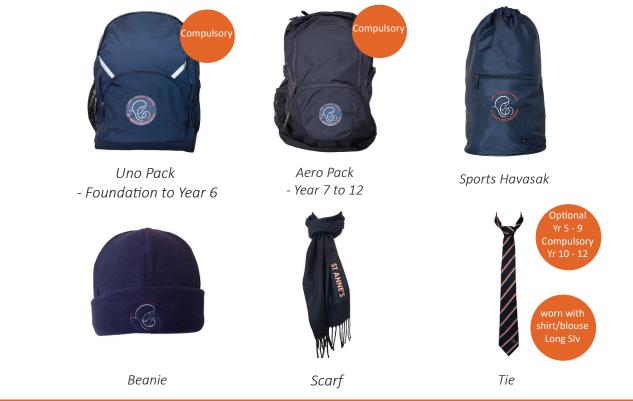

3 Pkt

#### SCHOOL OF POSSIBILITIES - Year 10 to 12 ACADEMIC SUMMER UNIFORM



Blazer



Socks White 2 pkt



Trousers Pleated (boys) Pants Tailored (girls)

Summer Dress



Socks Navy 3 pkt



Shirt Short Sleeve





Shorts Pleated



Shorts Tailored



Hybrid Hat





### **ST ANNE'S COLLEGE KIALLA UNIFORM LIST 2024**

**SCHOOL OF POSSIBILITIES - Year 10 to 12** ACADEMIC WINTER UNIFORM









mbra

70

OR





Blazer







Pullover

Tie



Winter Skirt

**Trousers** Pleated

Pants Tailored

Tights Navy

Kneehigh Socks

Socks Navy 3 Pkt

#### **SPORTS UNIFORM - Years 5 to 12**



Polo Short Sleeve



Rugby Top



Sport Short Unisex Stretch Microfibre



Sports Cap



Skort







Trackpants Senior





### ST ANNE'S COLLEGE KIALLA UNIFORM LIST 2024

#### **SCHOOL BAGS & ACCESSORIES**



#### **UNIFORM GUIDELINES**

• The school Blazer is compulsory for Years 10 to 12 and is the only outer garment to be worn with the academic uniform.

- Sports uniform can be worn to and from school on sports/PE days only. Cannot be worn any other day. Sport socks permitted no labels or logos allowed.
- Socks: Navy crew socks worn with shorts & trousers, white crew socks worn with summer dress only. No below ankle socks are to be worn.

• Shoes: School of Wonder - runners

- Shoes: School of Innovation & School of Possibilities fully black sports or leather shoes are permitted. No T bar shoes or boots. No branding or logos permitted. Sports Days/PE normal sneakers permitted.
- Dress / Skirt length requirements from a kneeling position & measured from the ground. Summer dress to be no sho