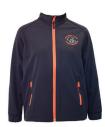

### ST ANNE'S COLLEGE KIALLA UNIFORM LIST 2024

SCHOOL OF INNOVATION: YEARS 5 TO 9 ACADEMIC WINTER UNIFORM

Softshell Jacket

Winter Skirt

Blouse Long Sleeve Shirt Long Sleeve Shirt Short Sleeve

e Pullover

Tie