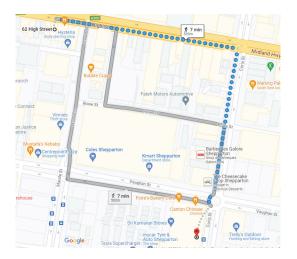

#### **STORE LOCATION**

#### SHEPPARTON SCHOOL UNIFORMS

Shop 2B / 210 Corio Street Shepparton VIC PH: 03 5177 8747 EMAIL: shepparton@noone.com.au

#### **TRADING HOURS**

Monday Tuesday Wednesday Thursday Friday Saturday 9.00am - 5.00pm 9.00am - 12.00pm

The Noone Store is located opposite Trelly's Outdoor. Ample free car parking available on Corio Street and behind the store in the Coles carpark.