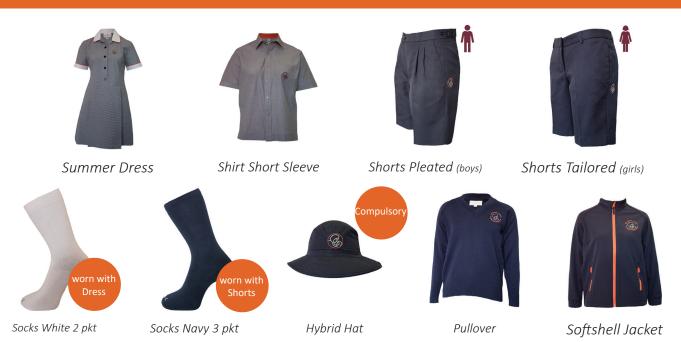

### **ST ANNE'S COLLEGE KIALLA UNIFORM LIST 2024**

**SCHOOL OF POSSIBILITIES - Year 10 to 12** ACADEMIC WINTER UNIFORM

mbra

70

OR

Blazer

Pullover

Tie