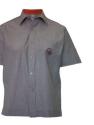

#### SCHOOL OF POSSIBILITIES - Year 10 to 12 ACADEMIC SUMMER UNIFORM

Blazer

Socks White 2 pkt

Trousers Pleated (boys) Pants Tailored (girls)

Summer Dress

Socks Navy 3 pkt

Shirt Short Sleeve

Shorts Pleated