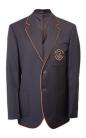

#### SCHOOL OF POSSIBILITIES - Year 10 to 12 ACADEMIC SUMMER UNIFORM

Blazer

Socks White 2 pkt

Trousers Pleated (boys) Pants Tailored (girls)

Summer Dress

Socks Navy 3 pkt

Shirt Short Sleeve

Shorts Pleated