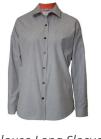

### ST ANNE'S COLLEGE KIALLA UNIFORM LIST 2024

SCHOOL OF INNOVATION: YEARS 5 TO 9 ACADEMIC WINTER UNIFORM

Softshell Jacket

Winter Skirt

Blouse Long Sleeve Shirt Long Sleeve Shirt Short Sleeve

e Pullover

Tie