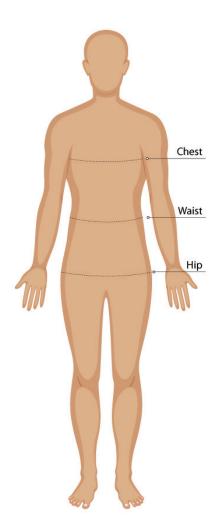

# **BODY MEASUREMENT TIPS**

- When measuring yourself keep the tape firm but not tight
- Measure over undergarments for more accurate measurements
- If you don't have a measuring tape, use a piece of string and measure it using a ruler

## CHEST

Measure around the fullest part of your chest. This is the key measurement for shirts/blouses & dresses. Make sure the measuring tape sits horizontally across your body.

## WAIST

Measure around the natural waistline which is the narrowest part of your waist. This is an important measurement for trousers/pants/shorts & skirts

## HIP

Measure around the fullest part of the hips

- Our Size Charts are in Finished Garment Measurements.
- Size Charts are located on each indivual garment on the website, under the SIZE CHART tab.
- To determine the size you need to ADD to your Body Measurements the following:
- BLAZERS, DRESSES, TUNICS, SHIRTS, BLOUSES, POLOS and other upper body garments ADD 10 12 cm
- TROUSERS, SHORTS, SKIRTS & TUNICS ADD 5 8 cm in the waist. These garments are often adjustable in the waist to allow for extra growth.
- A good way to check is to measure & compare a similar garment that is a comfortable fit.