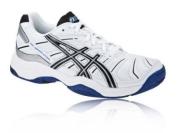

lem. This note will be countersigned by the Mentor Teacher. Continued infringements will result in parents being contacted and students placed on detention or sent home. If there is difficulty with providing uniforms please contact the Leader of Student Care.

# **Guidelines for School Shoes**

## Acceptable

• Black leather lace-up school shoes



## **Not Acceptable**

- Skate style shoes
- Ballet type shoes
- Doc Martens
- Black leather sports shoes e.g Lynx, Reebok, Nike etc.
- Boots or high heels











# **Sports Uniform**

#### Girls and Boys

- MCC sport shirt house colours
- MCC sport shorts navy
- MCC track pants navy
- MCC hoodie or jersey
- MCC sports socks or plain white ankle socks

# **Guidelines for Sport Shoes**

## Acceptable

Supportive leather sports shoes/joggers



# Not Acceptable

Canvas shoes (lace-up or slip-on), including Vans; Dunlop volleys; skate shoes etc.