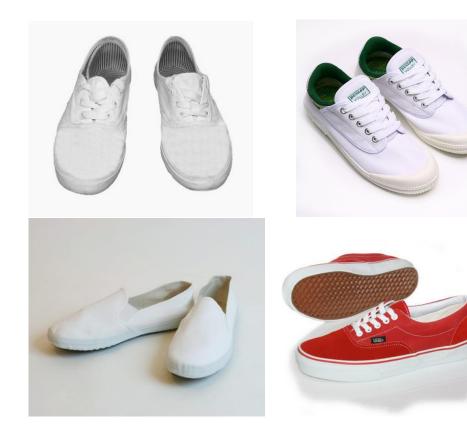

# Not Acceptable

Canvas shoes (lace-up or slip-on), including Vans; Dunlop volleys; skate shoes etc.