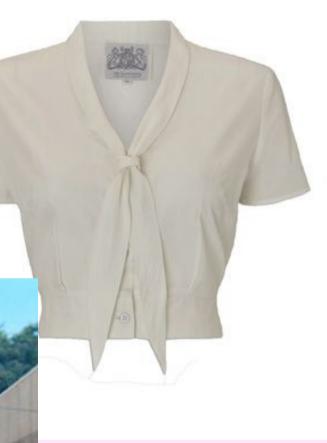

# Sandy





















# Frenchy





#### Marty imitating Rizzo, \*slightly\* more "risque" than the others



## Jan/Pink Ladies







#### Pink Ladies (Pajama Scene)





#### Girly, delicate, 'babydoll' etc.

# Danny









# **TBirds**

#### Kenickie, Roger, Doody, Sonny, and T-birds







Jeans, leather, tee-shirts, sunglasses





# Patty & Patty's Gang

#### Preppy, modest, etc.

# Eugene's Gang)







# Miss Lynch & Blanche





#### Chorus (ALL) & Specialist Dancers Dance Competition















# The Hand Jive (ALL)

# Specialist Dancers (For you to source)



"Greased Lightning"





#### Formal Dance **Competition Outfit.**





# Year 7 Supplied Costume





**Beauty School Dropout** capes (To be supplied)



#### Cheerleading skirts and pom poms (To be supplied)

# Year 7 Costumes YOU Need to Supply





Head dress made with Ms Bussetti





# Year 8 Supplied Costume



#### "SANDY" Year 8s at lunch