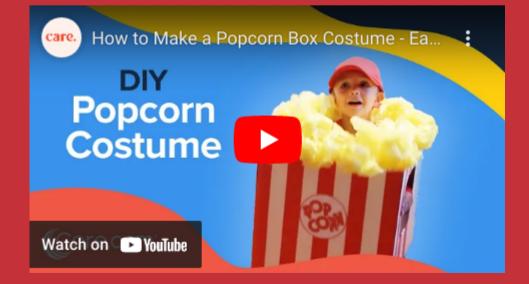

#### "SANDY" Year 8s at lunch will make a popcorn box for sandy with Ms Bussetti

**MAGIC CHANGES** rock and roll skirts will be supplied