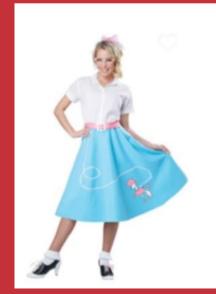

### Senior School Chorus Supplied Costume

To be supplied Rock and Roll Skirts (for "Summer Lovin" 'girls")