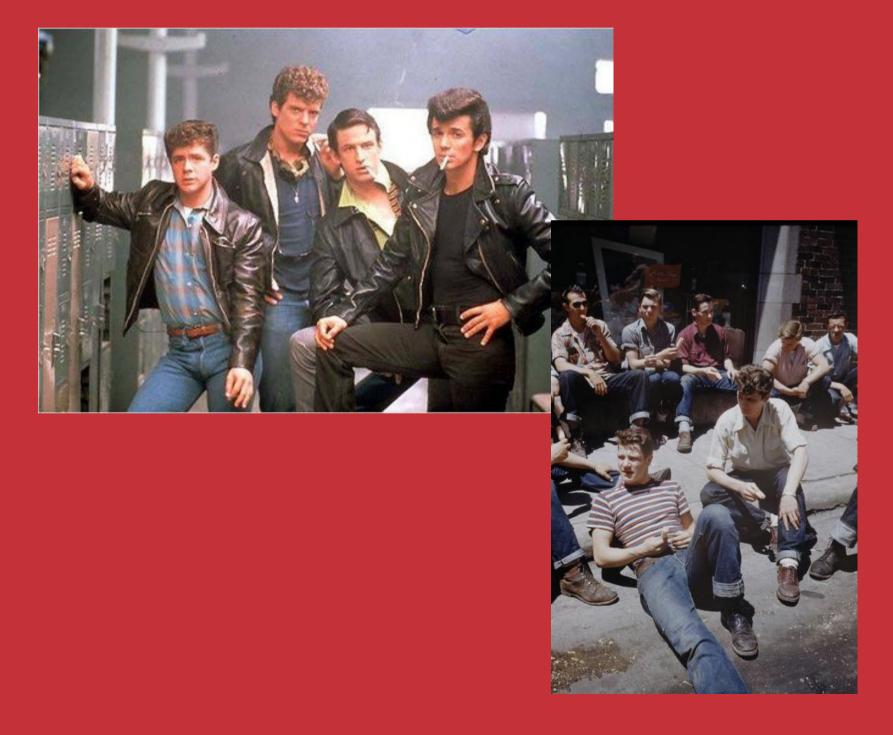

# **TBirds**

#### Kenickie, Roger, Doody, Sonny, and T-birds

Jeans, leather, tee-shirts, sunglasses