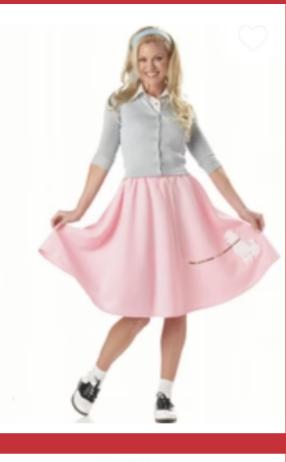

### Senior School Chorus Supplied Costume

To be supplied Rock and Roll Skirts (for "Summer Lovin" 'girls")