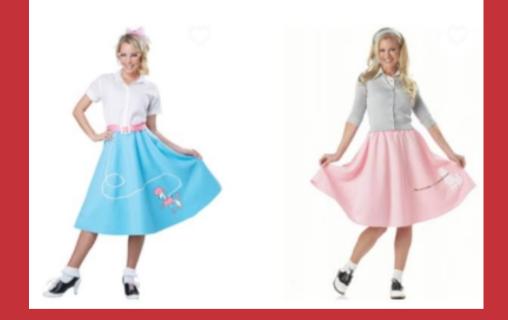

#### "SANDY" Year 8s at lunch will make a popcorn box for sandy with Ms Bussetti

**MAGIC CHANGES** rock and roll skirts will be supplied

### Senior School Chorus Supplied Costume

To be supplied Rock and Roll Skirts (for "Summer Lovin" 'girls")