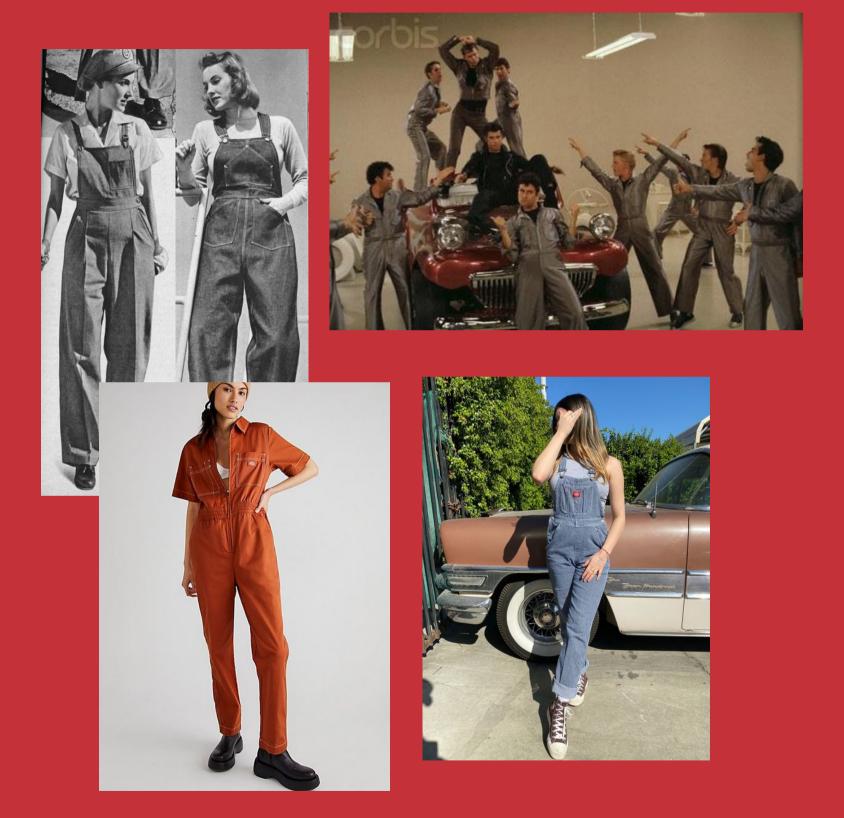

# **TBirds**

#### Kenickie, Roger, Doody, Sonny, and T-birds

Jeans, leather, tee-shirts, sunglasses