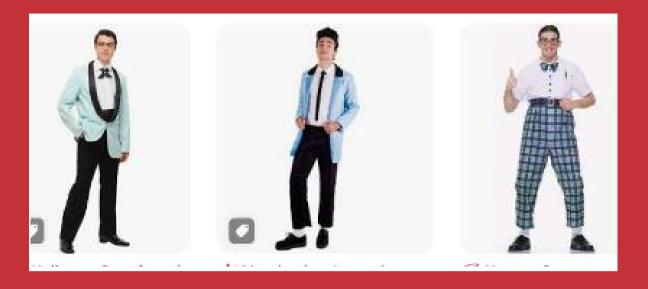

#### **DANCE COMPETITION** COSTUME

For male role: Dress pants and a collared shirt

#### **MAGIC CHANGES** A female role: White short sleeve collared shirt,