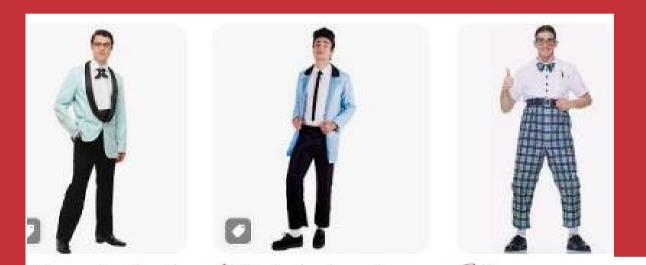

#### **DANCE COMPETITION** COSTUME

For male role: Dress pants and a collared shirt

#### Formal Dance Competition Outfit.