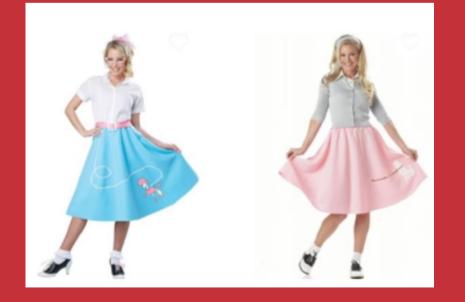

#### "SANDY" Year 8s at lunch will make a popcorn box for sandy with Ms Bussetti

**MAGIC CHANGES** rock and roll skirts will be supplied

### Senior School Chorus Supplied Costume

To be supplied Rock and Roll Skirts (for "Summer Lovin" 'girls")