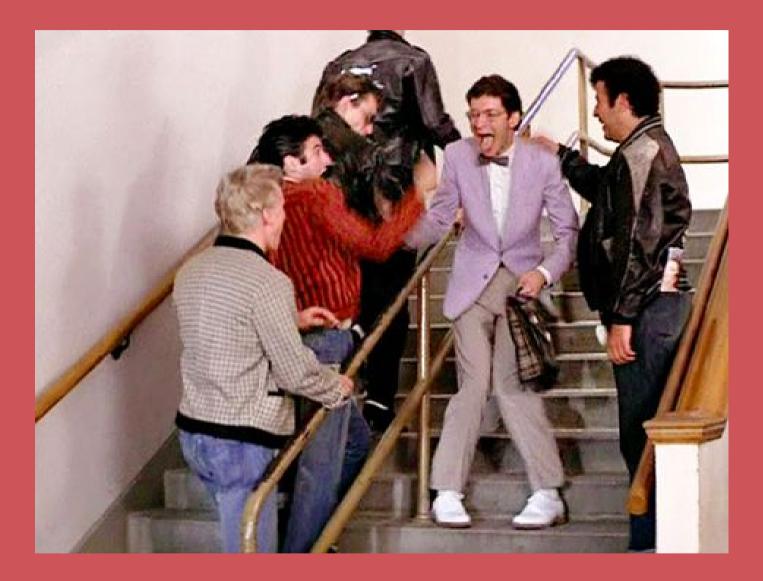

# Sandy





















# Frenchy





#### Marty imitating Rizzo, \*slightly\* more "risque" than the others



## Jan/Pink Ladies







#### Pink Ladies (Pajama Scene)





#### Girly, delicate, 'babydoll' etc.

# Danny









# **TBirds**

#### Kenickie, Roger, Doody, Sonny, and T-birds







Jeans, leather, tee-shirts, sunglasses





# Patty & Patty's Gang

#### Preppy, modest, etc.

# Eugene's Gang)







# Miss Lynch & Blanche





#### Chorus (ALL) & Specialist Dancers Dance Competition















# The Hand Jive (ALL)

# Specialist Dancers (For you to source)



"Greased Lightning"





#### Formal Dance **Competition Outfit.**





# Year 7 Supplied Costume





**Beauty School Dropout** capes (To be supplied)



#### Cheerleading skirts and pom poms (To be supplied)

# Year 7 Costumes YOU Need to Supply





Head dress made with Ms Bussetti





# Year 8 Supplied Costume



#### "SANDY" Year 8s at lunch will make a popcorn box for sandy with Ms Bussetti



**MAGIC CHANGES** rock and roll skirts will be supplied





#### Year 8 Chorus That YOU Need To Supply



#### **DANCE COMPETITION** COSTUME

For male role: Dress pants and a collared shirt



#### **MAGIC CHANGES** A fema