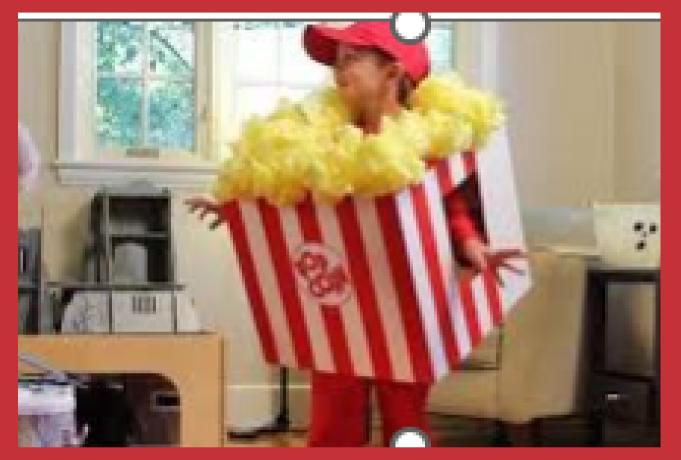

#### "SANDY" Year 8s at lunch will make a popcorn box for sandy with Ms Bussetti

**MAGIC CHANGES** rock and roll skirts will be supplied