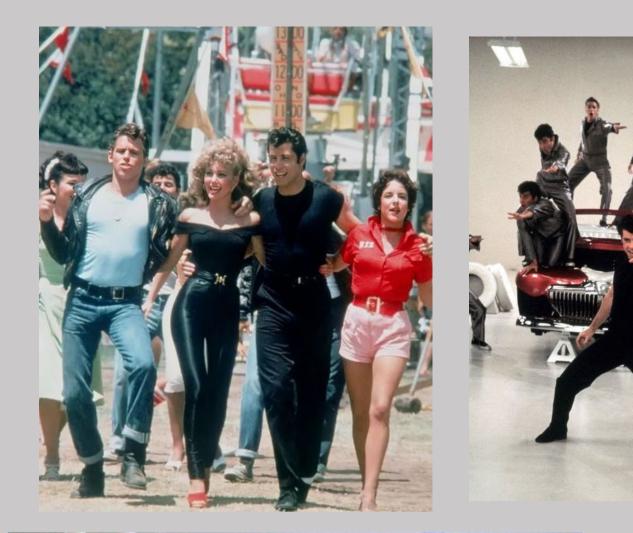

# Sandy





















# Frenchy





#### Marty imitating Rizzo, \*slightly\* more "risque" than the others



## Jan/Pink Ladies







#### Pink Ladies (Pajama Scene)





#### Girly, delicate, 'babydoll' etc.

# Danny









# **TBirds**

#### Kenickie, Roger, Doody, Sonny, and T-birds







Jeans, leather, tee-shirts, sunglasses





# Patty & Patty's Gang

#### Preppy, modest, etc.

# Eugene's Gang)







# Miss Lynch & Blanche





#### Chorus (ALL) & Specialist Dancers Dance Competition















# The Hand Jive (ALL)

# Specialist Dancers (For you to source)



"Greased Lightning"





#### Formal Dance **Competition Outfit.**





# Year 7 Supplied Costume





**Beauty School Dropout** capes (To be supplied)



#### Cheerleading skirts and pom poms (To be supplied)

# Year 7 Costumes YOU Need to Supply





Head dress made with Ms Bussetti





# Year 8 Supplied Costume



#### "SANDY" Year 8s at lunch will make a popcorn box for sandy with Ms Bussetti



**MAGIC CHANGES** rock and roll skirts will be supplied





#### Year 8 Chorus That YOU Need To Supply