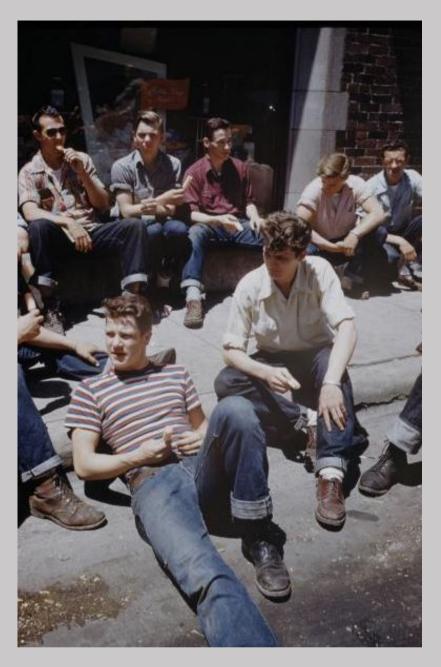

# **TBirds**

#### Kenickie, Roger, Doody, Sonny, and T-birds

Jeans, leather, tee-shirts, sunglasses