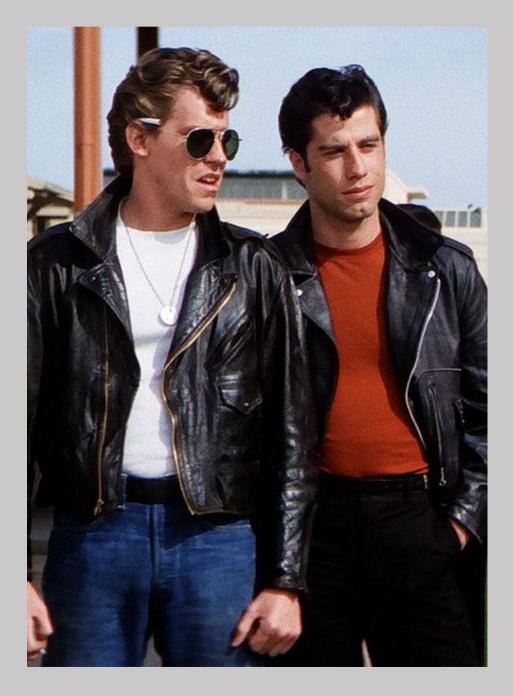

# Danny

# **TBirds**

#### Kenickie, Roger, Doody, Sonny, and T-birds

Jeans, leather, tee-shirts, sunglasses