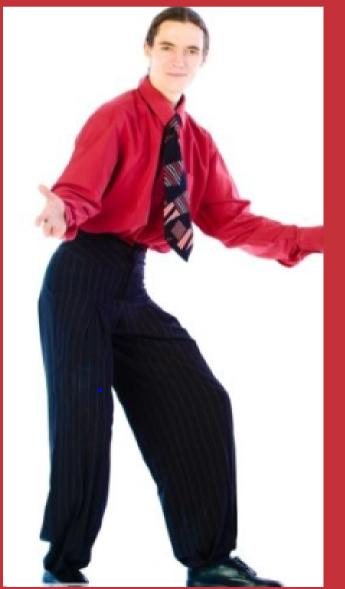

#### **DANCE COMPETITION** COSTUME

For male role: Dress pants and a collared shirt