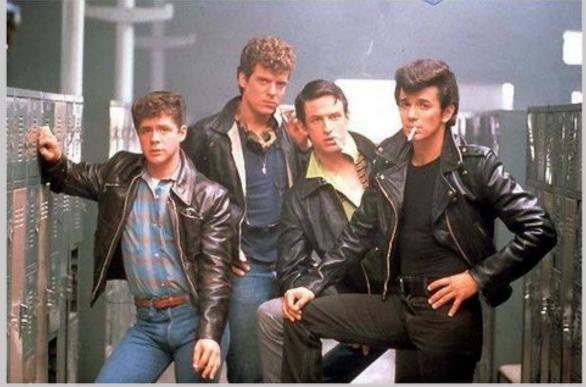

# **TBirds**

#### Kenickie, Roger, Doody, Sonny, and T-birds

Jeans, leather, tee-shirts, sunglasses