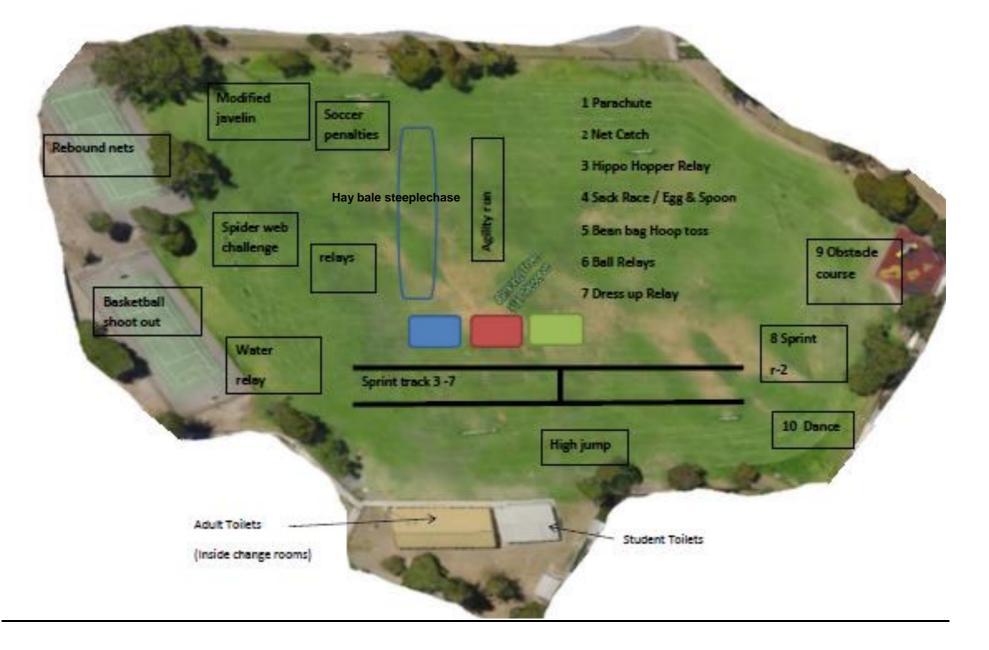

## Almond Tree Flat – Event Locations

# **CLASS ACTIVITIES**

**Junior Primary** 

| activity<br>name<br>and<br>number  | Event<br>1<br>2:30 | Event<br>2<br>2:45 | Event<br>3<br>3:00 | Afternoon<br>Tea<br>3:15 | Event<br>4<br>3:45 | Event<br>5<br>4:00 | Event<br>6<br>4:15 | Event<br>7<br>4:30 | Picnic<br>Dinner<br>4:45 | Event<br>8<br>5:40 | Event<br>9<br>5:55 | Event<br>10<br>6:10 |
|------------------------------------|--------------------|--------------------|--------------------|--------------------------|--------------------|--------------------|--------------------|--------------------|--------------------------|--------------------|--------------------|---------------------|
| 1<br>Parachute                     | 3                  | 20                 | 19                 |                          | 17                 | 16                 | 14                 | 13                 |                          | 5a                 | 5                  | 4                   |
| 2<br>Net Catch                     | 4                  | 3                  | 20                 |                          | 19                 | 17                 | 16                 | 14                 |                          | 13                 | 5a                 | 5                   |
| 3<br>Hippo<br>Hopper<br>Relay      | 5                  | 4                  | 3                  |                          | 20                 | 19                 | 17                 | 16                 |                          | 14                 | 13                 | 5a                  |
| 4<br>Sack Race /<br>Egg &<br>Spoon | 5a                 | 5                  | 4                  |                          | 3                  | 20                 | 19                 | 17                 |                          | 16                 | 14                 | 13                  |
| 5<br>Bean bag<br>Hoop toss         | 13                 | 5a                 | 5                  |                          | 4                  | 3                  | 20                 | 19                 |                          | 17                 | 16                 | 14                  |
| 6<br>Ball Relays                   | 14                 | 13                 | 5a                 |                          | 5                  | 4                  | 3                  | 20                 |                          | 19                 | 17                 | 16                  |
| 7<br>Dress up<br>Relay             | 16                 | 14                 | 13                 |                          | 5a                 | 5                  | 4                  | 3                  |                          | 20                 | 19                 | 17                  |
| 8<br>Sprint                        | 17                 | 16                 | 14                 |                          | 13                 | 5a                 | 5                  | 4                  |                          | 3                  | 20                 | 19                  |
| 9<br>Obstacle<br>Course            | 19                 | 17                 | 16                 |                          | 14                 | 13                 | 5a                 | 5                  |                          | 4                  | 3                  | 20                  |
| 10<br>Dance                        | 20                 | 19                 | 17                 |                          | 16                 | 14                 | 13                 | 5a                 |                          | 5                  | 4                  | 3                   |

# **CLASS ACTIVITIES**

Middle/Upper Primary

|                            |       |       | 1     |           |       |       |       |       |        |       |       |       |
|----------------------------|-------|-------|-------|-----------|-------|-------|-------|-------|--------|-------|-------|-------|
| activity                   | Event | Event | Event | Afternoon | Event | Event | Event | Event | Picnic | Event | Event | Event |
| name                       | 1     | 2     | 3     | Tea       | 4     | 5     | 6     | 7     | Dinner | 8     | 9     | 10    |
| and<br>number              | 2:30  | 2:45  | 3:00  | 3:15      | 3:45  | 4:00  | 4:15  | 4:30  | 4:45   | 5:40  | 5:55  | 6:10  |
| 1 Agility run              | 22    | 10    | 11    |           | 27    | 26    | 33    | 32    |        | 31    | 30    | 29    |
| 2 Hay bale<br>steeplechase | 23    | 22    | 10    |           | 11    | 27    | 26    | 33    |        | 32    | 31    | 30    |
| 3 Soccer<br>Penalties      | 29    | 23    | 22    |           | 10    | 11    | 27    | 26    |        | 33    | 32    | 31    |
| 4 Modified<br>Javelin      | 30    | 29    | 23    |           | 22    | 10    | 11    | 27    |        | 26    | 33    | 32    |
| 5 Spider-web<br>Challenge  | 31    | 30    | 29    |           | 23    | 22    | 10    | 11    |        | 27    | 26    | 33    |
| 6 Rebound<br>Nets          | 32    | 31    | 30    |           | 29    | 23    | 22    | 10    |        | 11    | 27    | 26    |
| 7 Basketball<br>Shoot-out  | 33    | 32    | 31    |           | 30    | 29    | 23    | 22    |        | 10    | 11    | 27    |
| 8 Relays                   | 26    | 33    | 32    |           | 31    | 30    | 29    | 23    |        | 22    | 10    | 11    |
| 9 Water<br>Relay           | 27    | 26    | 33    |           | 32    | 31    | 30    | 29    |        | 23    | 22    | 10    |
| 10 Sprint                  | 11    | 27    | 26    |           | 33    | 32    | 31    | 30    |        | 29    | 23    | 22    |
| 11 High<br>Jump            | 10    | 11    | 27    |           | 26    | 33    | 32    | 31    |        | 30    | 29    | 23    |