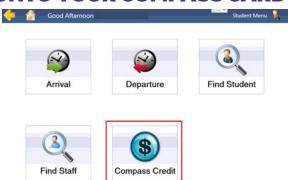

## THERE ARE 2 WAYS TO LOAD MONEY ONTO YOUR COMPASS CARD

USE THE COMPASS KIOSK IN THE CANTEEN FOYER TO LOAD CASH. PLEASE FOLLOW THE INSTRUCTIONS ON THE SCREEN

- 1. Swipe the ID card at the Kiosk
- 2. Choose the 'Compass Credit option'
- View the current balance and then choose to top it up. You can insert coins/notes into the Kiosk.