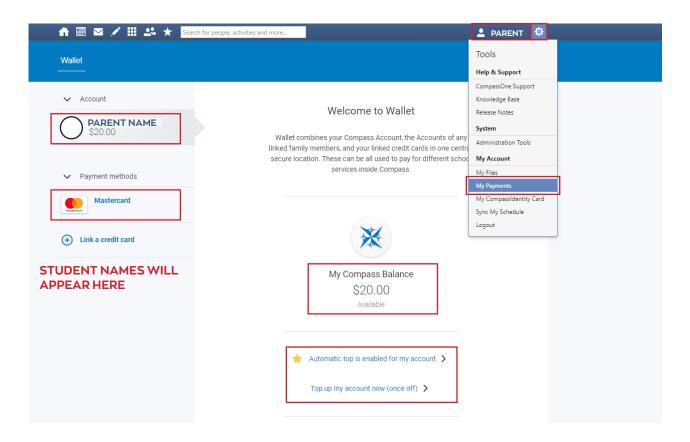

## LINK A CREDIT/DEBIT CARD ON PARENT LOGIN ON COMPASS

We encourage parents to link credit/debit cards through the PARENT login. The College accepts no liability for any misuse of funds.

- 1. Log into Parent Login on Compass
- 2. Click the 'Settings Cog' icon in the top right corner of the toolbar
- 3. Click on 'My Payments'
- 4. Click 'Link a Credit Card' under Payment Methods on the light blue side-bar.
- 5. Top up your student/s cards you will be sent a receipt via email.
- 6. You can also set automatic top ups. Please note that initial credit must be loaded first before an automatic top-up will be triggered.