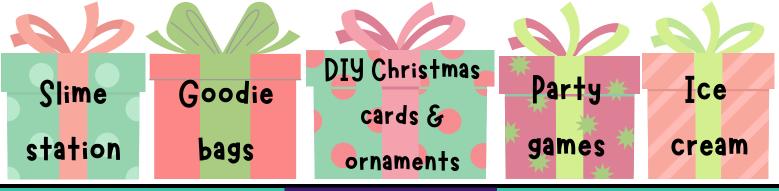

## Coming Up...

Next week is our final week of term and the year.

School finishes at 1:00pm on Friday, and
OSHClub will be running from then for our end of
year Christmas party! Everyone is welcome.
There'll be treats, games, a slime station and
more!