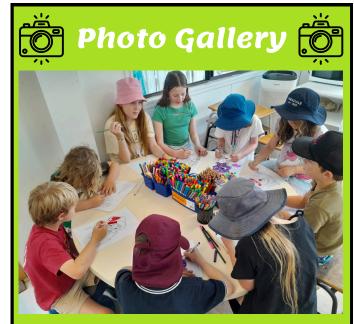

### Hello Everyone!

The last couple of weeks have been full of festive fun. We have made button garlands, Christmas tree crafts out of fork paintings and paper cups, and made some delicious gingerbread cookies!