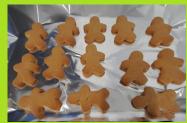

### Hello Everyone!

The last couple of weeks have been full of festive fun. We have made button garlands, Christmas tree crafts out of fork paintings and paper cups, and made some delicious gingerbread cookies!