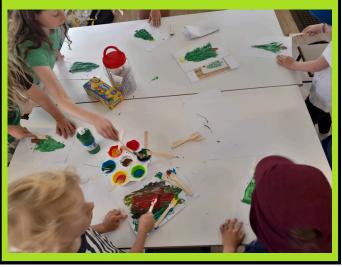

### Hello Everyone!

The last couple of weeks have been full of festive fun. We have made button garlands, Christmas tree crafts out of fork paintings and paper cups, and made some delicious gingerbread cookies!