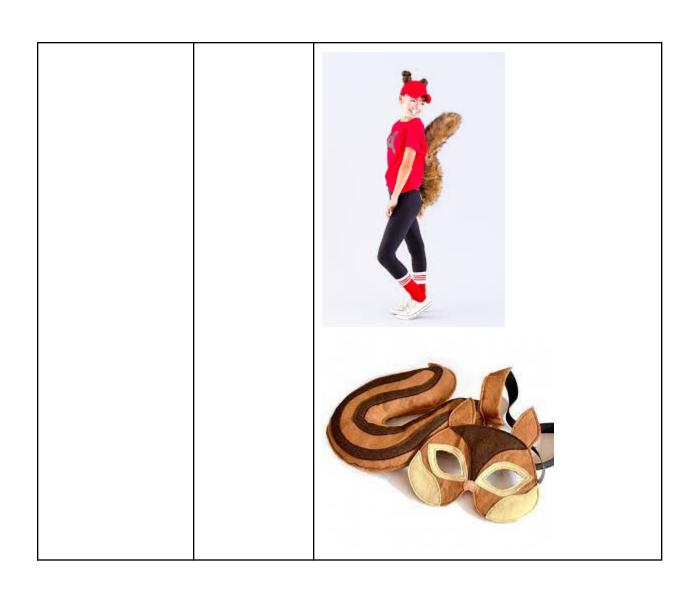

Merry Christmas,

Louise Bryce

| SONGS (in order):                             | Class: | Costume ideas:                                                                                                                                                               |
|-----------------------------------------------|--------|------------------------------------------------------------------------------------------------------------------------------------------------------------------------------|
| Christmas Don't Be<br>Late (Chipmunk<br>Song) | 1/ 2 P | Chipmunks  • Brown tops with black leggings OR green/red/blue colour tops for Alvin/theodore/Simon  • Fluffy ears (class set- will be supplied by school)  • Tail/masks? TBC |
|                                               |        |                                                                                                                                                                              |