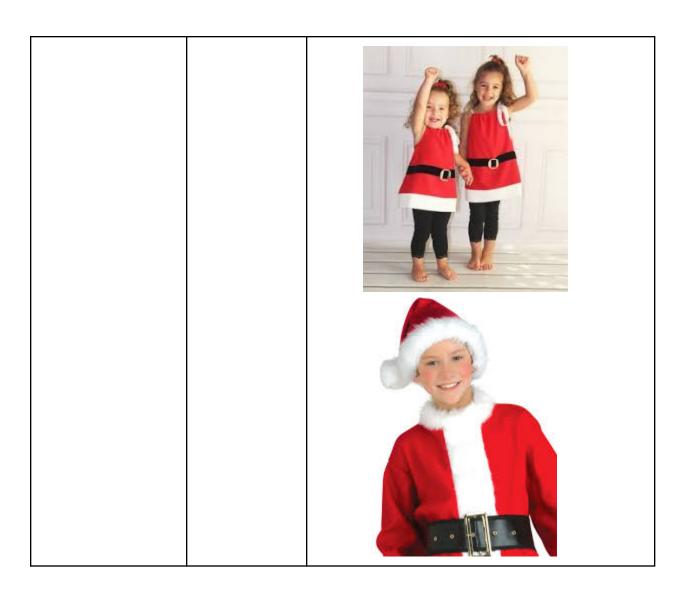

| Feliz Navidad                    | 5/6BT-Dara/Trent | Latino touch  • Mini sombreros (class set- will be supplied by school)  • Red or green ponchos                   |
|----------------------------------|------------------|------------------------------------------------------------------------------------------------------------------|
| Santa Claus Is<br>Coming To Town | 1/2RS            | Santa Claus/Mrs claus     Red tops     Red or black pants     Santa hats (class set- will be supplied by school) |