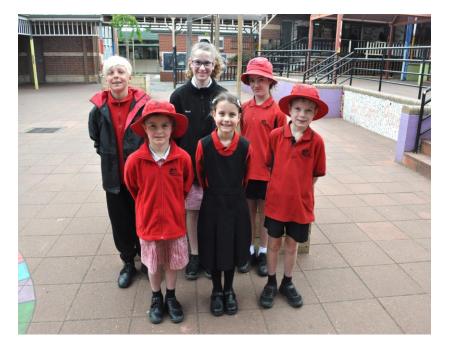

Note: Buninyong PS uniform can also be purchased from Beleza School Uniforms.

| BUNINYONG PRIMARY SCHOOL UNIFORM                                                                                            |                                                                                                                                                                                                         |                                                                                                                                                                                  |                                                                                                                                                                                                                                                                  |
|-----------------------------------------------------------------------------------------------------------------------------|---------------------------------------------------------------------------------------------------------------------------------------------------------------------------------------------------------|----------------------------------------------------------------------------------------------------------------------------------------------------------------------------------|------------------------------------------------------------------------------------------------------------------------------------------------------------------------------------------------------------------------------------------------------------------|
| Summer or winter uniform items can be worn at any stage of the year.                                                        |                                                                                                                                                                                                         |                                                                                                                                                                                  |                                                                                                                                                                                                                                                                  |
| SUMMER UNIFORM                                                                                                              |                                                                                                                                                                                                         | WINTER UNIFORM                                                                                                                                                                   |                                                                                                                                                                                                                                                                  |
| BOYS                                                                                                                        | GIRLS                                                                                                                                                                                                   | BOYS                                                                                                                                                                             | GIRLS                                                                                                                                                                                                                                                            |
| Plain black shorts<br>Note: all without visible<br>markings or brand names                                                  | Red and white check dress<br>with white socks<br>(no leggings or tights to be<br>worn under the summer<br>dress)<br>Plain black skort or shorts<br>Note: all without visible<br>markings or brand names | Plain black trousers or tracksuit<br>pants<br>Note: all without visible<br>markings or brand names                                                                               | Plain black pinafore or skort<br>(plain black tights underneath)<br>Plain black pants, tracksuit<br>pants or leggings<br>(leggings should be ankle<br>length and be of appropriate<br>thickness and fit)<br>Note: all without visible<br>markings or brand names |
| Red polo top with the<br>school logo (short or long<br>sleeve)                                                              | Red polo top with the school<br>logo (short or long sleeve)                                                                                                                                             | Red polo top with the school<br>logo (short or long sleeve)                                                                                                                      | Red polo top with the school<br>logo (short or long sleeve)                                                                                                                                                                                                      |
| Red polar fleece with the<br>school logo (half or full zip)<br>Red cotton windcheater<br>with the school logo (full<br>zip) | Red polar fleece with the<br>school logo (half or full zip)<br>Red cotton windcheater with<br>the school logo (full zip)                                                                                | Red polar fleece with the<br>school logo (half or full zip)<br>Red cotton windcheater with<br>the school logo (full zip)                                                         | Red polar fleece with the<br>school logo (half or full zip)<br>Red cotton windcheater with<br>the school logo (full zip)                                                                                                                                         |
| Socks – black or white                                                                                                      | Socks – black or white                                                                                                                                                                                  | Socks – black or white                                                                                                                                                           | Socks – black or white                                                                                                                                                                                                                                           |
| Black school shoes, boots or<br>runners.<br>Note: Boots must be no<br>more than ankle high.                                 | Black school shoes, boots or<br>runners.<br>Note: Boots must be no<br>more than ankle high.                                                                                                             | Black school shoes, boots or<br>runners.<br>Note: Boots must be no more<br>than ankle high.                                                                                      | Black school shoes, boots or<br>runners.<br>Note: Boots must be no more<br>than ankle high.                                                                                                                                                                      |
| Red bucket or red broad<br>brimmed hat with the<br>school logo (compulsory in<br>terms 1 & 4)                               | Red bucket or red broad<br>brimmed hat with the school<br>logo (compulsory in terms<br>1 & 4)                                                                                                           | If a child wears a coat, a school<br>coat or black coat is<br>recommended.<br>Note: coats are not to be worn<br>in the place of a polar fleece<br>and are not to be worn inside. | If a child wears a coat, a school<br>coat or black coat is<br>recommended.<br>Note: coats are not to be worn<br>in the place of a polar fleece<br>and are not to be worn inside.                                                                                 |