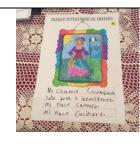

# WAATI FAMMI UN POSTER ITALIANO COMPETITION 2022



Once again this year, all our students have the opportunity to enter

this state-wide competition.

Below is a summary of each year's task.

An expanded version can be accessed via this link:

D:\WAATI COMP 2022\competition tasks by year.docx

## YEAR LEVEL

#### POSTER TITLES

| /      |                                                                               |
|--------|-------------------------------------------------------------------------------|
| Year 2 | Draw a Carnevale character & describe with 4 Italian sentences                |
| Year 3 | Draw a snapshot from an Italian family's Sunday, with a minimum of four       |
|        | sentences in Italian                                                          |
| Year 4 | Draw, and caption with simple sentences, an 8 frame c