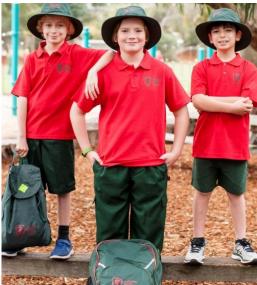

## Left to Right:

Short Sleeved Polo Shirt with gabardine shorts, hat and excursion bag. (Bomber jacket can be worn with this combination)

Short Sleeved Polo Shirt, gabardine pants and hat (Bomber jacket can be worn with this combination) and school bag.