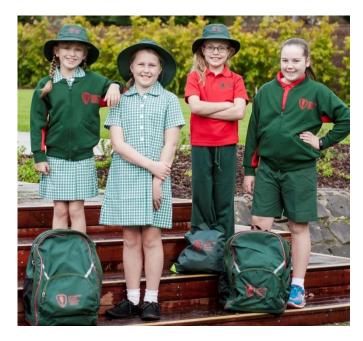

## Left to Right:

Summer Dress with knickers, Bomber jacket, hat and school bag.

Summer Dress with knickers and hat.

Short Sleeved Polo Shirt with summer pant, hat and excursion bag.

Short Sleeved Polo Shirt, microfibre short, Bomber jacket and school bag.