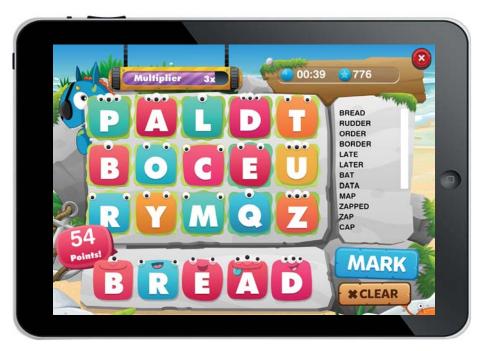

- From a board of 15 randomly generated letter tiles, players have three minutes to create as many words as they can.
- By dragging and rearranging letter tiles into the word panel, players build, extend and rebuild words in a race against the countdown!
- Word building is a great challenge for developing literacy skills and fun for all ages. It involves phonemes, morphemes including affixes and plurals, spelling, word recognition, vocabulary and word knowledge.

#### **Top 10 tips for Word Mania**

- Don't waste time making rude or inappropriate words. These are invalid and won't earn a score.
- 2 Longer and more complex words earn more points.
- Get more value out of a base word by adding prefixes and suffixes.
- Increase your word score multiplier by building valid words quickly in consecutive order, and using the special Gold and Diamond letter tiles when these appear on the letter board.
- If you pause or stop, your multiplier will reduce.
- 6 If you 'mark' an invalid word, your multiplier will reset to zero.
- Increase your multiplier five times in a row and you earn a special Gold tile, and your multiplier will increase to 10 times.
- The fifth time you earn a Gold tile, you will instead get a Diamond tile, and your multiplier will increase to 20 times.
- Building a word with a Gold or Diamond tile earns bonus points, but be quick and choose your word carefully special tiles can only be used once and if you are too slow they can disappear.

### 10 Top Tip

start by building as many small words as you can, as quickly as you can, to increase your multiplier, then spell a bigger word for a multiplied big score!