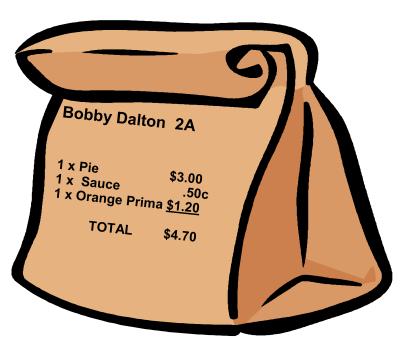

## Orders must be placed in a BROWN PAPER BAG ONLY

with your child's name, grade and the total amount owing written clearly.

\*\* Please include exact payment amount when possible \*\*