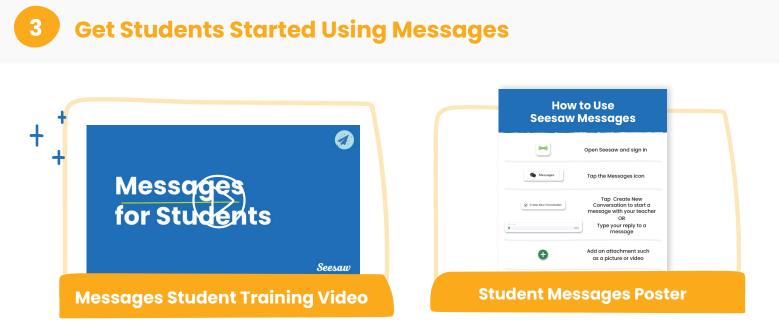

# Messages Quick Start Guide for Teachers

Messages enables ongoing, flexible communication that builds a positive environment to support student learning designed with student safety and privacy first.



### Understand your School Settings

Administrators personalize the Messages experience for your school by determining who administrators, teachers, students, and family members can create messages with. Ask your administrator what settings they have chosen for your school!

\*For Seesaw Basic classes, Messages supports teacher-initiated announcements and conversations with families, as well as fullclass announcements to students.

## 2 Start Using Messages



Seesaw

# **Messages Quick Start Guide for Teachers**



#### 4 Support Families in Using Messages

|                       | Messages Quick Start Guide<br>for Families<br>Messages allows for ongoing communication with teachers, administrators,<br>and your studenty, studt builds a positive environment to support student<br>learning with trust and address in minia. |
|-----------------------|--------------------------------------------------------------------------------------------------------------------------------------------------------------------------------------------------------------------------------------------------|
| COMING SOON!          | Open Seesaw and sign in