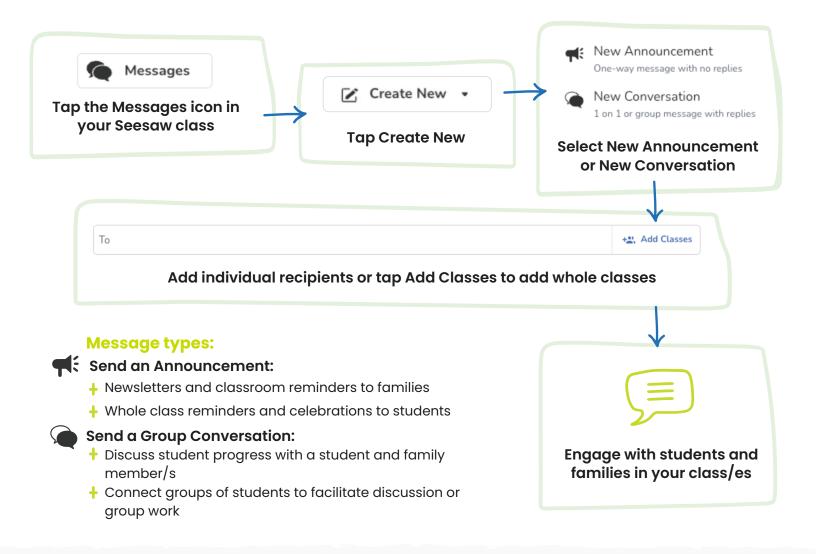

# Messages Quick Start Guide for Teachers

Messages enables ongoing, flexible communication that builds a positive environment to support student learning designed with student safety and privacy first.



### Understand your School Settings

Administrators personalize the Messages experience for your school by determining who administrators, teachers, students, and family members can create messages with. Ask your administrator what settings they have chosen for your school!

\*For Seesaw Basic classes, Messages supports teacher-initiated announcements and conversations with families, as well as fullclass announcements to students.

## 2 Start Using Messages



Seesaw

# **Messages Quick Start Guide for Teachers**



#### 4 Support Families in Using Messages

|                       | Messages Quick Start Guide<br>for Families<br>Messages allows for ongoing communication with teachers, administrators,<br>and your studenty, studt builds a positive environment to support student<br>learning with trust and address in minia. |
|-----------------------|--------------------------------------------------------------------------------------------------------------------------------------------------------------------------------------------------------------------------------------------------|
| COMING SOON!          | Open Seesaw and sign in