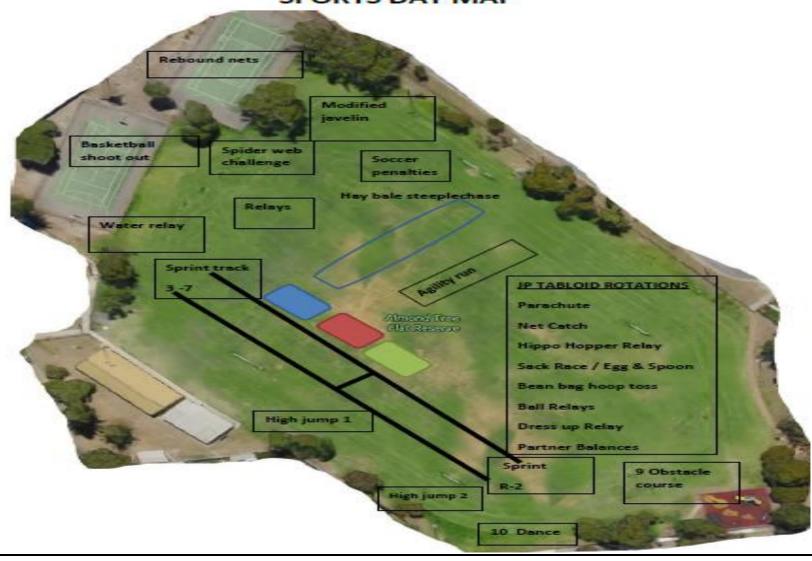

vs House Captains Relay Presentation of Sports Day Shield           |  |  |  |  |  |  |  |  |

#### Parent Information

It is advisable that all children wear suitable clothing and footwear.

Please ensure your child brings their:

- Hat
- Sunscreen
- Water or similar to drink
- Afternoon snack

We encourage children:

- To be co-operative
- To show good Sportsmanship
- © To show good general behaviour on the day.

#### Canteen & Cake Stall

Canteen facilities will be available at Almond Tree Flat from 1:30pm for:

- Standard canteen lines
- Assortment of cakes
- A variety of drinks including water and juices
- Sausage sizzle (available throughout the afternoon)
- · coffee van

The **pre-ordered** Sports Day "Picnic Dinner" will be delivered to classes at the oval.



#### SPORTS DAY MAP



# **CLASS ACTIVITIES**

**Junior Primary** 

|                                       | Event<br>1<br>2:00 | Event<br>2<br>2:15 | Event<br>3<br>2:30 | Event<br>4<br>2:45 | Afternoon<br>Tea<br>3:00 | Event<br>5<br>3:15 | Event<br>6<br>3:30 | Event<br>7<br>3:45 | Event<br>8<br>4:00 | Event<br>9<br>4:15 | Event<br>10<br>4:30 | Picnic Tea<br>4:45-5:15 | Event<br>11<br>5:15-5:45                |
|---------------------------------------|--------------------|--------------------|--------------------|--------------------|--------------------------|--------------------|--------------------|--------------------|--------------------|--------------------|---------------------|-------------------------|-----------------------------------------|
| 1<br>Parachute                        | Rm 3