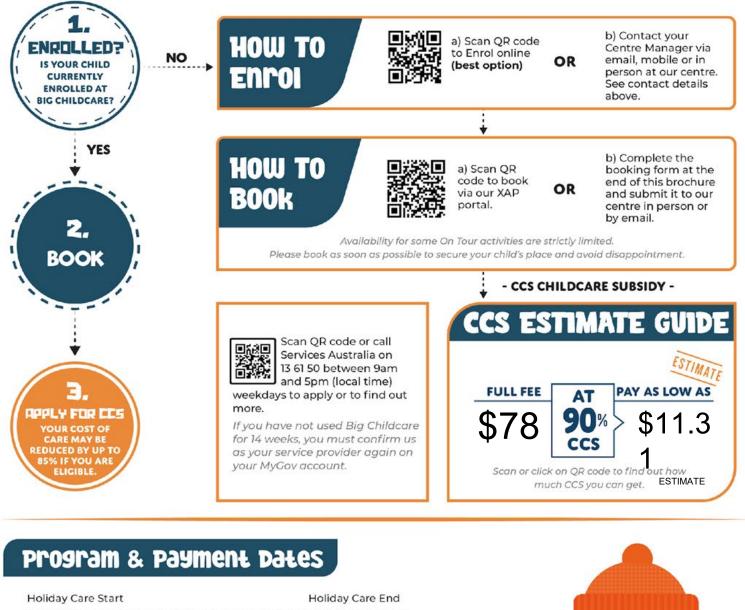

No

1. ENROLMENT STATUS - Does your child attend a Big Childcare Service? Please tick the appropriate box.

Yes

Proceed to section 2

Scan or click on QR code to enrol online now. You must be enrolled for your booking to be accepted.

#### **Medical Plan**

If your child has a medical condition, you will need to provide medication(s) along with the relevant completed action plan before your child can attend. Medication must be in the original packaging, clearly labelled with the child's name. The packaging must also clearly state the dosage and be within the expiry date. Additionally, you must complete a medication consent form filled out at your centre. Please note that without clearly labelled medication and consent form, children will be unable to attend the holiday program. Please allow time to process this when enrolling and booking

#### Changes

If making a change to your booking you will need to do this by <u>Wednesday 2 July 2025</u>

#### Cancellations

Cancellations are not permitted during school holiday program. Amendments to bookings will need to be made prior to the holiday program starting.

#### Refunds

No cancellations or refunds are permitted during holiday care as staff, resources and/or venues and transportation have been secured based on your confirmed booking