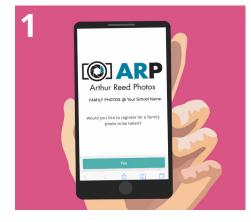

Go online BEFORE photo day to request a sibling photograph!

Sibling Photographs will be taken at St. Mary's Primary School - Mooroopna on - 21st March, 2019

## Sibling Photographs requesting a sibling photo is easy.....

1. Grab your phone and go to arphotos.typeform.com/to/PoLaLP

**2.** Enter the name and class of the eldest child to be in the photo

**3.** Enter the names of all other children to be included in the photo