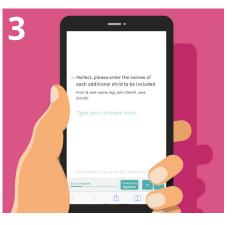

## Sibling Photographs requesting a sibling photo is easy.....

1. Grab your phone and go to arphotos.typeform.com/to/PoLaLP

**2.** Enter the name and class of the eldest child to be in the photo

**3.** Enter the names of all other children to be included in the photo