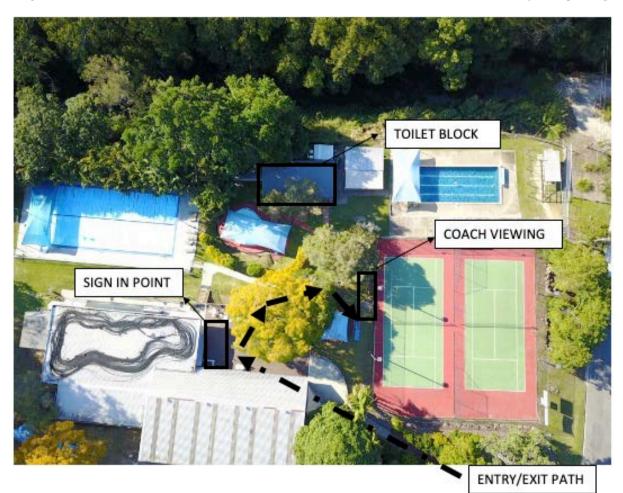

# TENNIS COURTS COVIDSAFE SITE PLAN -TAYLOR RANGE

## **Entry and Exit Paths**

• Please observe and obey all entry and exit paths as per map.

# Site Registration

• All players and adults including coaches, officials, staff, parent spectators (opens only) and first aid officers etc must register their attendance at the registration desk.