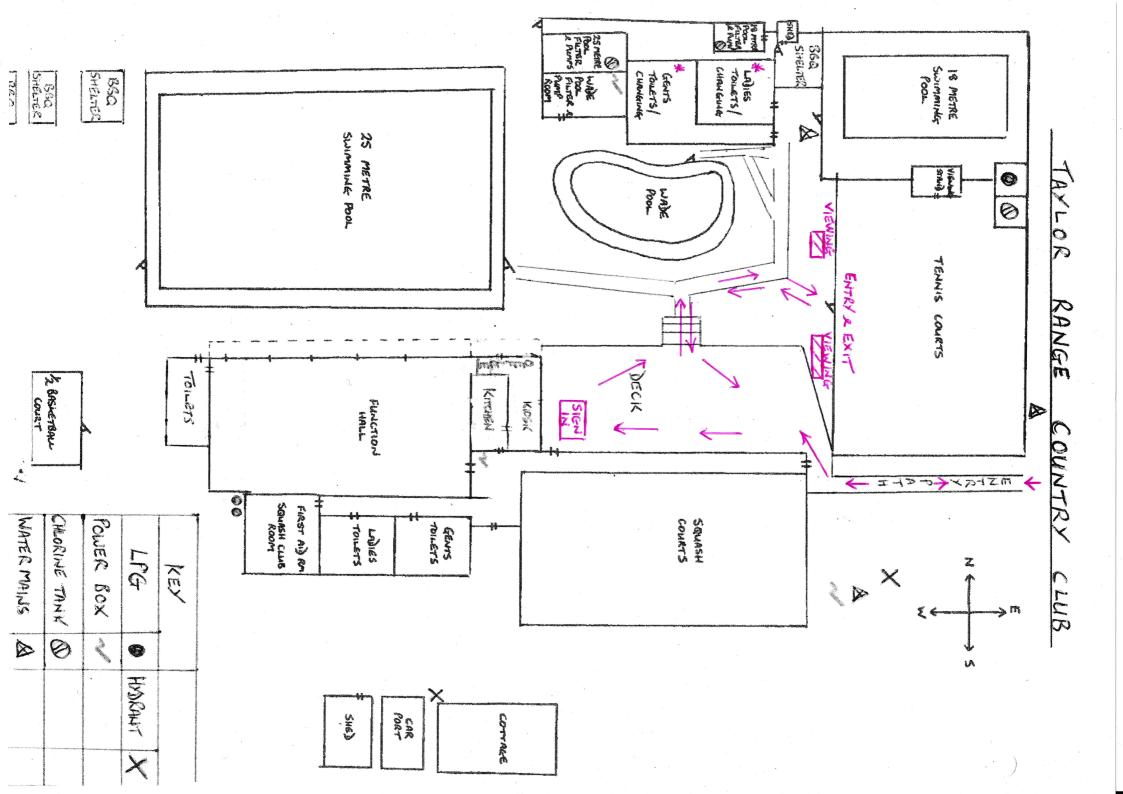

# TENNIS COURTS COVIDSAFE SITE PLAN -TAYLOR RANGE

## **Entry and Exit Paths**

• Please observe and obey all entry and exit paths as per map.

# Site Registration

• All players and adults including coaches, officials, staff, parent spectators (opens only) and first aid officers etc must register their attendance at the registration desk.