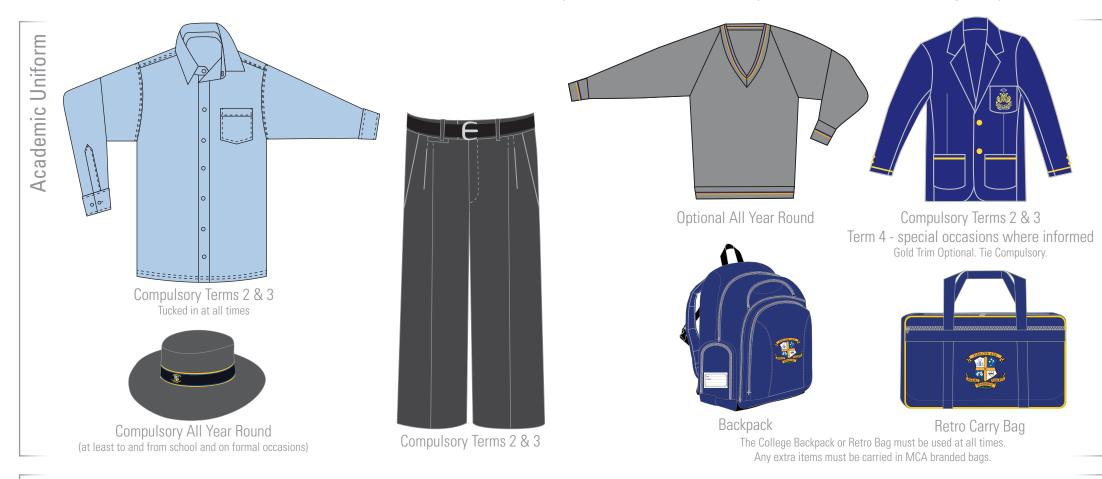

# **UNIFORM REQUIREMENTS**

Compulsory Terms 1 & 4
Tucked in at all times

Compulsory All Year Round (at least to and from school and on formal occasions)

Optional All Year Round

Optional All Year Round

The College Backpack or Retro Bag must be used at all times. Any extra items must be carried in MCA branded bags.

Knee High Formal Socks Compulsory with grey shorts

Ashgrove Tie Compulsory Terms 2 & 3

Tucked in at all times

Compulsory All Year Round (at least to and from school and on formal occasions)

Optional All Year Round

Black Lace-up Leather Shoes
Compulsory

Plain Black Socks
Only to be worn with long pants.
Not sold at uniform shop.

Ashgrove Tie Compulsory Terms 2 & 3

Compulsory Terms 1 & 4
Tucked in at all times

Compulsory All Year Round (at least to and from school and on formal occasions)