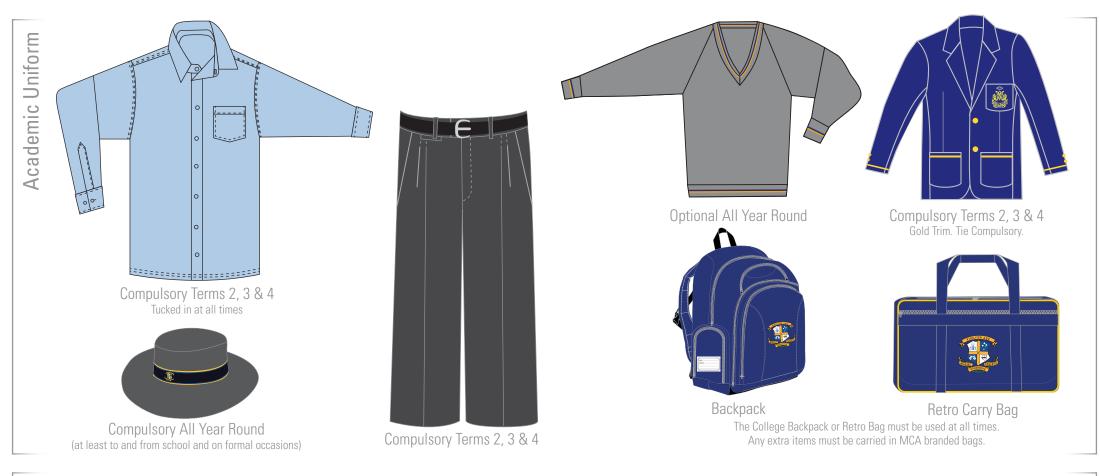

# **UNIFORM REQUIREMENTS**

Compulsory Terms 1 & 4
Tucked in at all times

Compulsory All Year Round (at least to and from school and on formal occasions)

Optional All Year Round

Optional All Year Round

The College Backpack or Retro Bag must be used at all times. Any extra items must be carried in MCA branded bags.