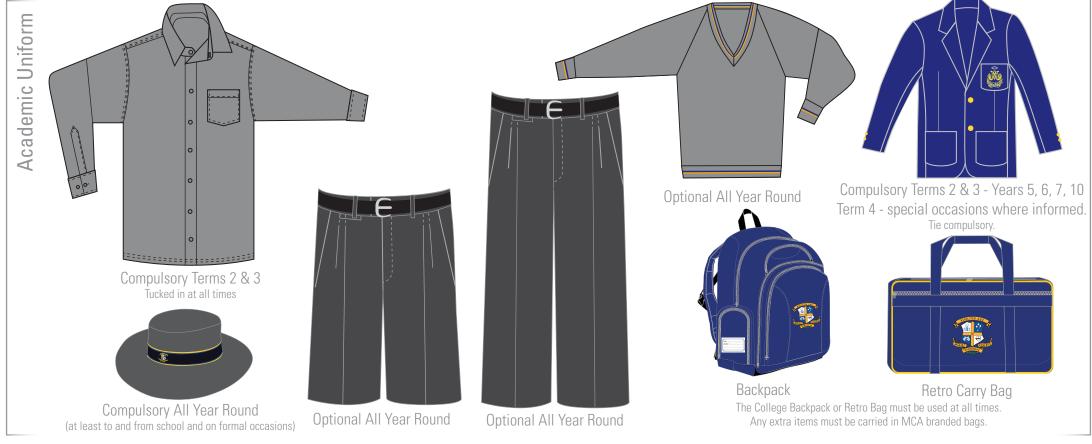

# **UNIFORM REQUIREMENTS**

Compulsory Terms 1 & 4
Tucked in at all times

Compulsory All Year Round (at least to and from school and on formal occasions)

Optional All Year Round

Optional All Year Round

The College Backpack or Retro Bag must be used at all times. Any extra items must be carried in MCA branded bags.

Knee High Formal Socks Compulsory with grey shorts

Ashgrove Tie Compulsory Terms 2 & 3

Tucked in at all times

Compulsory All Year Round (at least to and from school and on formal occasions)

Optional All Year Round

Optional All Year Round

The College Backpack or Retro Bag must be used at all times. Any extra items must be carried in MCA branded bags.

Broad Brim Hat
Optional for HPE, Team Sports & Breaktimes

Garter Optional

Black Lace-up Leather Shoes
Compulsory

Plain Black Socks
Only to be worn with long pants.
Not sold at uniform shop.

Ashgrove Tie Compulsory Terms 2 & 3

Compulsory Terms 1 & 4
Tucked in at all times

Compulsory All Year Round (at least to and from school and on formal occasions)

Optional All Year Round

Optional All Year Round

The College Backpack or Retro Bag must be used at all times. Any extra items must be carried in MCA branded bags.

Broad Brim Hat
Optional for HPE, Team Sports & Breaktimes