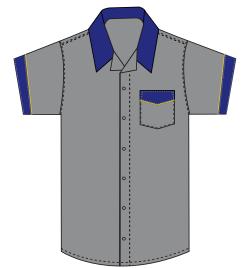

# **UNIFORM REQUIREMENTS**

Compulsory Terms 1 & 4
Tucked in at all times

Compulsory All Year Round (at least to and from school and on formal occasions)

Optional All Year Round

Optional All Year Round

The College Backpack or Retro Bag must be used at all times. Any extra items must be carried in MCA branded bags.