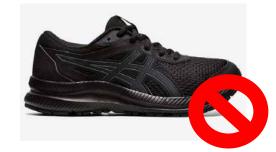

Black Socks
Only to be worn with long pants.
Not sold at uniform shop.



Compulsory with grey shorts

#### MARIST COLLEGE ASHGROVE Year 12 - Term 2, 3 & 4 plus formal uniform for specific occassions during the year







Broad Brim Hat
Optional for HPE, Team Sports & Breaktimes



Garter Optional



Leather Belt Compulsory



Black Lace-up Leather Shoes Compulsory



Plain Black Socks
Only to be worn with long pants.
Not sold at uniform shop.



Ashgrove Tie Compulsory Terms 2, 3 & 4

## **HAIRCUTS**





Out of eyes, not past halfway down the ears, not on the collar, no less than a number 2 anywhere or in any section of his hair, no extremes or dyes. The Head of College will be the final arbitrator of hair.

### BELTS







Simple black belts without multiple buckles

## **SHOES**







Black, leather lace-up shoes only