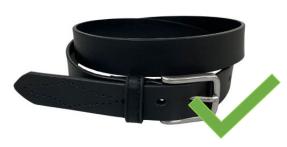

t Compulsory



Black Lace-up Leather Shoes Compulsory



Plain Black Socks
Only to be worn with long pants.
Not sold at uniform shop.



Compulsory with grey shorts

#### MARIST COLLEGE ASHGROVE Year 12 - Term 2, 3 & 4 plus formal uniform for specific occassions during the year







Broad Brim Hat
Optional for HPE, Team Sports & Breaktimes



Garter Optional



Leather Belt Compulsory



Black Lace-up Leather Shoes Compulsory



Plain Black Socks
Only to be worn with long pants.
Not sold at uniform shop.



Ashgrove Tie Compulsory Terms 2, 3 & 4

## **HAIRCUTS**





Out of eyes, not past halfway down the ears, not on the collar, no less than a number 2 anywhere or in any section of his hair, no extremes or dyes. The Head of College will be the final arbitrator of hair.

### BELTS







Simple black belts without multiple buckles

## **SHOES**







Black, leather lace-up shoes only