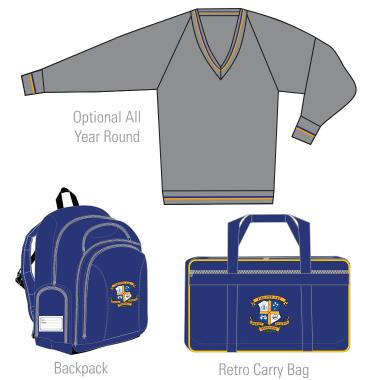

# **UNIFORM REQUIREMENTS**

Compulsory Terms 1 & 4
Tucked in at all times

Compulsory All Year Round (at least to and from school and on formal occasions)

Optional All Year Round

Optional All Year Round

The College Backpack or Retro Bag must be used at all times. Any extra items must be carried in MCA branded bags.

Optional All Year Round

The College Backpack or Retro Bag must be used at all times. Any extra items must be carried in MCA branded bags.

Broad Brim Hat
Optional for HPE, Team Sports & Breaktimes

Garter Optional

Optional All Year Round

Optional All Year Round

The College Backpack or Retro Bag must be used at all times. Any extra items must be carried in MCA branded bags.

Broad Brim Hat
Optional for HPE, Team Sports & Breaktimes