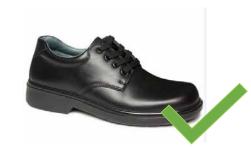

lack Socks
Only to be worn with long pants.
Not sold at uniform shop.



Compulsory with grey shorts

#### MARIST COLLEGE ASHGROVE Year 12 - Term 2, 3 & 4 plus formal uniform for specific occassions during the year







Broad Brim Hat
Optional for HPE, Team Sports & Breaktimes



Garter Optional



Leather Belt Compulsory



Black Lace-up Leather Shoes Compulsory



Plain Black Socks
Only to be worn with long pants.
Not sold at uniform shop.



Ashgrove Tie Compulsory Terms 2, 3 & 4

## **HAIRCUTS**





Out of eyes, not past halfway down the ears, not on the collar, no less than a number 2 anywhere or in any section of his hair, no extremes or dyes. The Head of College will be the final arbitrator of hair.

### BELTS







Simple black belts without multiple buckles

## **SHOES**







Black, leather lace-up shoes only