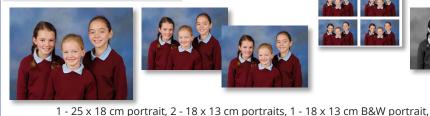

# FAMILY **STANDARD** PACKAGE - **\$24**

Name

1 - 18 x 13 cm portrait & 4 - 7.5 x 5.5 cm portraits

4 - 7.5 x 5.5 cm portraits, 1 - personalised 25 x 18 cm family calendar