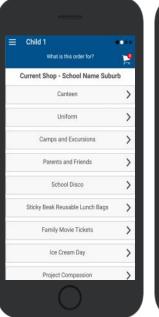

### **Choose Shop and Order Date**

- ⇒ Select the **Child** you wish to place the order for.
- ⇒ Swiping left to right allows you to navigate between steps.
- ⇒ Choose the **SHOP** you would like to order from.
- ⇒ Choose the desired date you wish to place the order for.

### **Placing an Order & Checkout**

- ⇒ Choose a category to order from.
- ⇒ Then select the item/s you wish to order by pressing +
- ⇒ Your shopping cart will update with each item.
- ⇒ Choosing the Shopping Cart allows you to complete purchase.
- ⇒ Select **Summary & Checkout** to make payment.