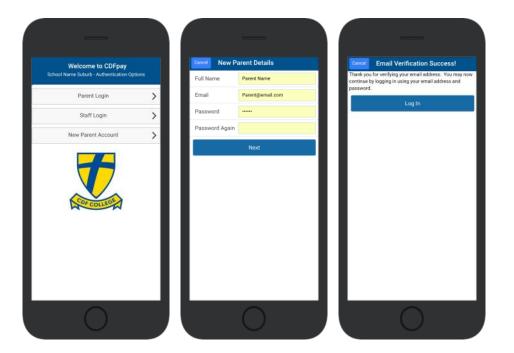

### **Create your CDFpay Account**

- ⇒ Browse to https://olsscowes.cdfpay.org.au
- ⇒ Select **New Parent Account.**
- ⇒ Enter your full **Full Name**, **Email**, **Password** choose **Next**
- ⇒ Check your Email inbox for a **Email Verification** link.
- ⇒ Login with your new CDFpay account.