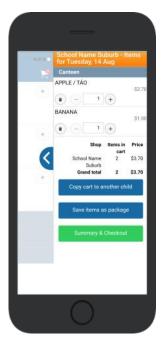

### **Copy Order to Another Child**

- ⇒ Choose Copy Cart to Another Child to duplicate the order.
- ⇒ Complete the options to duplicate the order and select **OK.**
- ⇒ A summary screen is now displayed with selected orders.
- ⇒ Here you can either **Cancel** the order or complete **Payment**.

# School Name Suburb - Items for Tuesday, 14 Aug Canteen APPLE / TAO S2.70 APPLE / TAO Shop Items in Price cart School Name 2 53.70 Suburb Grand total 2 \$3.70 Copy child 2 Copy to The days from which the orders are to be copied APPLE / TAO Shop Items in Price cart School Name 2 \$3.70 Copy cart to another child Save items as package Summary & Checkout