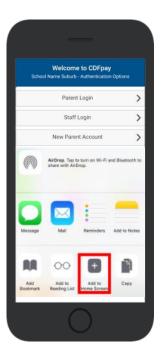

## Adding Icon to Apple iPhone

- ⇒ Browse to https://olsscowes.cdfpay.org.au in Safari.
- ⇒ Or scan QR Code using your phone camera to browse to URL.
- ⇒ In Safari (
- 🕢 t

tap the **BOOKMARK ICON**.

⇒ Choose the **ADD TO HOMESCREEN** icon.