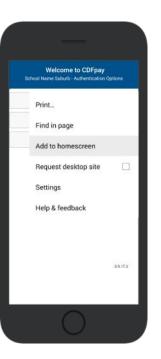

## Adding Icon to Apple iPhone

- ⇒ Browse to https://olsscowes.cdfpay.org.au in Safari.
- ⇒ Or scan QR Code using your phone camera to browse to URL.
- ⇒ In Safari (
- 🕢 t

tap the **BOOKMARK ICON**.

⇒ Choose the **ADD TO HOMESCREEN** icon.

⇒ You can then place the icon on your desired screen.