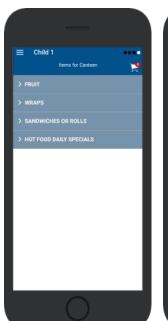

### **Placing an Order & Checkout**

- ⇒ Choose a category to order from.
- ⇒ Then select the item/s you wish to order by pressing +
- ⇒ Your shopping cart will update with each item.
- ⇒ Choosing the Shopping Cart allows you to complete purchase.
- ⇒ Select **Summary & Checkout** to make payment.