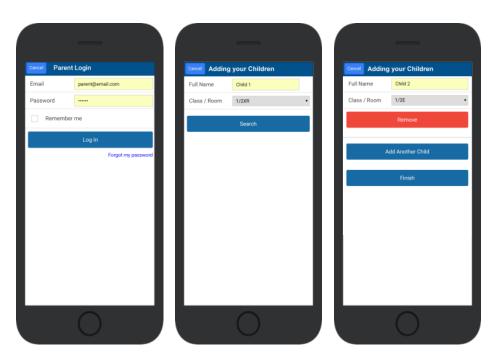

### **Create your CDFpay Account**

- ⇒ Browse to https://olsscowes.cdfpay.org.au
- ⇒ Select **New Parent Account.**
- ⇒ Enter your full **Full Name**, **Email**, **Password** choose **Next**
- ⇒ Check your Email inbox for a **Email Verification** link.
- ⇒ Login with your new CDFpay account.

### **Verify your Account & Add Children**

- ⇒ To add a child to your account, type **First and Last Name**.
- ⇒ Select **Class/Room** for your child.
- ⇒ Choose **Add Another Student** if required.
- ⇒ You are now ready to place orders using CDFpay.

### Adding / Removing Children to your CDFpay Account

- $\Rightarrow$  Tap the Menu Icon on your device.
- ⇒ Choose Edit Child Account.
- ⇒ You can change/remove your current child on this screen.
- ⇒ Or choose Add Another Child.
- ⇒ Choose Finish once all children are added.