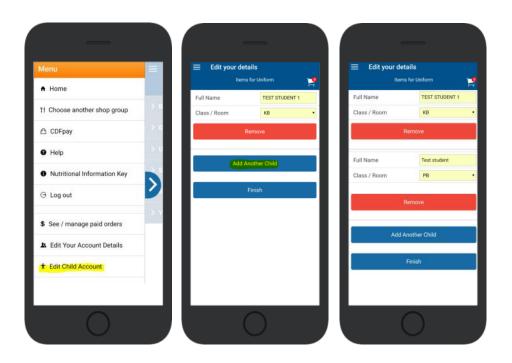

### Adding / Removing Children to your CDFpay Account

- $\Rightarrow$  Tap the Menu Icon on your device.
- ⇒ Choose Edit Child Account.
- ⇒ You can change/remove your current child on this screen.
- ⇒ Or choose Add Another Child.
- ⇒ Choose Finish once all children are added.