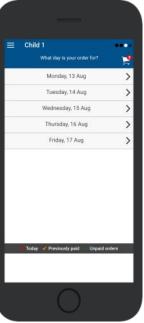

### **Choose Shop and Order Date**

- ⇒ Select the **Child** you wish to place the order for.
- ⇒ Swiping left to right allows you to navigate between steps.
- ⇒ Choose the **SHOP** you would like to order from.
- ⇒ Choose the desired date you wish to place the order for.