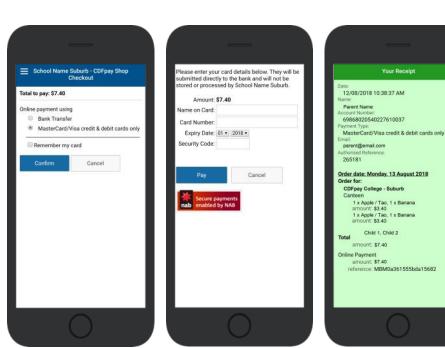

### **Complete Payment (Single Payment Option)**

- ⇒ Choose payment method. MasterCard/Visa/Bank Transfer.
- ⇒ Enter your payment details and select PAY.
- ⇒ A receipt will be generated confirming purchase.
- ⇒ An email will also be sent to your specified email address.