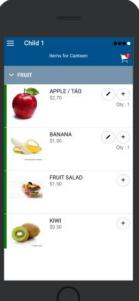

### **Choose Shop and Order Date**

- ⇒ Select the **Child** you wish to place the order for.
- ⇒ Swiping left to right allows you to navigate between steps.
- ⇒ Choose the **SHOP** you would like to order from.
- ⇒ Choose the desired date you wish to place the order for.

### **Placing an Order & Checkout**

- ⇒ Choose a category to order from.
- ⇒ Then select the item/s you wish to order by pressing +
- ⇒ Your shopping cart will update with each item.
- ⇒ Choosing the Shopping Cart allows you to complete purchase.
- ⇒ Select **Summary & Checkout** to make payment.