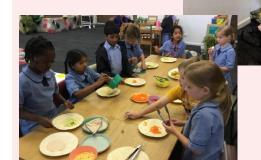

#### We made it...

Hello to our families and children!

These past 2 weeks we have had some great fun! We have continued with our Friday Fundays In our Stay and Play sessions, we had a science day where we made exploding cold bags, elephant toothpaste and Coke and mentos experiment.

In our Rise then Shine sessions we have been exploring our Snack Squad menu and Incorporated some new recipes for smoothies, toasties and some yummy healthy muffins. The Term is wrapping up very well for us and we are glad to see how well our preps have adapted to OSHclub with the help of our Prep leaders. We are super proud of all the children that attended the program and all the unique and fantastic ideas that they bring.

#### **Photo Gallery**