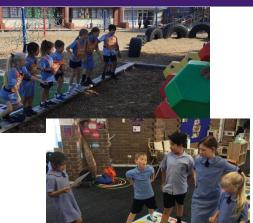

#### We made it...

Hello to our families and children!

These past 2 weeks we have had some great fun! We have continued with our Friday Fundays In our Stay and Play sessions, we had a science day where we made exploding cold bags, elephant toothpaste and Coke and mentos experiment.

#### **Photo Gallery**