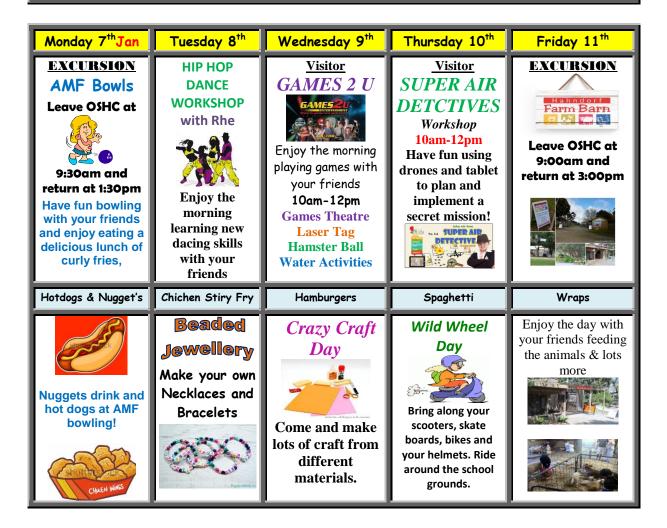

CLOSED MONDAY 24th OF DECEMBER TILL FRIDAY 4th OF JANUARY

|      | Dete's                      |                                                                                                                                                                                |
|------|-----------------------------|--------------------------------------------------------------------------------------------------------------------------------------------------------------------------------|
|      | Date's                      | Excursions days                                                                                                                                                                |
| Week | Tuesday 18 <sup>th</sup>    | Semaphore Cinema-9.00 to 3.00pm: Please arrive at the                                                                                                                          |
| 1    | Dec 2018                    | service half before. <i>The bus will leave at 9.00am sharp.</i>                                                                                                                |
|      |                             | Children can purchase from the candy bar, see educator on                                                                                                                      |
|      |                             | the day.                                                                                                                                                                       |
| Week | Monday 7 <sup>th</sup>      | AMF Bowls: - 9.30am-1.30pm: Please arrive at the service                                                                                                                       |
| 4    | Jan 2019                    | half before. The bus will leave at 9.30am sharp.                                                                                                                               |
|      | Friday 11 <sup>th</sup> Jan | Hahndorf Farm Barn-9.30am-3.00pm: Please arrive at the                                                                                                                         |
|      |                             | service half before. The bus will leave at 9.30am sharp.                                                                                                                       |
| Week | Tuesday 15 <sup>th</sup>    | <b>Tree Climb:</b> - 9.00am-2.00pm: Please arrive at the service                                                                                                               |
| 5    | Jan                         | half before. <i>The bus will leave at 8.30am sharp.</i>                                                                                                                        |
|      |                             | Closed toe shoes that won't come off, are mandatory. Comfortable clothing that is non-<br>restrictive is vital and we strongly recommend long pants for the zip-line landings. |
|      | Friday 19 <sup>th</sup>     | WaterWorld9.00am-3.00pm: Please arrive at the service                                                                                                                          |
|      | Jan                         | half before. <i>The bus will leave at 9.30am sharp.</i> Children                                                                                                               |
|      |                             | are required to bring a towel, rashy/t-shirt to be worn in                                                                                                                     |
|      |                             | the water and a change of clothes                                                                                                                                              |
|      | Wednesday                   | Semaphore Waterslide: -9.30am-3.00pm: Please arrive at                                                                                                                         |
|      | 23 <sup>rd</sup> Jan        | the service half before. <i>The bus will leave at 9.30am sharp.</i>                                                                                                            |
|      |                             | Children are required to bring a towel, rashy/t-shirt to be                                                                                                                    |
|      |                             | worn in the water and a change of clothes.                                                                                                                                     |
|      | Friday 25 <sup>th</sup>     | The Big Wedgie WaterSlide- 9.00am-3.00pm: Please                                                                                                                               |
|      | Jan                         | arrive at the service half before <i>The bus will leave at</i>                                                                                                                 |
|      |                             | <i>9.30am sharp.</i> Children are required to bring a towel,                                                                                                                   |
|      |                             | rashy/t-shirt to be worn in the water and a change of                                                                                                                          |
|      |                             | clothes.                                                                                                                                                                       |