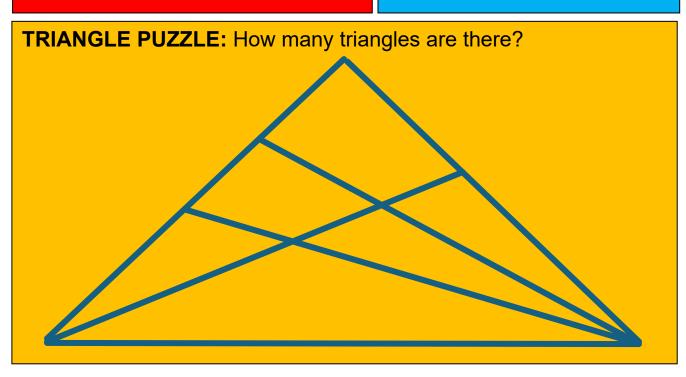

## MATHS AND PUZZLES WITH VIDHULA 3/4

**9X9:** Complete this Sudoku so that there is only one of each number from 1 to 9 in each row, column and box.

|   |   |   | 9 |   |   | 3 | 1 |   |
|---|---|---|---|---|---|---|---|---|
|   |   |   |   | 5 | 8 |   |   | 4 |
| 5 |   | 3 |   |   | 1 | 2 |   | 8 |
| 4 | 7 |   |   | 3 |   | 6 | 5 |   |
|   |   | 1 | 7 | 6 | 5 | 8 |   |   |
|   | 3 | 5 |   | 8 |   |   | 2 | 9 |
| 3 |   | 7 | 4 |   |   | 1 |   | 2 |
| 2 |   |   | 5 | 1 |   |   |   |   |
|   | 4 | 9 |   |   | 7 |   |   |   |

MATHS BOWLING: Using the numbers in yellow, try to calculate each of the numbers from 1 to 10 and cross them out. See if you can calculate them. E.g. 5+1=6





## **SOLUTIONS**

## 9X9 SUDOKU:

| 8 | 6 | 4 | 9 | 7 | 2 | 3 | 1 | 5 |
|---|---|---|---|---|---|---|---|---|
| 7 | 1 | 2 | 3 | 5 | 8 | 9 | 6 | 4 |
| 5 | 9 | 3 | 6 | 4 | 1 | 2 | 7 | 8 |
| 4 | 7 | 8 | 2 | 3 | 9 | 6 | 5 | 1 |
| 9 | 2 | 1 | 7 | 6 | 5 | 8 | 4 | 3 |
| 6 | 3 | 5 | 1 | 8 | 4 | 7 | 2 | 9 |
| 3 | 5 | 7 | 4 | 9 | 6 | 1 | 8 | 2 |
| 2 | 8 | 6 | 5 | 1 | 3 | 4 | 9 | 7 |
| 1 | 4 | 9 | 8 | 2 | 7 | 5 | 3 | 6 |

## **MATHS BOWLING:**

| Numbers: 1, 4, 5 |          |  |
|------------------|----------|--|
| 5-4=1            | 5+1=6    |  |
| 5-4+1=2          | 5+√4=7   |  |
| 4-1=3            | 5+4-1=8  |  |
| 4x1=4            | 5+4=9    |  |
| 5x1=5            | 5+4+1=10 |  |

TRIANGLE PUZZLE: