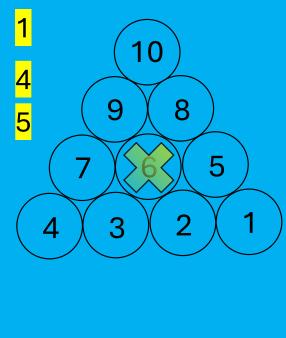

MATHS BOWLING: Using the numbers in yellow, try to calculate each of the numbers from 1 to 10 and cross them out. See if you can calculate them. E.g. 5+1=6

## **MATHS BOWLING:**

| Numbers: 1, 4, 5 |          |  |
|------------------|----------|--|
| 5-4=1            | 5+1=6    |  |
| 5-4+1=2          | 5+√4=7   |  |
| 4-1=3            | 5+4-1=8  |  |
| 4x1=4            | 5+4=9    |  |
| 5x1=5            | 5+4+1=10 |  |