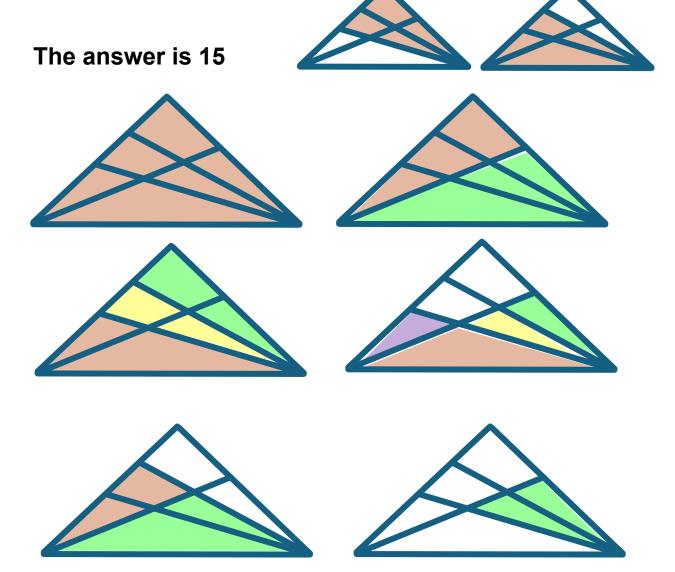

ch of the numbers from 1 to 10 and cross them out. See if you can calculate them. E.g. 5+1=6





## **SOLUTIONS**

## 9X9 SUDOKU:

| 8 | 6 | 4 | 9 | 7 | 2 | 3 | 1 | 5 |
|---|---|---|---|---|---|---|---|---|
| 7 | 1 | 2 | 3 | 5 | 8 | 9 | 6 | 4 |
| 5 | 9 | 3 | 6 | 4 | 1 | 2 | 7 | 8 |
| 4 | 7 | 8 | 2 | 3 | 9 | 6 | 5 | 1 |
| 9 | 2 | 1 | 7 | 6 | 5 | 8 | 4 | 3 |
| 6 | 3 | 5 | 1 | 8 | 4 | 7 | 2 | 9 |
| 3 | 5 | 7 | 4 | 9 | 6 | 1 | 8 | 2 |
| 2 | 8 | 6 | 5 | 1 | 3 | 4 | 9 | 7 |
| 1 | 4 | 9 | 8 | 2 | 7 | 5 | 3 | 6 |

## **MATHS BOWLING:**

| Numbers: 1, 4, 5 |          |  |
|------------------|----------|--|
| 5-4=1            | 5+1=6    |  |
| 5-4+1=2          | 5+√4=7   |  |
| 4-1=3            | 5+4-1=8  |  |
| 4x1=4            | 5+4=9    |  |
| 5x1=5            | 5+4+1=10 |  |

TRIANGLE PUZZLE: